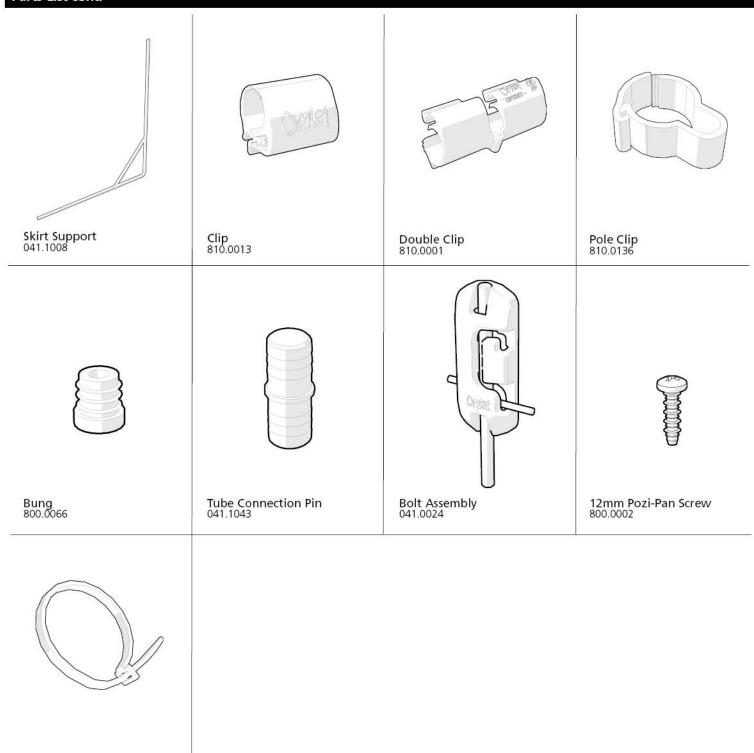

|          | Other parts         |     |   |    |   |    |    |    |  |    |
|----------|---------------------|-----|---|----|---|----|----|----|--|----|
| 810.0013 | Clip                | 100 |   | 40 |   | 50 | 55 | 50 |  | 35 |
| 810.0001 | Double Clip         | 11  |   | 3  |   | 3  | 3  | 3  |  | 3  |
| 810.0136 | Pole Clip           | 100 |   | 45 |   | 40 | 35 | 45 |  | 30 |
| 800.0066 | Bung                | 8   |   |    |   | 2  | 2  | 2  |  | 2  |
| 041.0024 | Bolt Assembly       |     | 1 |    | 1 |    |    |    |  |    |
| 800.0002 | 12mm Pozi-Pan Screw |     | 5 |    | 5 |    |    |    |  |    |
| 041.0026 | Tube Connection Pin |     | 2 |    |   |    |    |    |  |    |
| 800.0048 | Cable Tie           | 3   |   |    |   |    | 5  |    |  |    |

## Parts List cont.

Cable Tie 800.0048

page 32