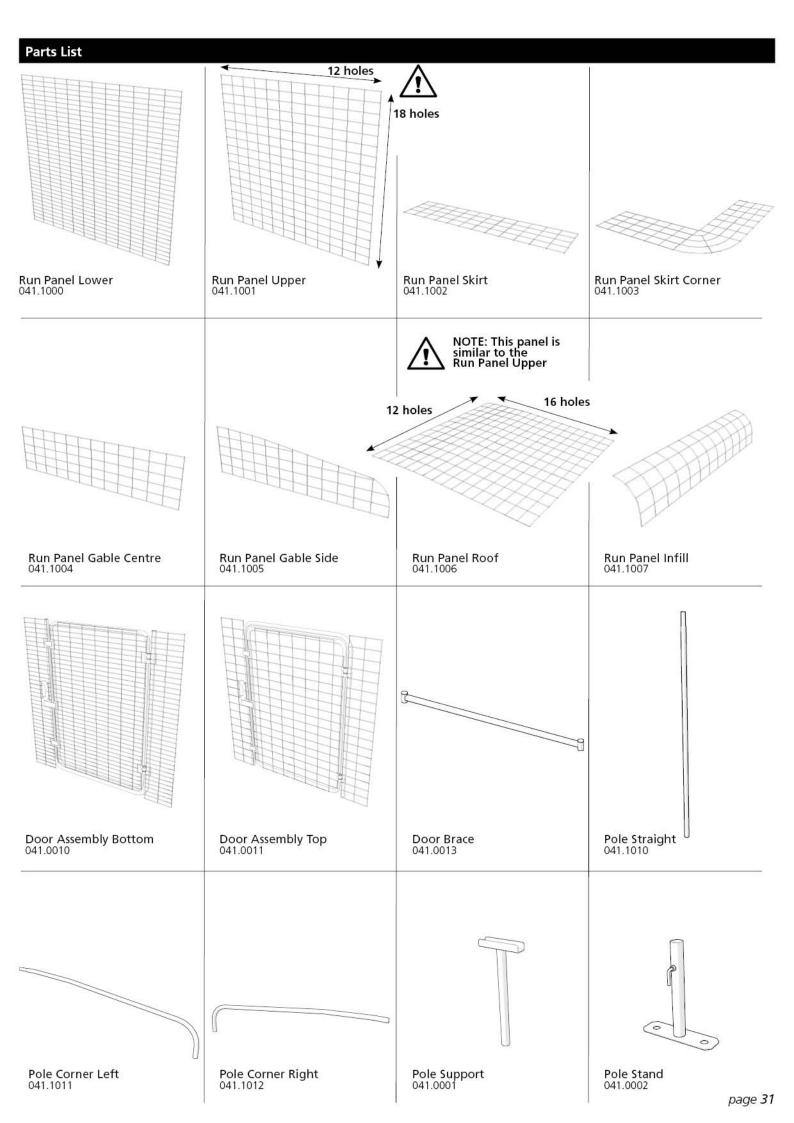

## **Box Contents**

| Part #   | Part Name              | A<br>Mesh | A<br>Poles | B<br>Door | C<br>Mesh | C<br>Poles | D<br>Door | E<br>Mesh | E<br>Poles | F<br>Mesh | F<br>Poles | G<br>Mesh | G<br>Poles | H<br>Pole | <b>J</b><br>Mesh | <b>J</b><br>Poles |
|----------|------------------------|-----------|------------|-----------|-----------|------------|-----------|-----------|------------|-----------|------------|-----------|------------|-----------|------------------|-------------------|
|          | Mesh Panels            |           |            |           |           |            |           |           |            |           |            |           |            |           |                  |                   |
| 041.1000 | Run Panel Lower        | 7         |            |           |           |            |           | 2         |            | 2         |            | 2         |            |           | 2                |                   |
| 041.1001 | Run Panel Upper        |           |            |           | 7         |            |           | 2         |            | 5         |            | 3         |            |           |                  |                   |
| 041.1002 | Run Panel Skirt        | 4         |            |           |           |            |           | 2         |            | 2         |            | 2         |            |           | 2                |                   |
| 041.1003 | Run Panel Skirt Corner | 4         |            |           |           |            |           |           |            |           |            |           |            |           |                  |                   |
| 041.1004 | Run Panel Gable Centre |           |            |           |           |            |           |           |            | 2         |            |           |            |           |                  |                   |
| 041.1005 | Run Panel Gable Side   | 4         |            |           |           |            |           |           |            |           |            |           |            |           |                  |                   |
| 041.1006 | Run Panel Roof         | 4         |            |           |           |            |           | 2         |            |           |            | 2         |            |           | 2                |                   |
| 041.1007 | Run Panel Infill       |           | 4          |           |           |            |           |           | 2          |           |            |           | 2          |           |                  | 2                 |
| 041.1008 | Skirt Support          | 4         |            |           |           |            |           | 2         |            | 2         |            | 2         |            |           | 2                |                   |
| 041.0010 | Door Assembly Bottom   |           |            | 1         |           |            |           |           |            |           |            |           |            |           |                  |                   |
| 041.0011 | Door Assembly Top      |           |            |           |           |            | 1         |           |            |           |            |           |            |           |                  |                   |

|          | Tubes             |   |  |   |  |   |    |   |   |   |
|----------|-------------------|---|--|---|--|---|----|---|---|---|
| 041.1010 | Pole Straight     | 8 |  | 8 |  | 4 | 12 | 7 |   | 2 |
| 041.1011 | Pole Corner Left  | 3 |  |   |  | 1 |    | 1 |   | 1 |
| 041.1012 | Pole Corner Right | 3 |  |   |  | 1 |    | 1 |   | 1 |
| 041.0001 | Pole Support      | 2 |  |   |  |   | 2  | 1 |   |   |
| 041.0002 | Pole Stand        |   |  |   |  |   | 2  | 1 |   |   |
| 041.0013 | Door Brace        |   |  | 5 |  |   |    |   | 1 |   |

|          | Other parts         |     |   |    |   |    |    |    |  |    |
|----------|---------------------|-----|---|----|---|----|----|----|--|----|
| 810.0013 | Clip                | 100 |   | 40 |   | 50 | 55 | 50 |  | 35 |
| 810.0001 | Double Clip         | 11  |   | 3  |   | 3  | 3  | 3  |  | 3  |
| 810.0136 | Pole Clip           | 100 |   | 45 |   | 40 | 35 | 45 |  | 30 |
| 800.0066 | Bung                | 8   |   |    |   | 2  | 2  | 2  |  | 2  |
| 041.0024 | Bolt Assembly       |     | 1 |    | 1 |    |    |    |  |    |
| 800.0002 | 12mm Pozi-Pan Screw |     | 5 |    | 5 |    |    |    |  |    |
| 041.0026 | Tube Connection Pin |     | 2 |    |   |    |    |    |  |    |
| 800.0048 | Cable Tie           | 3   |   |    |   |    | 5  |    |  |    |