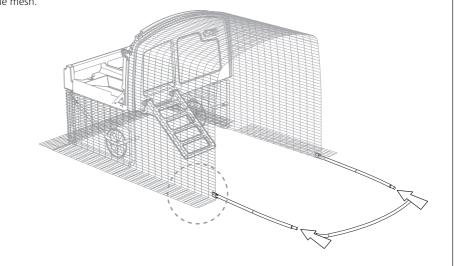

## Step A - Connect the Run Frame together

Lay the Frame sections on the ground infront of the Eglu Cube. The curved section of the Frame simply slides onto the two side pieces.

Line up the frame with the run making sure that the flat sides of the tube ends are against the inside of the run.

Also ensure that the hole in the tube is half way along the first rectangle in the mesh.

If you have any problems assembling your Eglu Cube call us on 0845 450 20 56 or email info@omlet.co.uk