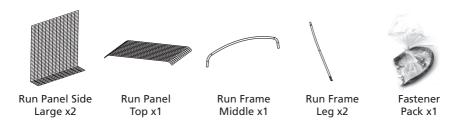

## Eglu Cube Run Extension Instructions



Omlet Limited Unit 4 Tuthill Park Wardington Oxon OX17 1RY

www.omlet.co.uk info@omlet.co.uk

0845 450 20 56

## What you have received:



Firstly unclip the end of your fully assembled run.

## Step A - Connect the Run Frame together

Lay the Frame sections on the ground infront of the Eglu Cube. The curved section of the Frame simply slides onto the two side pieces.

Line up the frame with the run making sure that the flat sides of the tube ends are against the inside of the run.

Also ensure that the hole in the tube is half way along the first rectangle in the mesh.



If you have any problems assembling your Eglu Cube call us on 0845 450 20 56 or email info@omlet.co.uk



## Step C - Swing the Frame into position

Swing the Frame into a vertical position. Secure the Frame in place using two zip ties in the positions shown by a

To ensure the frame does not change position ensure the wingnuts are nice and tight.