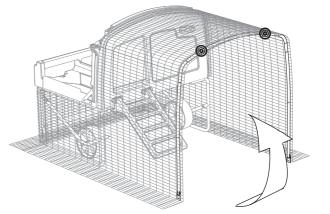

## Step C - Swing the Frame into position

Swing the Frame into a vertical position. Secure the Frame in place using two zip ties in the positions shown by a

To ensure the frame does not change position ensure the wingnuts are nice and tight.