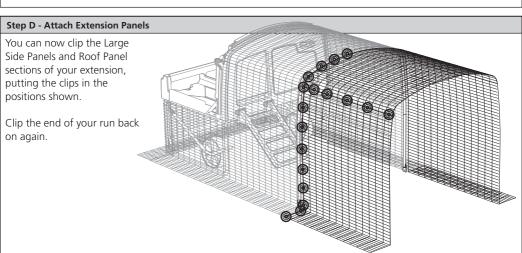

## Step C - Swing the Frame into position

Swing the Frame into a vertical position. Secure the Frame in place using two zip ties in the positions shown by a

To ensure the frame does not change position ensure the wingnuts are nice and tight.