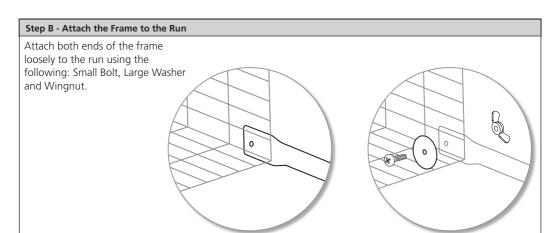

Also ensure that the hole in the tube is half way along the first rectangle in the mesh.

If you have any problems assembling your Eglu Cube call us on 0845 450 20 56 or email info@omlet.co.uk