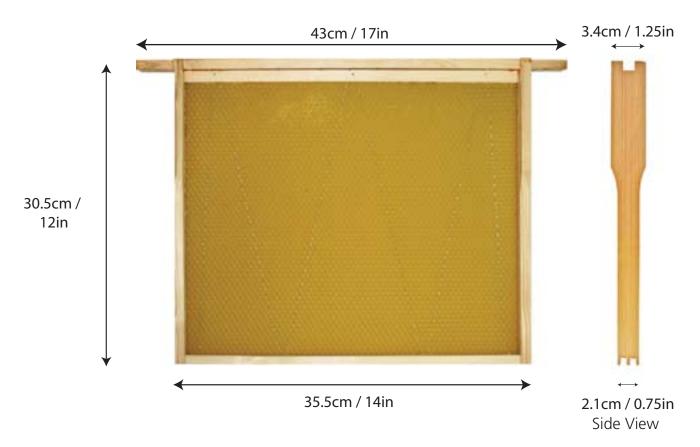

## The Beehaus uses the standard National frame sizes used in the UK and they are therefore completely interchangeable with standard national beehives and equipment such as honey extractors.

Beehaus Brood Frame - Commonly known as a 14x12 or National Deep Brood Frame.