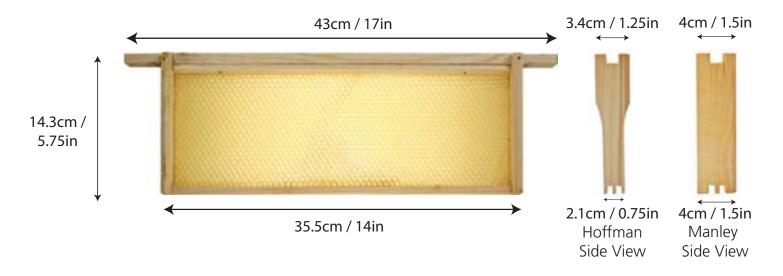

Beehaus Super Frame - Commonly known as a National Super Frame. Super frames come in two different thickness either Manley or Hoffman. You can fit 5 Manley frames in 1 Beehaus super. You can fit 6 Hoffman frames in 1 Beehaus super. It's cheaper to use Manley frames because you need less!