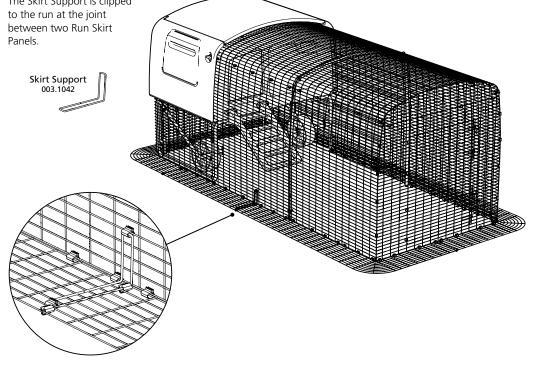

## Step D - Clip the Roof Panel and Skirt Panels on using Cable Ties and Run Clips Cable Tie 810.0103 Clip a Roof Panel and Skirt Panels on using Run Clips. Now Cable Tie the Run Frame Tube Middle to the Run using two Cable Ties. Step E - Clip Skirt Supports onto the run The Skirt Support is clipped to the run at the joint between two Run Skirt Panels. Skirt Support