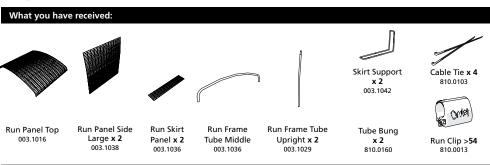

## Step D - Clip the Roof Panel and Skirt Panels on using Cable Ties and Run Clips Cable Tie 810.0103 Clip a Roof Panel and Skirt Panels on using Run Clips. Now Cable Tie the Run Frame Tube Middle to the Run using two Cable Ties. Step E - Clip Skirt Supports onto the run The Skirt Support is clipped to the run at the joint between two Run Skirt Panels. Skirt Support



REPEAT on other side of the run

Now Re-attach your End panel and corner skirts

## **Eglu Cube 1m Run Extension Instructions**



## Step A -Unclip the end panel with corner skirts from your Eglu Cube Run

Unclip the end panel with corner skirts from your Eglu Cube Run