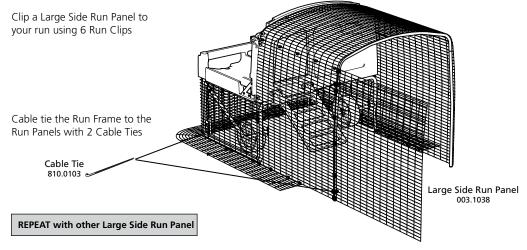

## Step D - Clip the Roof Panel and Skirt Panels on using Cable Ties and Run Clips Cable Tie 810.0103 Clip a Roof Panel and Skirt Panels on using Run Clips. Now Cable Tie the Run Frame Tube Middle to the Run using two Cable Ties. Step E - Clip Skirt Supports onto the run The Skirt Support is clipped to the run at the joint between two Run Skirt Panels. Skirt Support

REPEAT on other side of the run

Now Re-attach your End panel and corner skirts