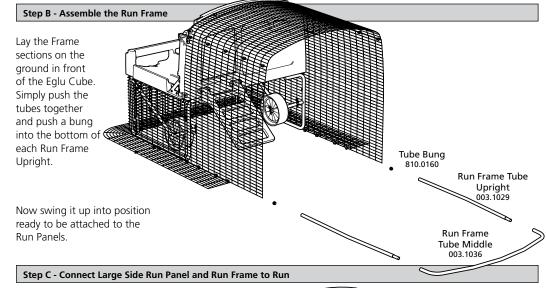

## Step D - Clip the Roof Panel and Skirt Panels on using Cable Ties and Run Clips Cable Tie 810.0103 Clip a Roof Panel and Skirt Panels on using Run Clips. Now Cable Tie the Run Frame Tube Middle to the Run using two Cable Ties. Step E - Clip Skirt Supports onto the run The Skirt Support is clipped to the run at the joint between two Run Skirt Panels. Skirt Support