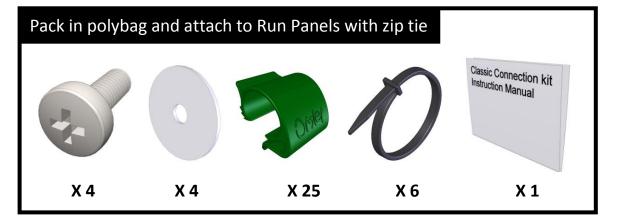

## Eglu Classic Connection Kit Instructions

What you have received: Run Panel Connection Run Panel Classic Link x2 041.1051  $\bigcirc$ Run Clip x25 810.0013 Cable Tie x6 800.0048 Bolt x4 800.0003 Washer x4 800.0035

## **Classic** Connection Kit

| Part number     | Description                          | Qty. | Packed |
|-----------------|--------------------------------------|------|--------|
| 041.1050        | Run Panel Connection                 | 1    |        |
| 041.1051        | Run Panel Classic Link               | 2    |        |
| 800.0003        | Machine Screw M6 x 16mm Pozi-<br>Pan | 4    |        |
| 800.0035        | Washer ID8 OD38                      | 4    |        |
| 800.0048        | Cable Tie 6"                         | 6    |        |
| 810.0024.025000 | Run Clips (Bagged) 25pk              | 1    |        |
| -               | Classic Connection Instructions      | 1    |        |