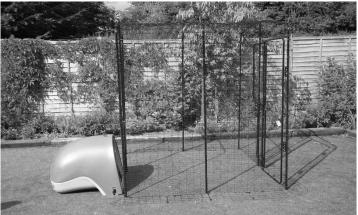

Attach the Classic Link Panels to the Eglu Classic using the 4 bolts and washers. Screwing them on will also curve the panels fitting them to the Eglu Classic Front Face.

Replace a Lower Panel on your Walk In Run with the Run Connection Panel.

Attach the Eglu and Link Panels to the Walk in Run using Clips and Cable Ties in the positions shown.

Cable Ties on one side are highlighted with a

www.omlet.co.uk info@omlet.co.uk 0044 (0)1295 570 094