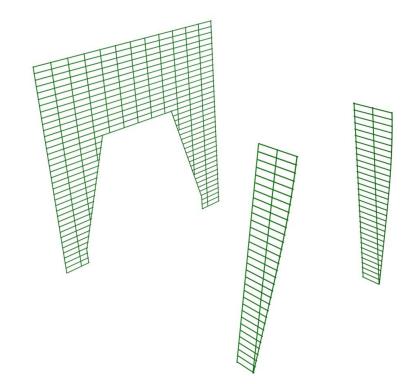

## Eglu Classic Connection Kit Instructions

What you have received: Run Panel Connection Run Panel Classic Link x2 041.1051  $\bigcirc$ Run Clip x25 810.0013 Cable Tie x6 800.0048 Bolt x4 800.0003 Washer x4 800.0035

Attach the Classic Link Panels to the Eglu Classic using the 4 bolts and washers. Screwing them on will also curve the panels fitting them to the Eglu Classic Front Face.

Replace a Lower Panel on your Walk In Run with the Run Connection Panel.