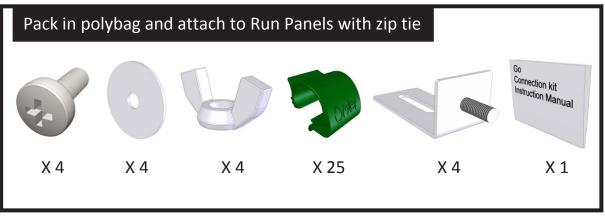

## **Go** Connection Kit

| Part number     | Description                          | Qty. | Packed |
|-----------------|--------------------------------------|------|--------|
| 041.1050        | Run Panel Connection                 | 1    |        |
| 041.1055        | Go Connection Bracket                | 4    |        |
| 800.0003        | Machine Screw M6 x 16mm Pozi-<br>Pan | 4    |        |
| 800.0035        | Washer ID8 OD38                      | 4    |        |
| 800.0040        | Wing Nut M6                          | 4    |        |
| 810.0024.025000 | Run Clips (Bagged) 25pk              | 1    |        |
| -               | Go Connection Instructions           | 1    |        |