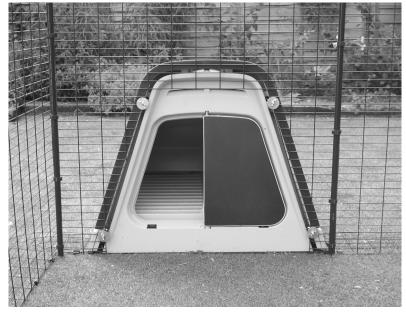

## Eglu Go Connection Kit Instructions





Remove the Outer Lid, Outer Side Panels and Bumpers from your Eglu Go.

Attach athe 4 Connection Brackets using 4 Bolts.

Replace a Lower Panel on your Walk In Run with the Run Connection Panel.

Move the Eglu Go so that the threaded part of the Connection Brackets are pushed through the mesh of the Run Connection Panel. Attach to the Walk in Run using 4 Washers and 4 Wingnuts.



Connection Bracket screwed to the Eglu Go



Connection brackets attached to Run with Washers and Wingnuts



## **Go** Connection Kit

| Part number     | Description                          | Qty. | Packed |
|-----------------|--------------------------------------|------|--------|
| 041.1050        | Run Panel Connection                 | 1    |        |
| 041.1055        | Go Connection Bracket                | 4    |        |
| 800.0003        | Machine Screw M6 x 16mm Pozi-<br>Pan | 4    |        |
| 800.0035        | Washer ID8 OD38                      | 4    |        |
| 800.0040        | Wing Nut M6                          | 4    |        |
| 810.0024.025000 | Run Clips (Bagged) 25pk              | 1    |        |
| -               | Go Connection Instructions           | 1    |        |