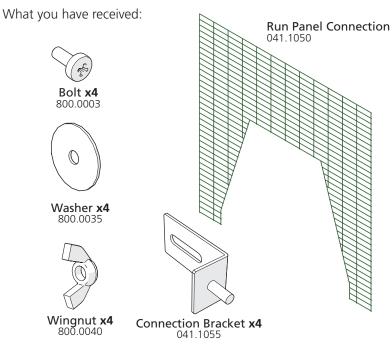

## **Go** Connection Kit

| Part number     | Description                          | Qty. | Packed |
|-----------------|--------------------------------------|------|--------|
| 041.1050        | Run Panel Connection                 | 1    |        |
| 041.1055        | Go Connection Bracket                | 4    |        |
| 800.0003        | Machine Screw M6 x 16mm Pozi-<br>Pan | 4    |        |
| 800.0035        | Washer ID8 OD38                      | 4    |        |
| 800.0040        | Wing Nut M6                          | 4    |        |
| 810.0024.025000 | Run Clips (Bagged) 25pk              | 1    |        |
| -               | Go Connection Instructions           | 1    |        |