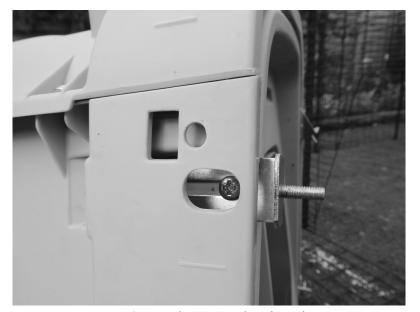

Move the Eglu Go so that the threaded part of the Connection Brackets are pushed through the mesh of the Run Connection Panel. Attach to the Walk in Run using 4 Washers and 4 Wingnuts.

Connection Bracket screwed to the Eglu Go