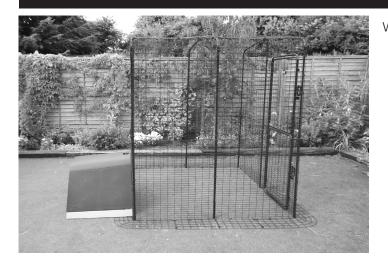

## Eglu Go Connection Kit Instructions

Remove the Outer Lid, Outer Side Panels and Bumpers from your Eglu Go.

Attach athe 4 Connection Brackets using 4 Bolts.

Replace a Lower Panel on your Walk In Run with the Run Connection Panel.