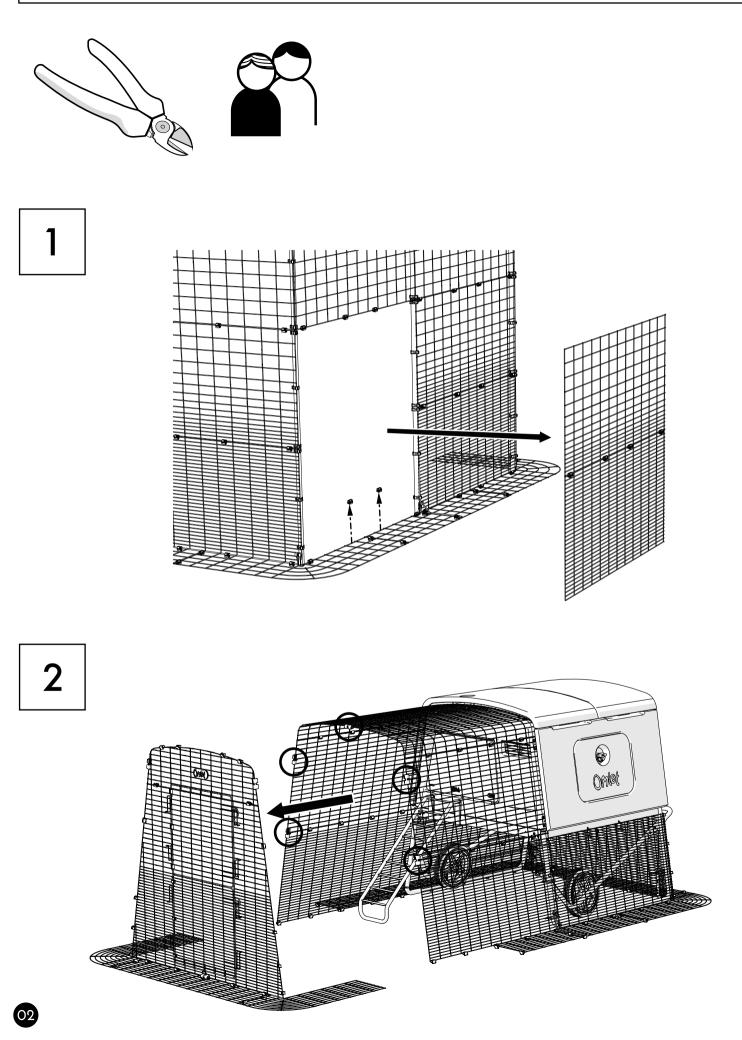

808 85 07   | info@omlet.fr      | www.omlet.fr     |
| Belgium NL     | 09 298 04 69   | vragen@omlet.nl    | www.omlet.nl     |
| Switzerland DE | 022 518 24 59  | hallo@omlet.de     | www.omlet.de     |
| Switzerland FR | 021 588 14 88  | info@omlet.fr      | www.omlet.fr     |
| Italia         | 0294 752010    | info@omlet.it      | www.omlet.it     |
| España         | 0932 201 199   | info@omlet.es      | www.omlet.es     |
| Sverige        | 084468 6558    | hej@omlet.se       | www.omlet.se     |
| Danmark        | 89 87 06 83    | info@omlet.dk      | www.omlet.dk     |
| Norge          | 08 4468 6558   | hei@omlet.no       | www.omlet.no     |
| Polska         | 22 307 01 69   | czesc@omlet.com.pl | www.omlet.com.pl |

What you have received

041.0240 Cube Run Connection Kit











## DOs

Follow the assembly instructions to make sure that the product works as intended. Make sure the run is secured and fully assembled before allowing your pet to use it. The run is designed to be used outdoors for years to come. However, we recommend that you check your run regularly for signs of corrosion especially if you live somewhere with extreme weather conditions or close to the sea. Corrosion will occur if the coating has been scratched or scraped for example. If you do see some, remove any loose rust and touch up with a weather resistant paint.

You should check your clips regularly for damage or fatigue. Compromised clips will affect the integrity of your run. You can buy spare clips on our website.

Children must be supervised when interacting with the system. It is