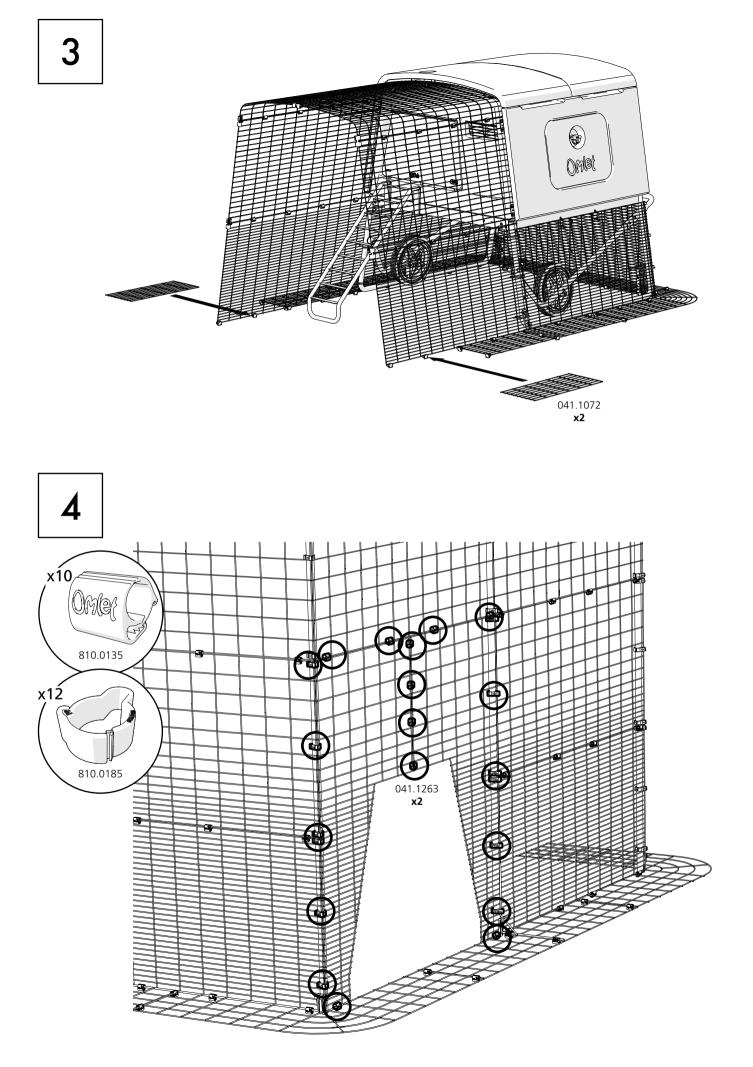

08 85 07   | info@omlet.fr      | www.omlet.fr     |
| Belgium NL     | 09 298 04 69   | vragen@omlet.nl    | www.omlet.nl     |
| Switzerland DE | 022 518 24 59  | hallo@omlet.de     | www.omlet.de     |
| Switzerland FR | 021 588 14 88  | info@omlet.fr      | www.omlet.fr     |
| Italia         | 0294 752010    | info@omlet.it      | www.omlet.it     |
| España         | 0932 201 199   | info@omlet.es      | www.omlet.es     |
| Sverige        | 084468 6558    | hej@omlet.se       | www.omlet.se     |
| Danmark        | 89 87 06 83    | info@omlet.dk      | www.omlet.dk     |
| Norge          | 08 4468 6558   | hei@omlet.no       | www.omlet.no     |
| Polska         | 22 307 01 69   | czesc@omlet.com.pl | www.omlet.com.pl |

What you have received

041.0240 Cube Run Connection Kit











## DOs

Follow the assembly instructions to make sure that the product works as intended. Make sure the run is secured and fully assembled before allowing your pet to use it. The run is designed to be used outdoors for years to come. However, we recommend that you check your run regularly for signs of corrosion especially if you live somewhere with extreme weather conditions or close to the sea. Corrosion will occur if the coating has been scratched or scraped for example. If you do see some, remove any loose rust and touch up with a weather resistant paint.

You should check your clips regularly for damage or fatigue. Compromised clips will affect the integrity of your run. You can buy spare clips on our website.

Children must be supervised when interacting with the system. It is n