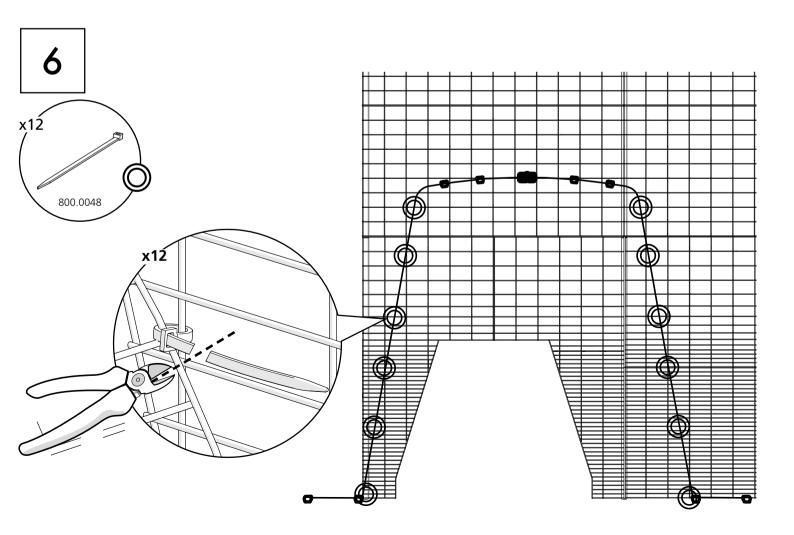

5 07   | info@omlet.fr      | www.omlet.fr     |
| Belgium NL     | 09 298 04 69   | vragen@omlet.nl    | www.omlet.nl     |
| Switzerland DE | 022 518 24 59  | hallo@omlet.de     | www.omlet.de     |
| Switzerland FR | 021 588 14 88  | info@omlet.fr      | www.omlet.fr     |
| Italia         | 0294 752010    | info@omlet.it      | www.omlet.it     |
| España         | 0932 201 199   | info@omlet.es      | www.omlet.es     |
| Sverige        | 084468 6558    | hej@omlet.se       | www.omlet.se     |
| Danmark        | 89 87 06 83    | info@omlet.dk      | www.omlet.dk     |
| Norge          | 08 4468 6558   | hei@omlet.no       | www.omlet.no     |
| Polska         | 22 307 01 69   | czesc@omlet.com.pl | www.omlet.com.pl |

What you have received

041.0240 Cube Run Connection Kit











## DOs

Follow the assembly instructions to make sure that the product works as intended. Make sure the run is secured and fully assembled before allowing your pet to use it. The run is designed to be used outdoors for years to come. However, we recommend that you check your run regularly for signs of corrosion especially if you live somewhere with extreme weather conditions or close to the sea. Corrosion will occur if the coating has been scratched or scraped for example. If you do see some, remove any loose rust and touch up with a weather resistant paint.

You should check your clips regularly for damage or fatigue. Compromised clips will affect the integrity of your run. You can buy spare clips on our website.

Children must be supervised when interacting with the system. It is not a