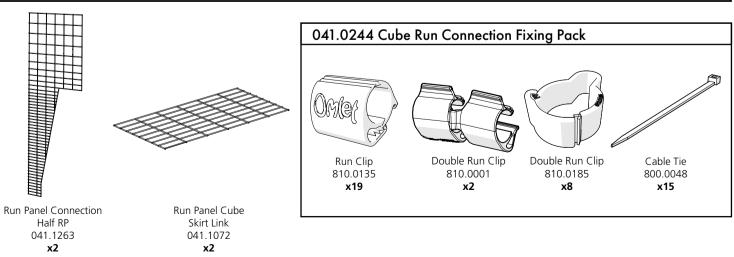

02 808 85 07   | info@omlet.fr      | www.omlet.fr     |
| Belgium NL     | 09 298 04 69   | vragen@omlet.nl    | www.omlet.nl     |
| Switzerland DE | 022 518 24 59  | hallo@omlet.de     | www.omlet.de     |
| Switzerland FR | 021 588 14 88  | info@omlet.fr      | www.omlet.fr     |
| Italia         | 0294 752010    | info@omlet.it      | www.omlet.it     |
| España         | 0932 201 199   | info@omlet.es      | www.omlet.es     |
| Sverige        | 084468 6558    | hej@omlet.se       | www.omlet.se     |
| Danmark        | 89 87 06 83    | info@omlet.dk      | www.omlet.dk     |
| Norge          | 08 4468 6558   | hei@omlet.no       | www.omlet.no     |
| Polska         | 22 307 01 69   | czesc@omlet.com.pl | www.omlet.com.pl |

What you have received

041.0240 Cube Run Connection Kit











## DOs

Follow the assembly instructions to make sure that the product works as intended. Make sure the run is secured and fully assembled before allowing your pet to use it. The run is designed to be used outdoors for years to come. However, we recommend that you check your run regularly for signs of corrosion especially if you live somewhere with extreme weather conditions or close to the sea. Corrosion will occur if the coating has been scratched or scraped for example. If you do see some, remove any loose rust and touch up with a weather resistant paint.

You should check your clips regularly for damage or fatigue. Compromised clips will affect the integrity of your run. You can buy spare clips on our website.

Children must be supervised when interacting with the system. It