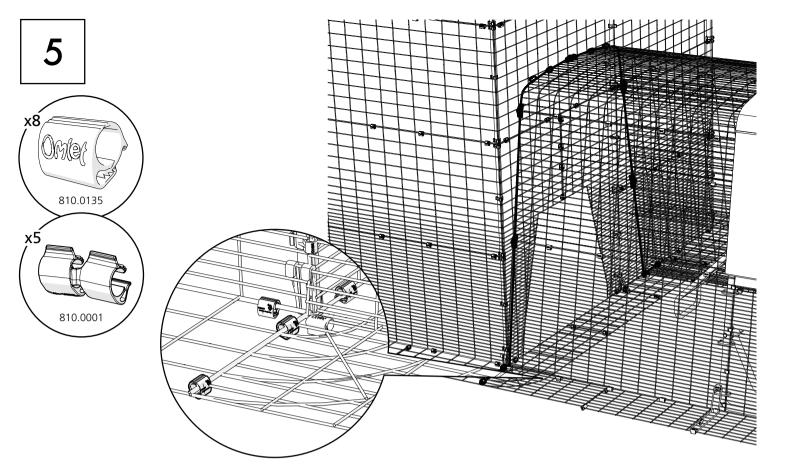

85 07   | info@omlet.fr      | www.omlet.fr     |
| Belgium NL     | 09 298 04 69   | vragen@omlet.nl    | www.omlet.nl     |
| Switzerland DE | 022 518 24 59  | hallo@omlet.de     | www.omlet.de     |
| Switzerland FR | 021 588 14 88  | info@omlet.fr      | www.omlet.fr     |
| Italia         | 0294 752010    | info@omlet.it      | www.omlet.it     |
| España         | 0932 201 199   | info@omlet.es      | www.omlet.es     |
| Sverige        | 084468 6558    | hej@omlet.se       | www.omlet.se     |
| Danmark        | 89 87 06 83    | info@omlet.dk      | www.omlet.dk     |
| Norge          | 08 4468 6558   | hei@omlet.no       | www.omlet.no     |
| Polska         | 22 307 01 69   | czesc@omlet.com.pl | www.omlet.com.pl |

What you have received

041.0240 Cube Run Connection Kit











## DOs

Follow the assembly instructions to make sure that the product works as intended. Make sure the run is secured and fully assembled before allowing your pet to use it. The run is designed to be used outdoors for years to come. However, we recommend that you check your run regularly for signs of corrosion especially if you live somewhere with extreme weather conditions or close to the sea. Corrosion will occur if the coating has been scratched or scraped for example. If you do see some, remove any loose rust and touch up with a weather resistant paint.

You should check your clips regularly for damage or fatigue. Compromised clips will affect the integrity of your run. You can buy spare clips on our website.

Children must be supervised when interacting with the system. It is not