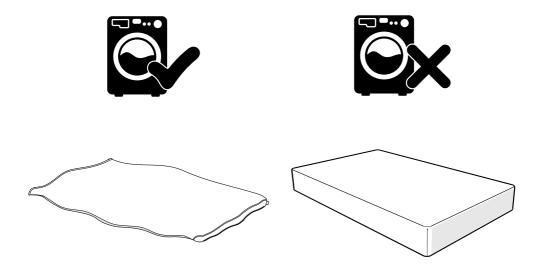

## Important Information! Please read before use

Please follow the assembly instructions to make sure the product works as intended. **The inserts will need up to 48 hours** to fully inflate when you unpack it, but your pet can start to use it straight away. Please do not place the nest bed close to any sources of fire or heat. See the full range of bed covers and accessories for your dog or cat on the Omlet website.