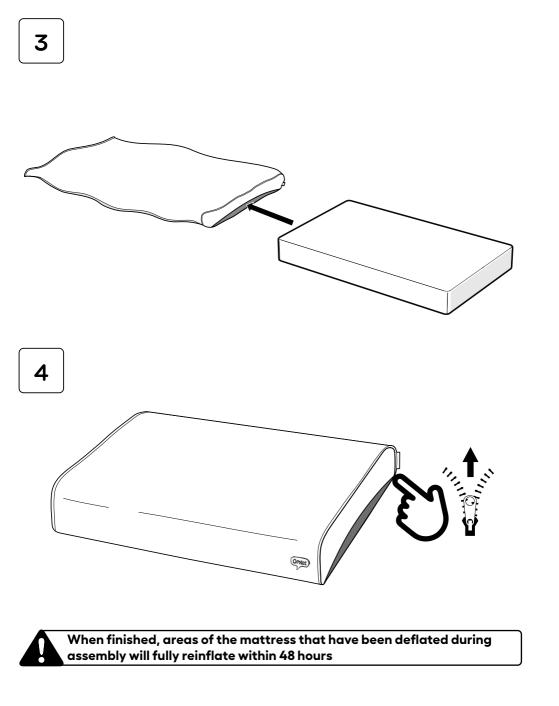

## Important Information! Please read before use

Please follow the assembly instructions to make sure the product works as intended. **The inserts will need up to 48 hours** to fully inflate when you unpack it, but your pet can start to use it straight away. Please do not place the nest bed close to any sources of fire or heat. See the full range of bed covers and accessories for your dog or cat on the Omlet website.