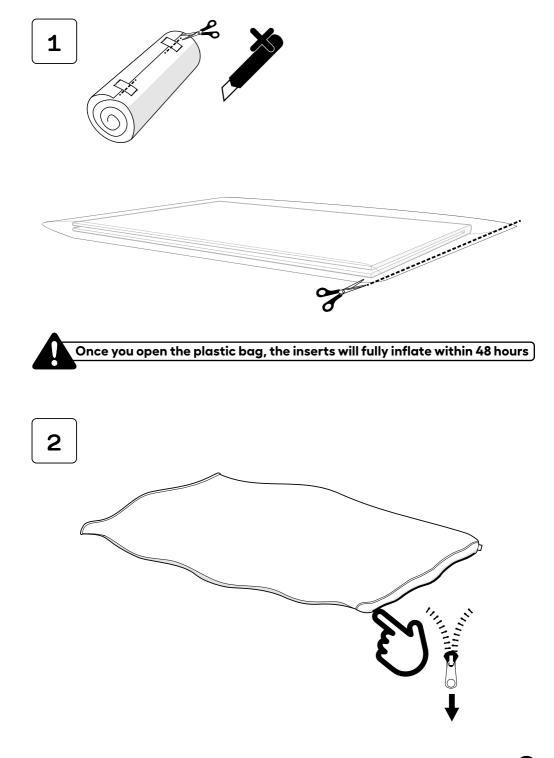

## Important Information! Please read before use

Please follow the assembly instructions to make sure the product works as intended. **The inserts will need up to 48 hours** to fully inflate when you unpack it, but your pet can start to use it straight away. Please do not place the nest bed close to any sources of fire or heat. See the full range of bed covers and accessories for your dog or cat on the Omlet website.

# You will need...

DE Das brauchen Sie… • FR Vous aurez besoin de… • NL Wat u nodig heeft… • IT Avrai bisogno… ES Necesitará… • SE Du behöver… • DK Du skal bruge… • NO Du vil trenge… PL Czego potrzebujesz…