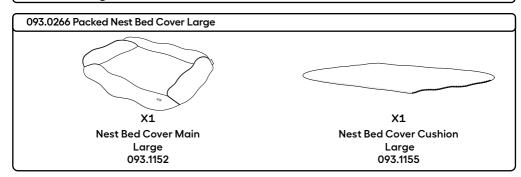

assembly instructions to make sure the product works as intended. **The inserts will need up to 48 hours** to fully inflate when you unpack it, but your pet can start to use it straight away. Please do not place the nest bed close to any sources of fire or heat. See the full range of bed covers and accessories for your dog or cat on the Omlet website.

## **Box Contents**

#### **Nest Bed Small**

093.0264 Packed Nest Bed Cover Small



X1 Nest Bed Cover Main Small 093.1150



X1 Nest Bed Cover Cushion Small 093.1153

093.0310 Packed Nest Bed Inserts Small



Nest Bed Insert Side Bolster Small 093.1130



Nest Bed Insert Back Bolster Small 093.1131



Nest Bed Insert Front Bolster Small 093.1132



Nest Bed Insert Cushion Small 093.1133

#### **Nest Bed Medium**





# **Nest Bed Large**





# You will need...









Once you open the plastic bag, the inserts will fully inflate within 48 hours





A

When finished, sections of the inserts that have been deflated during assembly will fully reinflate within 48 hours

5



























Omlet



Please reuse, compost, recycle.

© Copyright Omlet Ltd. 2024 Design registered, patent pending Omlet is a registered trademark of Hebe Studio Ltd. 820.2381\_Instruction Manual Nest Beds\_14/02/2024