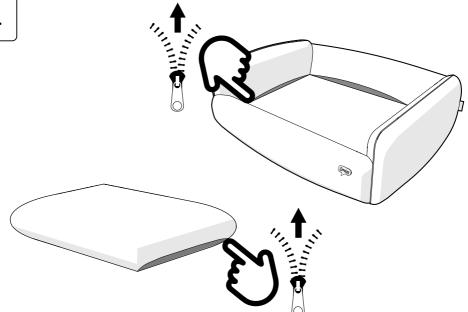

#### **Nest Bed Small**

093.0264 Packed Nest Bed Cover Small

X1 Nest Bed Cover Main Small 093.1150

X1 Nest Bed Cover Cushion Small 093.1153

093.0310 Packed Nest Bed Inserts Small

Nest Bed Insert Side Bolster Small 093.1130

Nest Bed Insert Back Bolster Small 093.1131

Nest Bed Insert Front Bolster Small 093.1132

Nest Bed Insert Cushion Small 093.1133