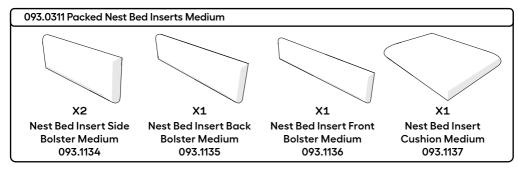

use

Please follow the assembly instructions to make sure the product works as intended. **The inserts will need up to 48 hours** to fully inflate when you unpack it, but your pet can start to use it straight away. Please do not place the nest bed close to any sources of fire or heat. See the full range of bed covers and accessories for your dog or cat on the Omlet website.

## **Box Contents**

#### **Nest Bed Small**

093.0264 Packed Nest Bed Cover Small



X1 Nest Bed Cover Main Small 093.1150



X1 Nest Bed Cover Cushion Small 093.1153

093.0310 Packed Nest Bed Inserts Small



Nest Bed Insert Side Bolster Small 093.1130



Nest Bed Insert Back Bolster Small 093.1131



Nest Bed Insert Front Bolster Small 093.1132



Nest Bed Insert Cushion Small 093.1133

#### **Nest Bed Medium**





# **Nest Bed Large**





# You will need...









Once you open the plastic bag, the inserts will fully inflate within 48 hours





A

When finished, sections of the inserts that have been deflated during assembly will fully reinflate within 48 hours

5



























Omlet



Please reuse, compost, recycle.

© Copyright Omlet Ltd. 2024 Design registered, patent pending Omlet is a registered trademark of Hebe Studio Ltd. 820.2381\_Instruction Manual Nest Beds\_14/02/2024