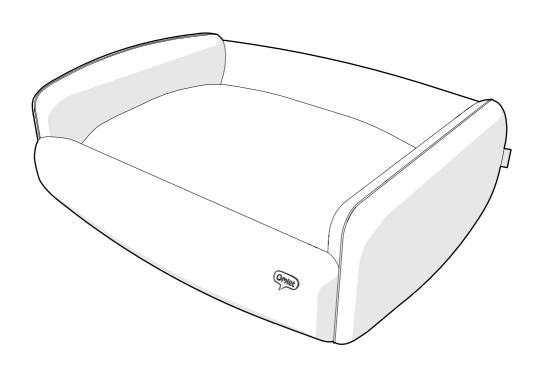

# NEST BED

Omlet

## Important Information! Please read before use

Please follow the assembly instructions to make sure the product works as intended. **The inserts will need up to 48 hours** to fully inflate when you unpack it, but your pet can start to use it straight away. Please do not place the nest bed close to any sources of fire or heat. See the full range of bed covers and accessories for your dog or cat on the Omlet website.