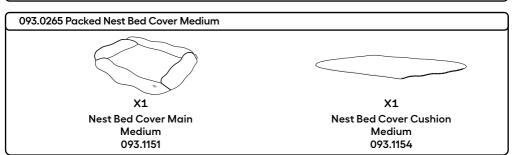

re use

Please follow the assembly instructions to make sure the product works as intended. **The inserts will need up to 48 hours** to fully inflate when you unpack it, but your pet can start to use it straight away. Please do not place the nest bed close to any sources of fire or heat. See the full range of bed covers and accessories for your dog or cat on the Omlet website.

## **Box Contents**

#### **Nest Bed Small**

093.0264 Packed Nest Bed Cover Small



X1 Nest Bed Cover Main Small 093.1150



X1 Nest Bed Cover Cushion Small 093.1153

093.0310 Packed Nest Bed Inserts Small



Nest Bed Insert Side Bolster Small 093.1130



Nest Bed Insert Back Bolster Small 093.1131



Nest Bed Insert Front Bolster Small 093.1132



Nest Bed Insert Cushion Small 093.1133

#### **Nest Bed Medium**





# **Nest Bed Large**





# You will need...









Once you open the plastic bag, the inserts will fully inflate within 48 hours





A

When finished, sections of the inserts that have been deflated during assembly will fully reinflate within 48 hours

5



























Omlet



Please reuse, compost, recycle.

© Copyright Omlet Ltd. 2024 Design registered, patent pending Omlet is a registered trademark of Hebe Studio Ltd. 820.2381\_Instruction Manual Nest Beds\_14/02/2024