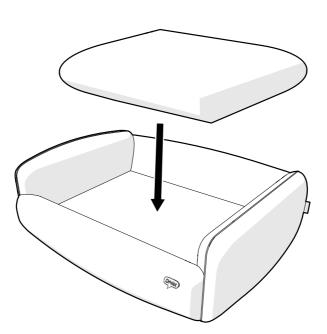

#### **Nest Bed Small**

093.0264 Packed Nest Bed Cover Small

X1 Nest Bed Cover Main Small 093.1150

X1 Nest Bed Cover Cushion Small 093.1153

093.0310 Packed Nest Bed Inserts Small

Nest Bed Insert Side Bolster Small 093.1130

Nest Bed Insert Back Bolster Small 093.1131

Nest Bed Insert Front Bolster Small 093.1132

Nest Bed Insert Cushion Small 093.1133