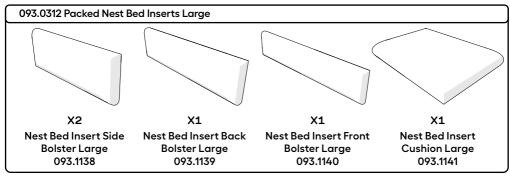

sembly instructions to make sure the product works as intended. **The inserts will need up to 48 hours** to fully inflate when you unpack it, but your pet can start to use it straight away. Please do not place the nest bed close to any sources of fire or heat. See the full range of bed covers and accessories for your dog or cat on the Omlet website.

## **Box Contents**

#### **Nest Bed Small**

093.0264 Packed Nest Bed Cover Small



X1 Nest Bed Cover Main Small 093.1150



X1 Nest Bed Cover Cushion Small 093.1153

093.0310 Packed Nest Bed Inserts Small



Nest Bed Insert Side Bolster Small 093.1130



Nest Bed Insert Back Bolster Small 093.1131



Nest Bed Insert Front Bolster Small 093.1132



Nest Bed Insert Cushion Small 093.1133

#### **Nest Bed Medium**





# **Nest Bed Large**





# You will need...









Once you open the plastic bag, the inserts will fully inflate within 48 hours





A

When finished, sections of the inserts that have been deflated during assembly will fully reinflate within 48 hours

5



























Omlet



Please reuse, compost, recycle.

© Copyright Omlet Ltd. 2024 Design registered, patent pending Omlet is a registered trademark of Hebe Studio Ltd. 820.2381\_Instruction Manual Nest Beds\_14/02/2024