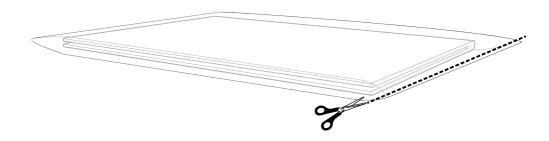

# You will need...

Once you open the plastic bag, the inserts will fully inflate within 48 hours

A

When finished, sections of the inserts that have been deflated during assembly will fully reinflate within 48 hours