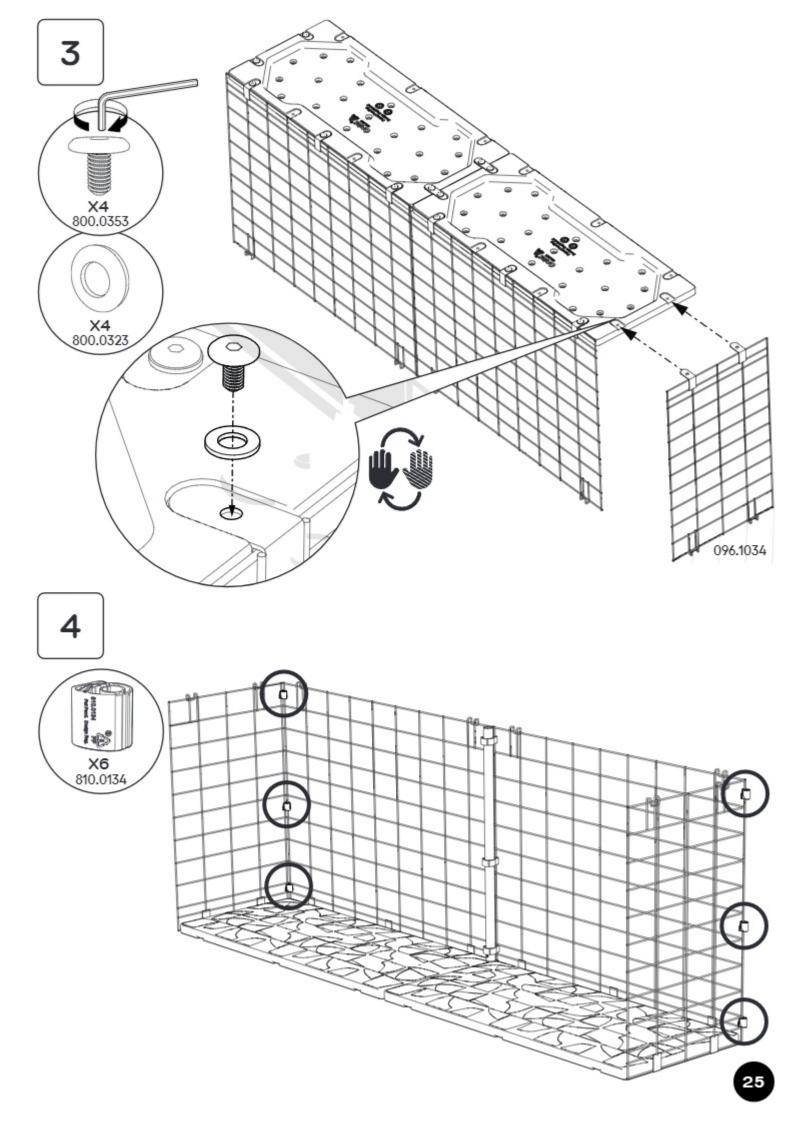

#### 096.0020 Boxed Tunnel

X1 Tunnel Platform 096.1001

X2 Tunnel Side 096.1002

X1 Tunnel Top 096.1003

096.1106

X2 Platform Connection Bracket 096.1101

Mesh Spacer Clip 096.1105

X14 Mighty Clip C 810.0134

X10 Nylon Washer M6 800,0323

X1 4mm Allen Key 810.1122

M6x12mm Bolt 800.0353