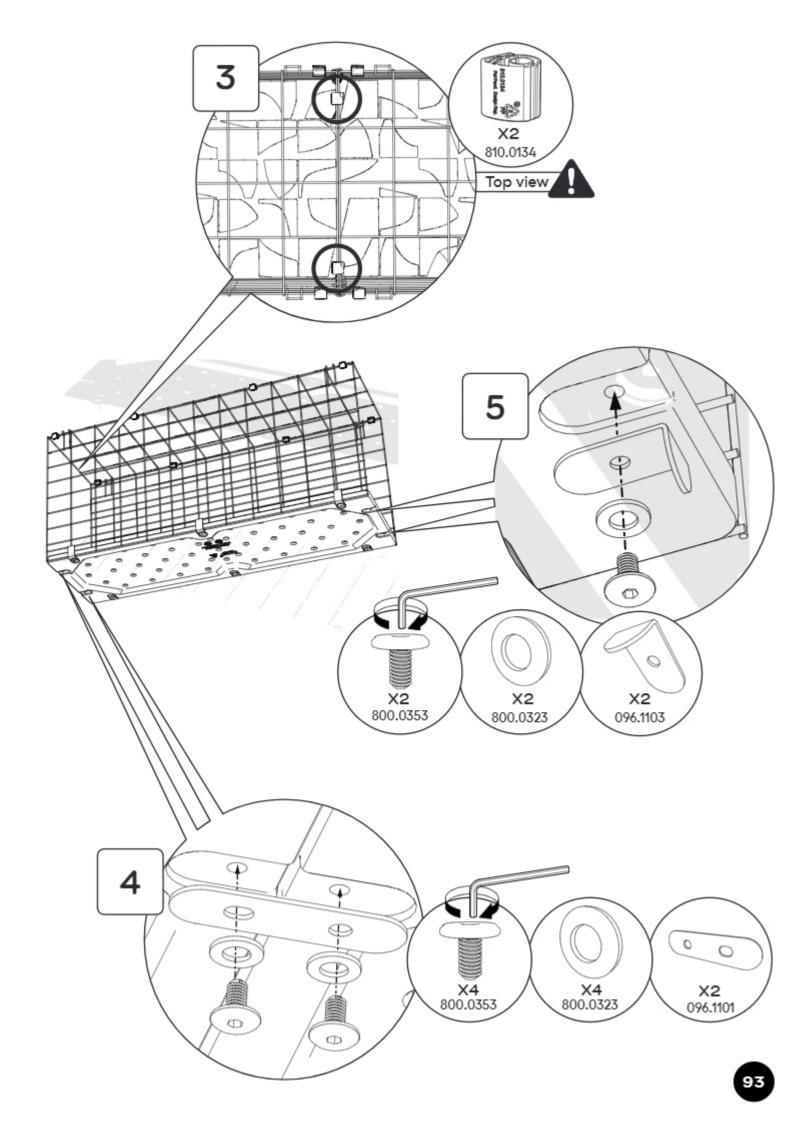

#### 096.0020 Boxed Tunnel

X1 Tunnel Platform 096.1001

X2 Tunnel Side 096.1002

X1 Tunnel Top 096.1003

096.1106

X2 Platform Connection Bracket 096.1101

Mesh Spacer Clip 096.1105

X14 Mighty Clip C 810.0134

X10 Nylon Washer M6 800,0323

X1 4mm Allen Key 810.1122

M6x12mm Bolt 800.0353