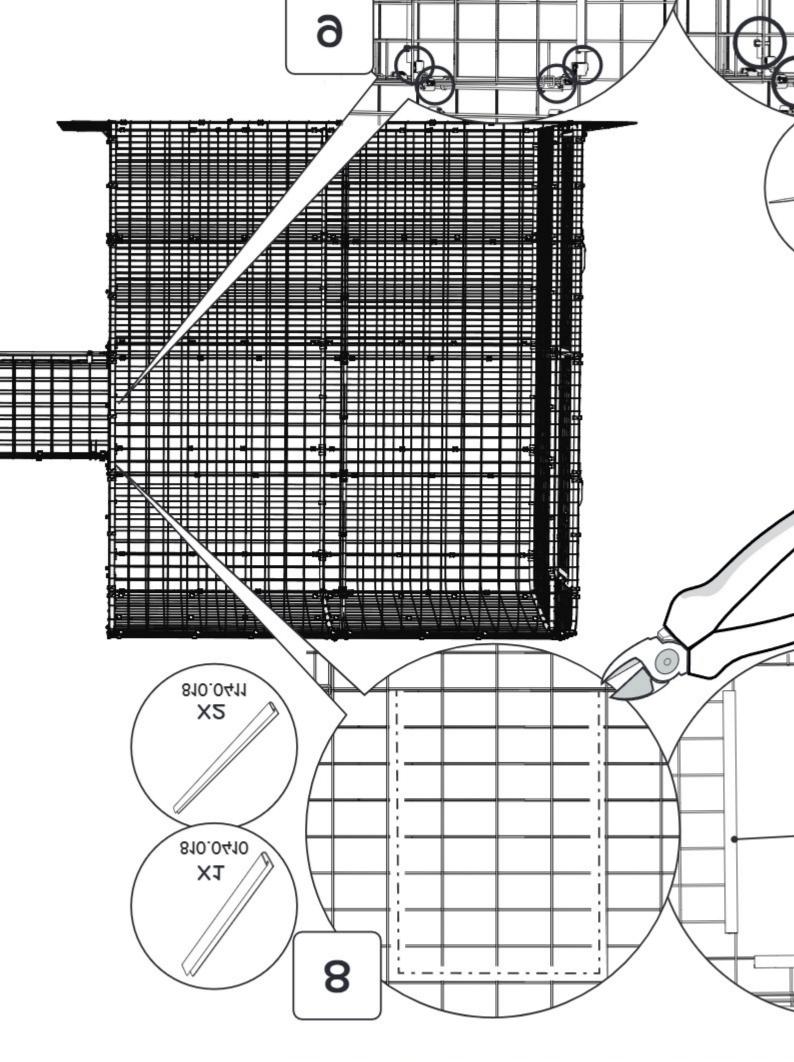

#### 096.0020 Boxed Tunnel

X1 Tunnel Platform 096.1001

X2 Tunnel Side 096.1002

X1 Tunnel Top 096.1003

096.1106

X2 Platform Connection Bracket 096.1101

Mesh Spacer Clip 096.1105

X14 Mighty Clip C 810.0134

X10 Nylon Washer M6 800,0323

X1 4mm Allen Key 810.1122

M6x12mm Bolt 800.0353