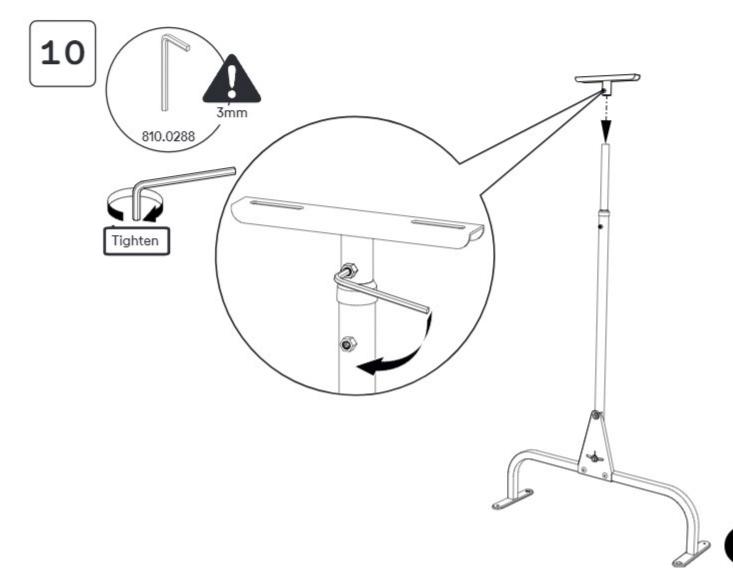

# STAND

## Module Assembly

#### What you have received

**DE** Das haben Sie erhalten • **FR** Ce que vous avez reçu • **NL** Wat u heeft ontvangen • **IT** Cosa hai ricevuto **ES** Qué ha recibido • **SE** Vad du har fått • **DK** Du har modtaget • **NO** Hva du har mottatt • **PL** Co otrzymałaś/eś

#### 096.0032 Boxed Tunnel Stand