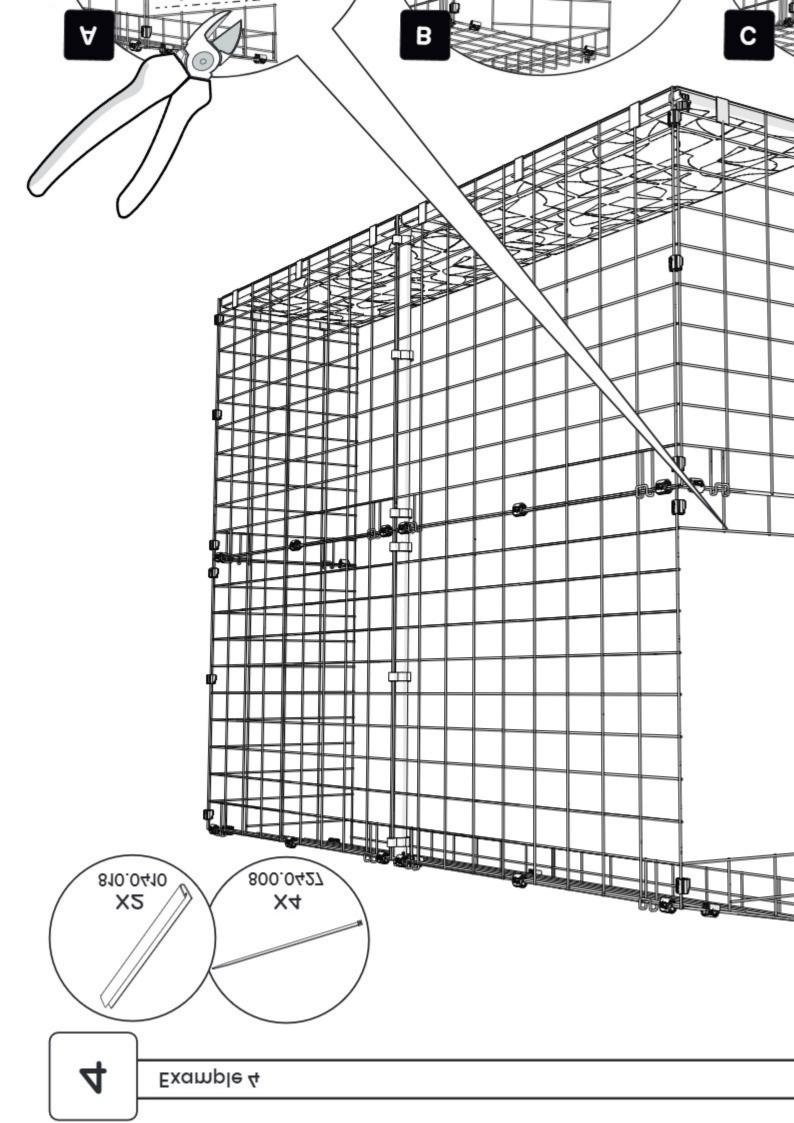

#### WALKWAY

Now that you have your entry point fixed to your home, you will need set up your Walkway.

We have provided 2 examples that show you how to create any system, please review both examples to understand the assembly process for your own setup.

#### Setup Example 2

If you are fixing a Tunnel Walkway straight to a Window Board or an existing cat door please see the following example for guidance.