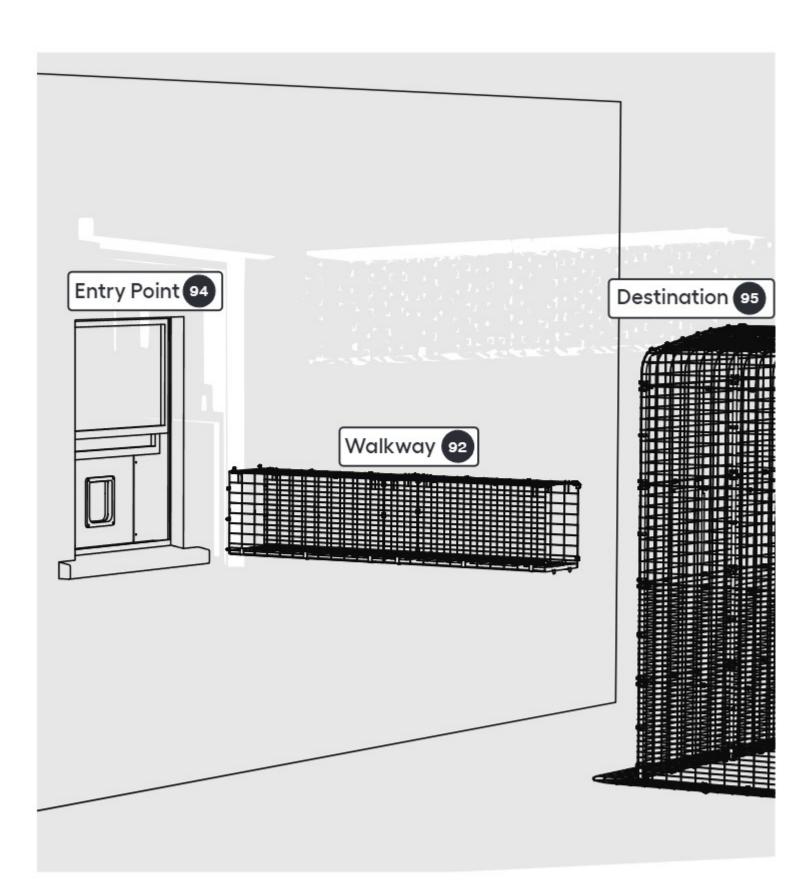

## SYSTEM ASSEMBLY

You should now have all of your Modules assembled individually. It's now time to put them together.

Plan your system by laying out your modules before connecting them together. You will set up the Entry point for your cat first, then assemble the Walkway, and finally attach it to the Destination.

# **ENTRY POINT**

Option 1 - Window ready for Omlet Window Box.

Option 2 - Omlet Window Board in sash window.

Compatible with straight Tunnel connection and Window Box.

Option 3 - Your own cat door.

Compatible with straight Tunnel connection and Window Box.

#### WALKWAY

Now that you have your entry point fixed to your home, you will need set up your Walkway.

We have provided 2 examples that show you how to create any system, please review both examples to understand the assembly process for your own setup.

## DESTINATION

Don't worry if your set-up doesn't match this example. This section will teach you how to connect each module in the three possible configurations: Wall mounted, freestanding and floor running.