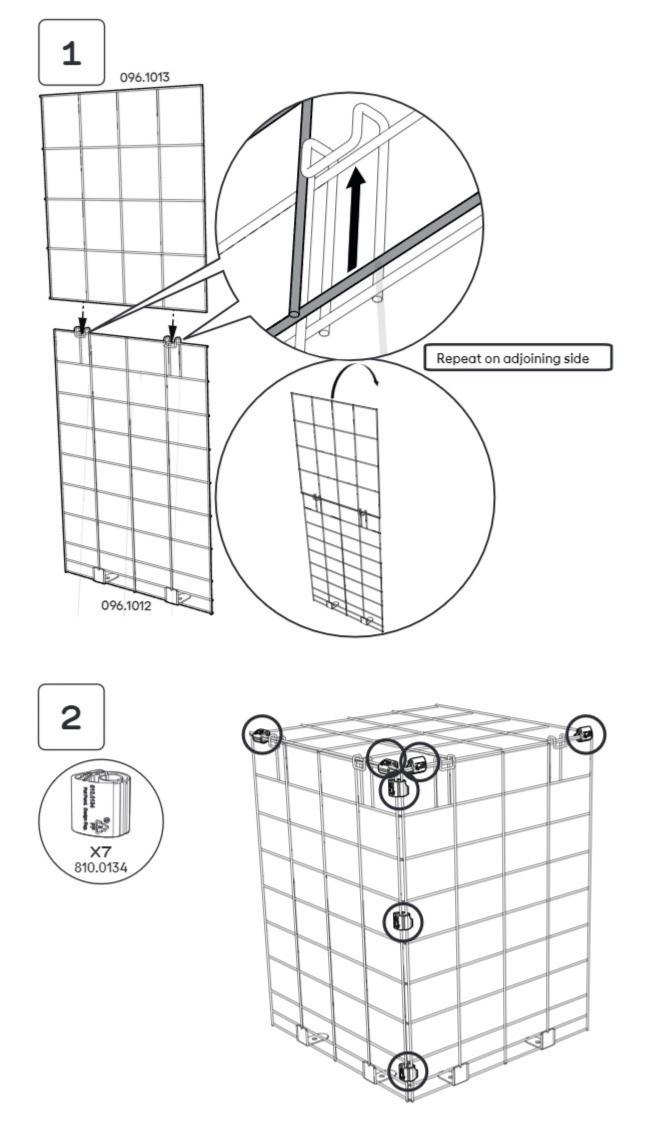

#### 096.0022 Boxed Square Connection

X1 Square Platform 096.1011

X1 Square Top 096.1013

X2 Square Side Panel 096.1012