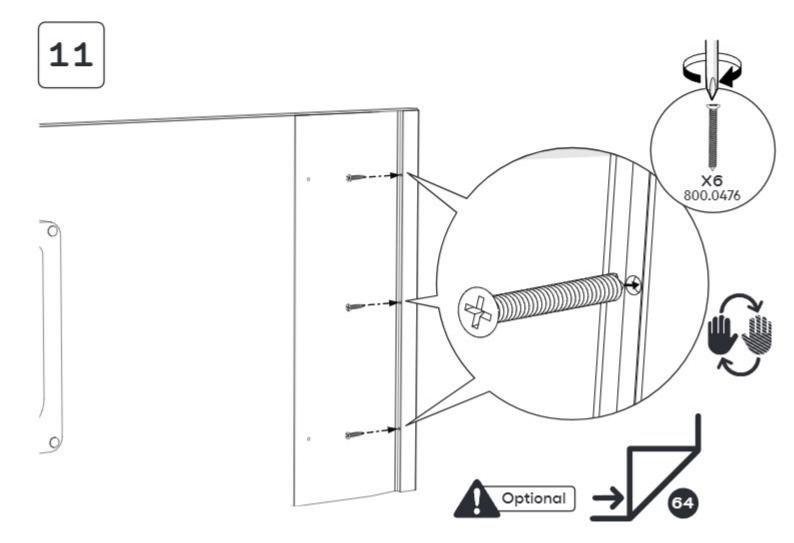

17



32



Tunnel 49



Square



3

## CONTENTS

| Module Assembly   |    |
|-------------------|----|
| Window Board      |    |
| Window Box        | 17 |
| Tower             | 32 |
| Tunnel            | 49 |
| Square            | 53 |
| Stand             | 57 |
| System Assembly   |    |
| Entry point       |    |
| Walkway Example 1 | 90 |
| Walkway Example 2 |    |

## WINDOW BOARD

#### Module Assembly



#### What you have received

#### 096.0035 Boxed Window Board



096.0015 Cat Door Assembly Window Board and X1



096.0018 with Insulation Window Board Extrusion X2



096.0111 : Fixings Pack Window Board





096.1103 Wall Mounting Clip Connection Hooks X2



800.0314 plastite screw Self tapping X16



800.0323 Nylon Washer M6 X2



You will need...

096.1045





















## 12 Inside the building



## 13 Outside the building







## WINDOW BOX

#### Module Assembly



Which size Window Box are you assembling? Please look at all the possible configurations on the following two pages.



1 x 2

096.0024 Boxed Window Box



096.0026 Boxed Window Box Vertical Extension A



096.0024 Boxed Window Box 096.0026 Boxed Window Box Vertical Extension A x2



096.0024 Boxed Window Box 096.0025 Boxed Window Box Horizontal Extension



096.0024 Boxed Window Box 096.0025 Boxed Window Box Horizontal Extension 096.0026 Boxed Window Box Vertical Extension A 096.0027 Boxed Window Box Vertical Extension B



096.0024 Boxed Window Box 096.0025 Boxed Window Box Horizontal Extension 096.0026 Boxed Window Box Vertical Extension A X2 096.0027 Boxed Window Box Vertical Extensi