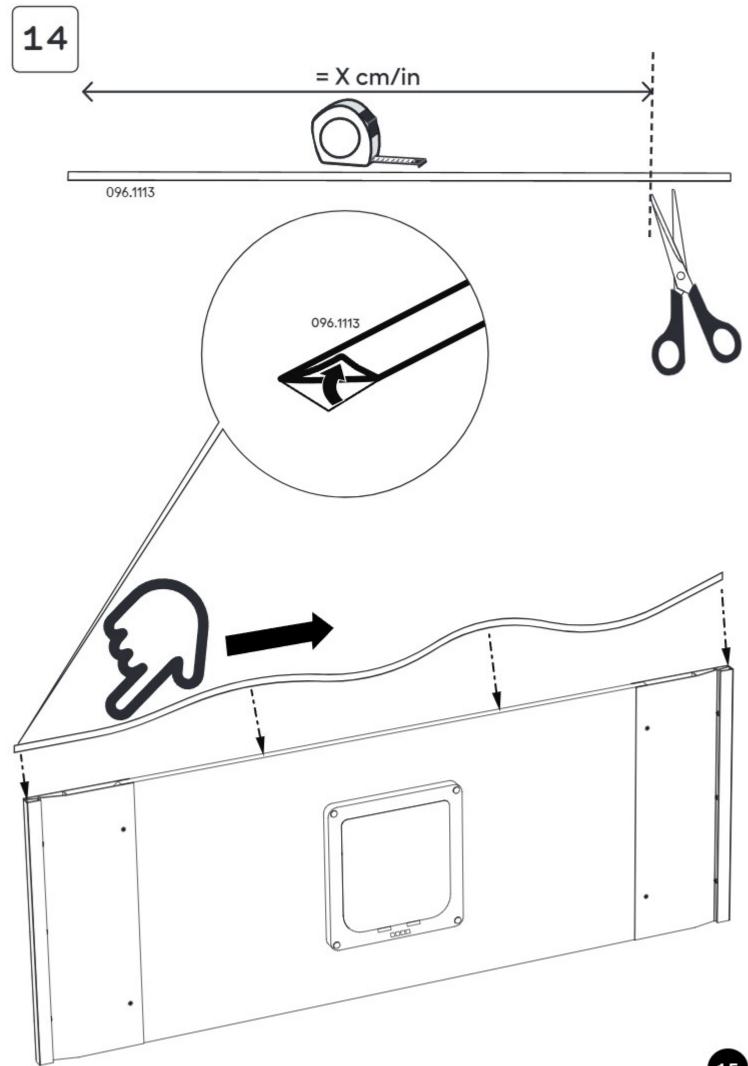

V

If you cut along these lines please also cut off the mesh hooks.

Please add wall mounting clips where required for extra support.