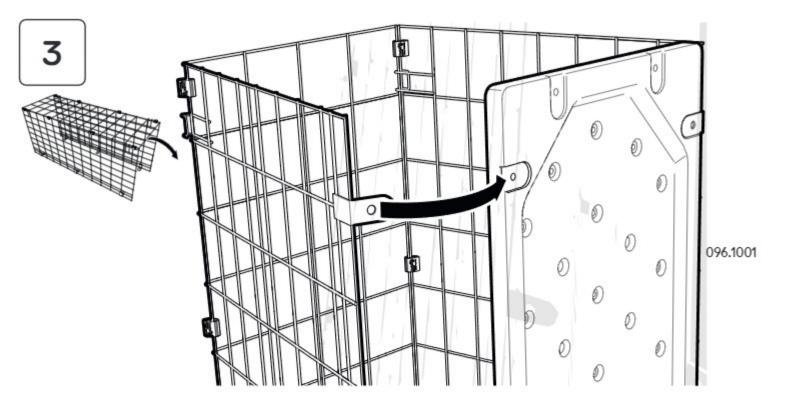

## Module Assembly

#### 096.0020 Boxed Tunnel

X1 Tunnel Platform 096.1001

X2 Tunnel Side 096.1002

X1 Tunnel Top 096.1003

096.1106

X2 Platform Connection Bracket 096.1101

Mesh Spacer Clip 096.1105

X14 Mighty Clip C 810.0134