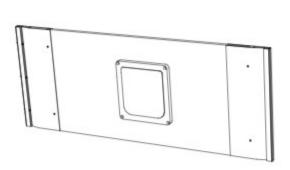

## WINDOW BOARD

#### Module Assembly

#### What you have received

#### 096.0035 Boxed Window Board

096.0015 Cat Door Assembly Window Board and X1

096.0018 with Insulation Window Board Extrusion X2

096.0111 : Fixings Pack Window Board

096.1103 Wall Mounting Clip Connection Hooks X2

800.0314 plastite screw Self tapping X16

800.0323 Nylon Washer M6 X2

You will need...

096.1045