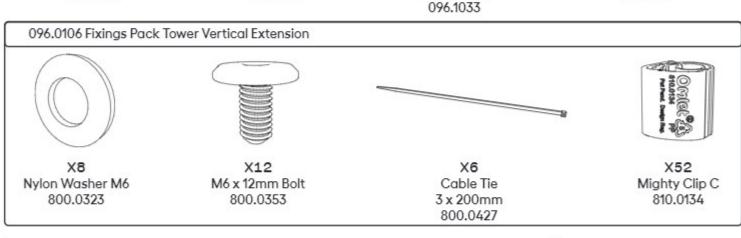

#### 096.0029 Boxed Tower Vertical Extension

Tower complete - assemble your remaining modules or go to page 65 and for attachment options of the different modules.

Repeat steps 15 to 21 for all extenstion levels - We recommend configuring your tower steps to suit the size and athleticism of your cat.