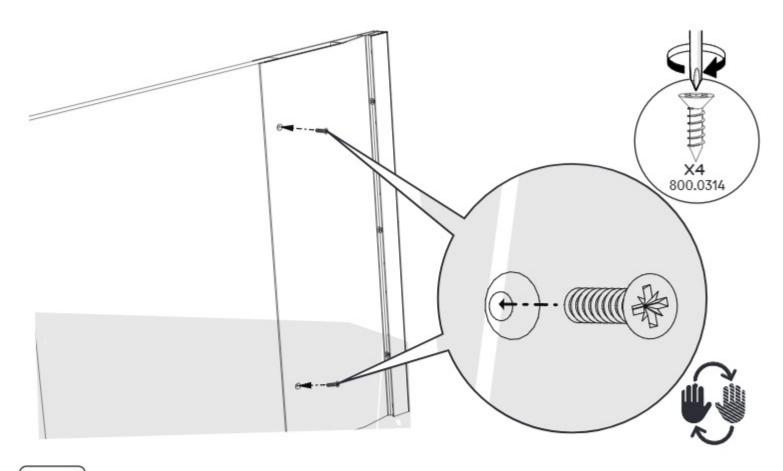

re



3

## CONTENTS

| Module Assembly   |    |
|-------------------|----|
| Window Board      |    |
| Window Box        | 17 |
| Tower             | 32 |
| Tunnel            | 49 |
| Square            | 53 |
| Stand             | 57 |
| System Assembly   |    |
| Entry point       |    |
| Walkway Example 1 | 90 |
| Walkway Example 2 |    |

## WINDOW BOARD

#### Module Assembly



#### What you have received

#### 096.0035 Boxed Window Board



096.0015 Cat Door Assembly Window Board and X1



096.0018 with Insulation Window Board Extrusion X2



096.0111 : Fixings Pack Window Board





096.1103 Wall Mounting Clip Connection Hooks X2



800.0314 plastite screw Self tapping X16



800.0323 Nylon Washer M6 X2



You will need...

096.1045





















## 12 Inside the building



## 13 Outside the building







## WINDOW BOX

#### Module Assembly



Which size Window Box are you assembling? Please look at all the possible configurations on the following two pages.



1 x 2

096.0024 Boxed Window Box



096.0026 Boxed Window Box Vertical Extension A



096.0024 Boxed Window Box 096.0026 Boxed Window Box Vertical Extension A x2



096.0024 Boxed Window Box 096.0025 Boxed Window Box Horizontal Extension



096.0024 Boxed Window Box 096.0025 Boxed Window Box Horizontal Extension 096.0026 Boxed Window Box Vertical Extension A 096.0027 Boxed Window Box Vertical Extension B



096.0024 Boxed Window Box 096.0025 Boxed Window Box Horizontal Extension 096.0026 Boxed Window Box Vertical Extension A X2 096.0027 Boxed Window Box Vertical Extension B X2



096.0024 Boxed Win