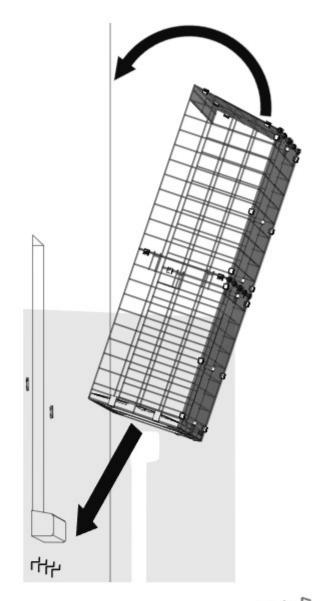

V

If you cut along these lines please also cut off the mesh hooks.

Please add wall mounting clips where required for extra support.

#### WALKWAY

Now that you have your entry point fixed to your home, you will need set up your Walkway.

We have provided 2 examples that show you how to create any system, please review both examples to understand the assembly process for your own setup.

#### Setup example 1