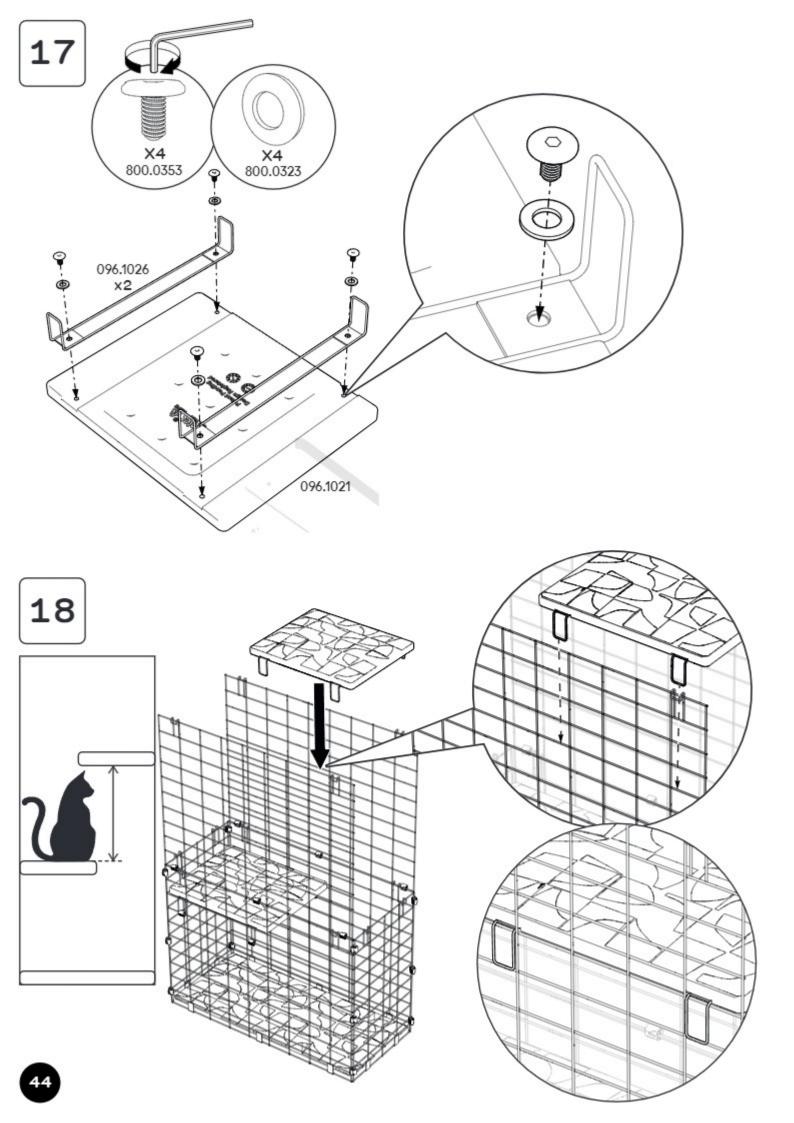

#### 096.0029 Boxed Tower Vertical Extension

Tower complete - assemble your remaining modules or go to page 65 and for attachment options of the different modules.

Repeat steps 15 to 21 for all extenstion levels - We recommend configuring your tower steps to suit the size and athleticism of your cat.