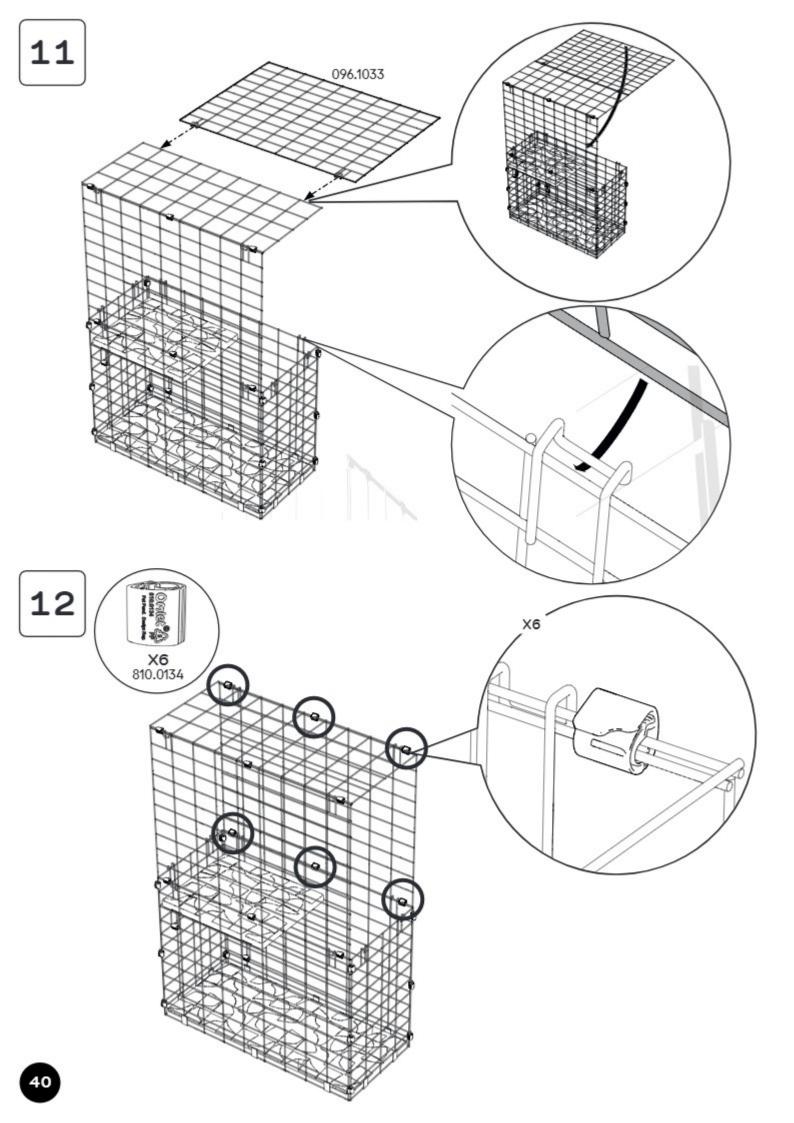

## TOWER

#### Module Assembly

#### 096.0028 Boxed Tower

096.1034

Window Box Side Panel

4mm Allen Key

810.1122

Window Box Platform

096.1031

Window Box Side Extension 096.1035

Window Box Front Panel

096.1032

Mesh Edge Protector 250 810.0410

Cable Tie

3 x 200mm

800.0427

X2

Window Box Front

Extension

096.1033

Mesh Edge Protector 330 810.0411

Mighty Clip C

810.0134

#### 096.0029 Boxed Tower Vertical Extension

Tower complete - assemble your remaining modules or go to page 65 and for attachment options of the different modules.

Repeat steps 15 to 21 for all extenstion levels - We recommend configuring your tower steps to suit the size and athleticism of your cat.