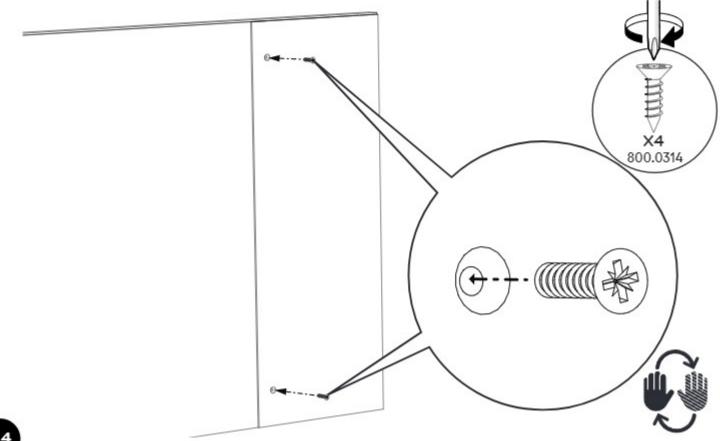

#### 096.0035 Boxed Window Board

096.0015 Cat Door Assembly Window Board and X1

096.0018 with Insulation Window Board Extrusion X2

096.0111 : Fixings Pack Window Board

096.1103 Wall Mounting Clip Connection Hooks X2

800.0314 plastite screw Self tapping X16

800.0323 Nylon Washer M6 X2

You will need...

096.1045