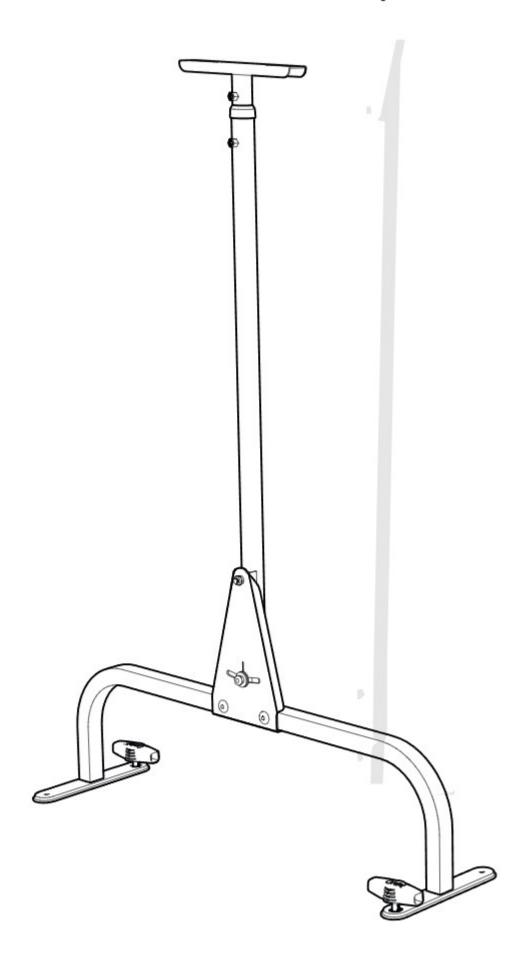

nd athleticism of your cat.



# TUNNEL

## Module Assembly



#### 096.0020 Boxed Tunnel



X1 Tunnel Platform 096.1001



X2 Tunnel Side 096.1002



X1 Tunnel Top 096.1003



096.1106





X2 Platform Connection Bracket 096.1101





Mesh Spacer Clip 096.1105



X14 Mighty Clip C 810.0134



X10 Nylon Washer M6 800,0323



X1 4mm Allen Key 810.1122



M6x12mm Bolt 800.0353

#### 096.0112 Wall Mounting Fixings Pack Tunnel



Wall Mounting Clip 096.1045



X2 Wall Mounted Bracket 096.1102



Wall Mounting Mesh Hook 096.1104



X7 Woodscrew 4 x 30mm 800.0366



X7 Wall Plug 800.0392







# **SQUARE**

## Module Assembly



#### 096.0022 Boxed Square Connection







X1 Square Platform 096.1011

X1 Square Top 096.1013

X2 Square Side Panel 096.1012











# STAND

## Module Assembly





#### What you have received

**DE** Das haben Sie erhalten • **FR** Ce que vous avez reçu • **NL** Wat u heeft ontvangen • **IT** Cosa hai ricevuto **ES** Qué ha recibido • **SE** Vad du har fått • **DK** Du har modtaget • **NO** Hva du har mottatt • **PL** Co otrzymałaś/eś

#### 096.0032 Boxed Tunnel Stand





















## **WALL FIXINGS OPTIONS**



**Optional** - The hardware used to attach your Tunnel to the wall depends on the materials. If your material is not listed or you have any questions, consult with an expert.

#### Solid Masonry





## SYSTEM ASSEMBLY

You should now have all of your Modules assembled individually. It's now time to put them together.

Plan your system by laying out your modules before connecting them together. You will set up the Entry point for y