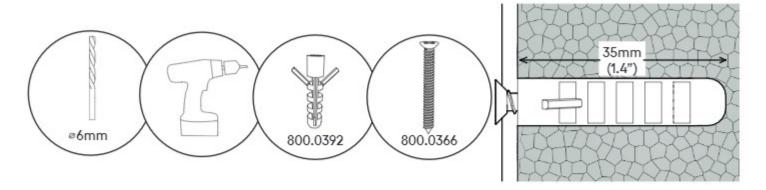

## **WALL FIXINGS OPTIONS**

**Optional** - The hardware used to attach your Tunnel to the wall depends on the materials. If your material is not listed or you have any questions, consult with an expert.

#### Solid Masonry