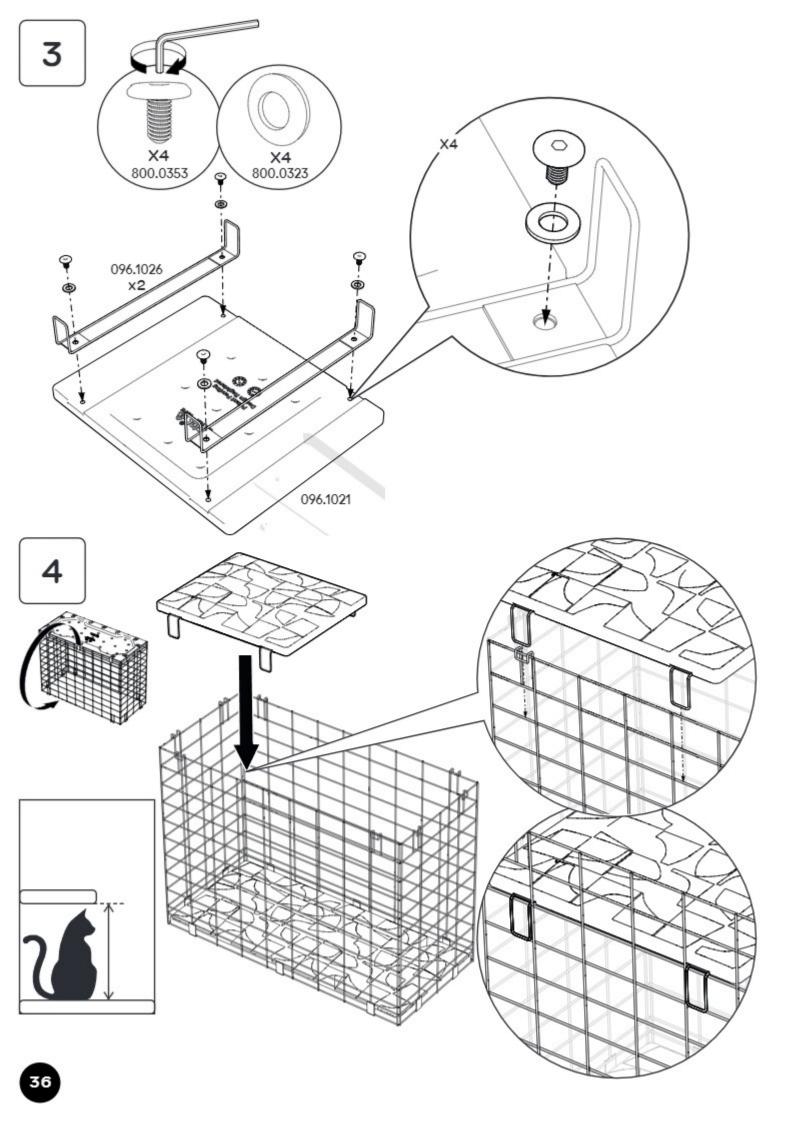

#### 096.0028 Boxed Tower

096.1034

Window Box Side Panel

4mm Allen Key

810.1122

Window Box Platform

096.1031

Window Box Side Extension 096.1035

Window Box Front Panel

096.1032

Mesh Edge Protector 250 810.0410

Cable Tie

3 x 200mm

800.0427

X2

Window Box Front

Extension

096.1033

Mesh Edge Protector 330 810.0411

Mighty Clip C

810.0134

#### 096.0029 Boxed Tower Vertical Extension

Tower complete - assemble your remaining modules or go to page 65 and for attachment options of the different modules.

Repeat steps 15 to 21 for all extenstion levels - We recommend configuring your tower steps to suit the size and athleticism of your cat.