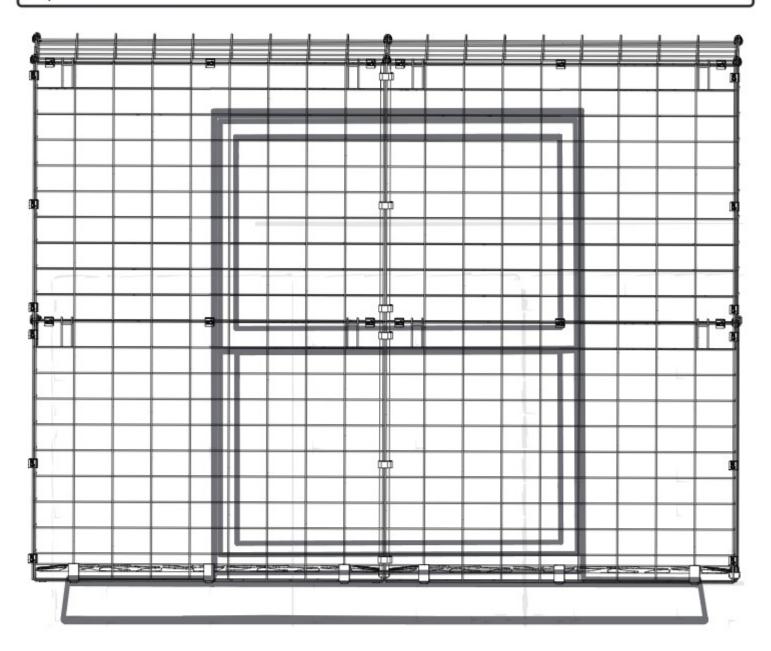

1

Please make sure the platforms are attached with the 5 bracket slots on the same side. This is the same side you'll attach your mesh panels to.