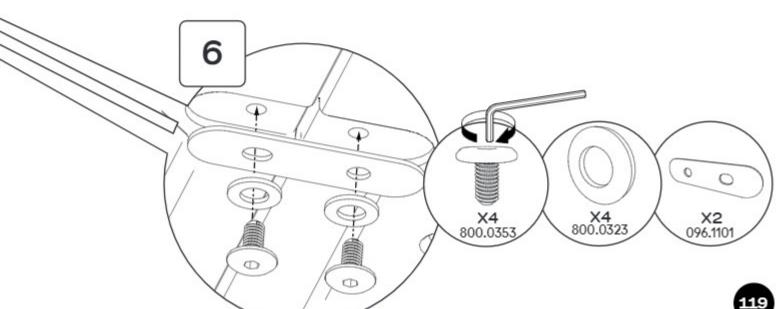

#### 096.0020 Boxed Tunnel

X1 Tunnel Platform 096.1001

X2 Tunnel Side 096.1002

X1 Tunnel Top 096.1003

096.1106

X2 Platform Connection Bracket 096.1101

Mesh Spacer Clip 096.1105

X14 Mighty Clip C 810.0134

X10 Nylon Washer M6 800,0323

X1 4mm Allen Key 810.1122

M6x12mm Bolt 800.0353