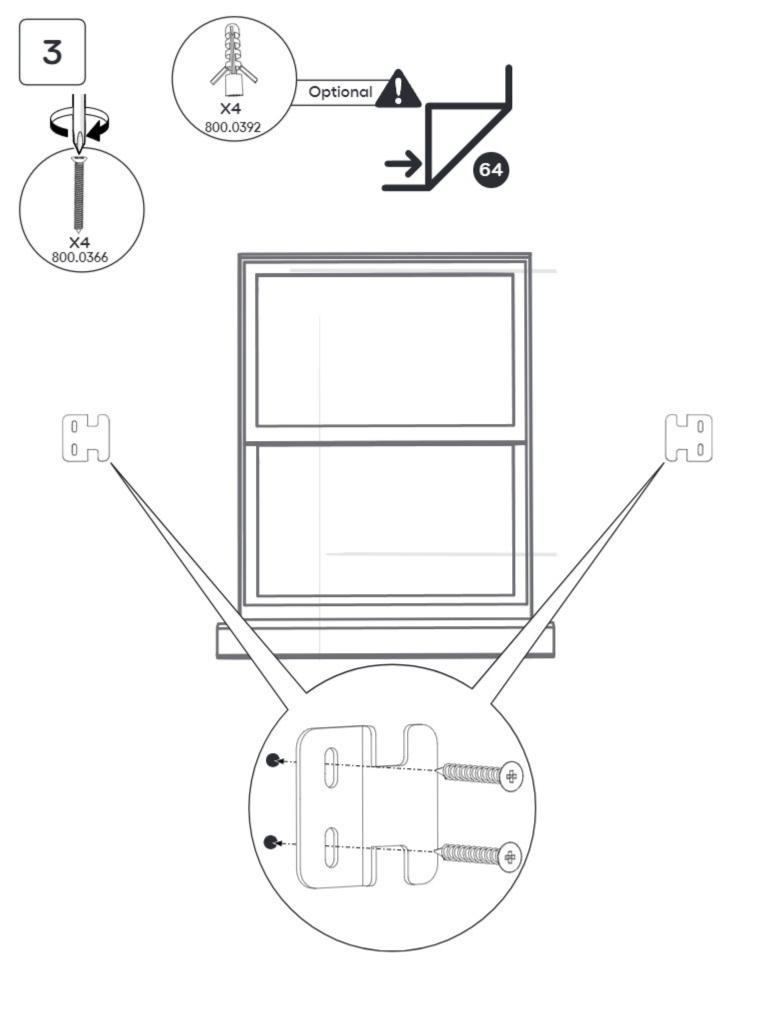

#### 096.0112 Wall Mounting Fixings Pack Tunnel

Wall Mounting Clip 096.1045

X2 Wall Mounted Bracket 096.1102

Wall Mounting Mesh Hook 096.1104

X7 Woodscrew 4 x 30mm 800.0366

X7 Wall Plug 800.0392

## **WALL FIXINGS OPTIONS**

**Optional** - The hardware used to attach your Tunnel to the wall depends on the materials. If your material is not listed or you have any questions, consult with an expert.

#### Solid Masonry