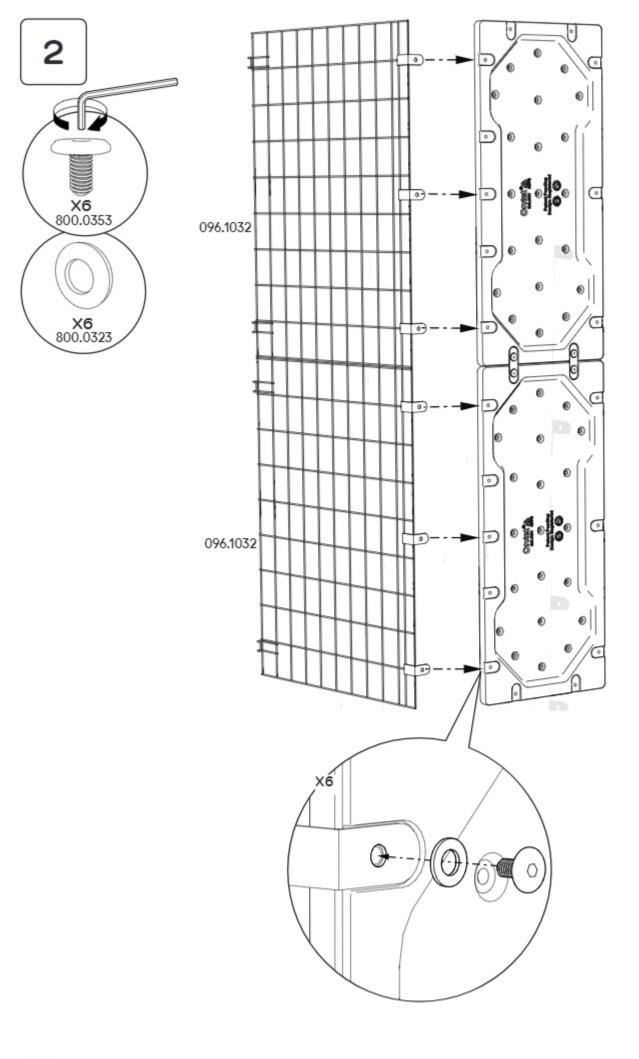

#### 096.0028 Boxed Tower

096.1034

Window Box Side Panel

4mm Allen Key

810.1122

Window Box Platform

096.1031

Window Box Side Extension 096.1035

Window Box Front Panel

096.1032

Mesh Edge Protector 250 810.0410

Cable Tie

3 x 200mm

800.0427

X2

Window Box Front

Extension

096.1033

Mesh Edge Protector 330 810.0411

Mighty Clip C

810.0134