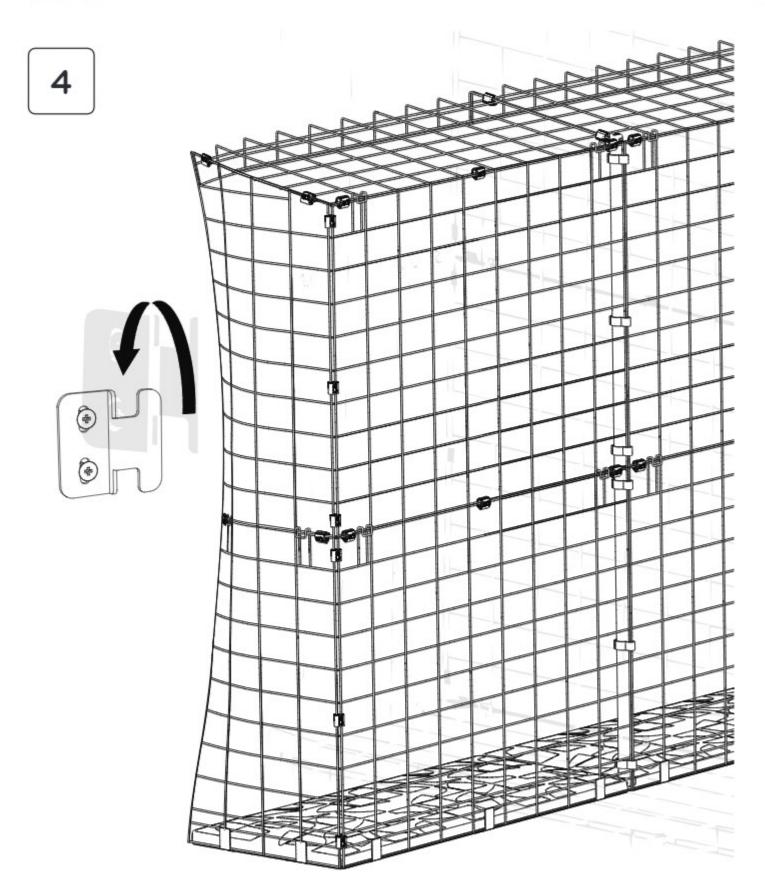

#### 096.0020 Boxed Tunnel

X1 Tunnel Platform 096.1001

X2 Tunnel Side 096.1002

X1 Tunnel Top 096.1003

096.1106

X2 Platform Connection Bracket 096.1101

Mesh Spacer Clip 096.1105

X14 Mighty Clip C 810.0134

X10 Nylon Washer M6 800,0323

X1 4mm Allen Key 810.1122

M6x12mm Bolt 800.0353