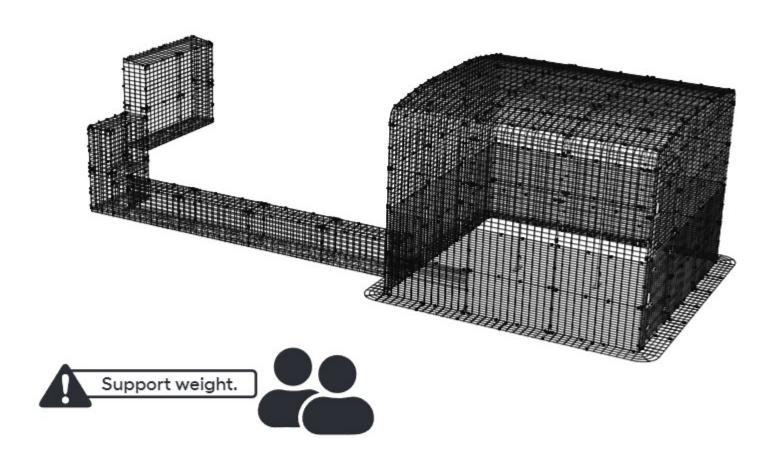

## SYSTEM ASSEMBLY

You should now have all of your Modules assembled individually. It's now time to put them together.

Plan your system by laying out your modules before connecting them together. You will set up the Entry point for your cat first, then assemble the Walkway, and finally attach it to the Destination.

#### WALKWAY

Now that you have your entry point fixed to your home, you will need set up your Walkway.

We have provided 2 examples that show you how to create any system, please review both examples to understand the assembly process for your own setup.

## DESTINATION

Don't worry if your set-up doesn't match this example. This section will teach you how to connect each module in the three possible configurations: Wall mounted, freestanding and floor running.