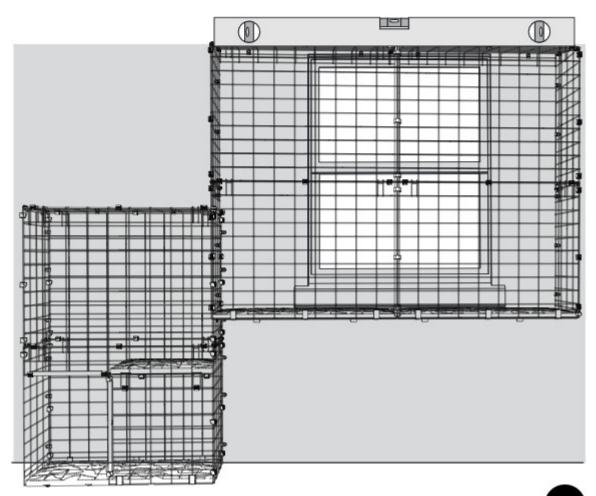

### **Wall Mounting**

If you have chosen a window box follow the next steps.

If you don't have Window Box skip to the walkway section of the manual on page 89.

You will need...

### Window Box position guidance

Height/width positioning from a front view

If you're connecting a Tower to your Window Box going down to floor level, use the tower to help line up the height of your Window Box.

Bend mesh inwards at both sides when hooking your Window Box onto the mesh hanging brackets.

Depending on your Window Box location, attach the brackets as shown in Option 1, 2 or 3 on the following pages.