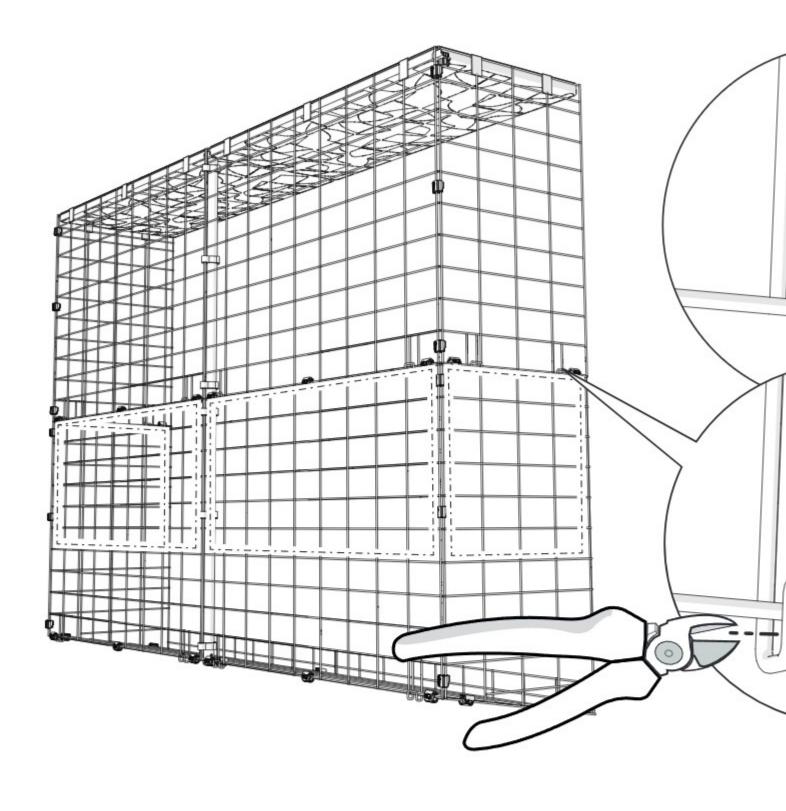

V

If you cut along these lines please also cut off the mesh hooks.

Please add wall mounting clips where required for extra support.