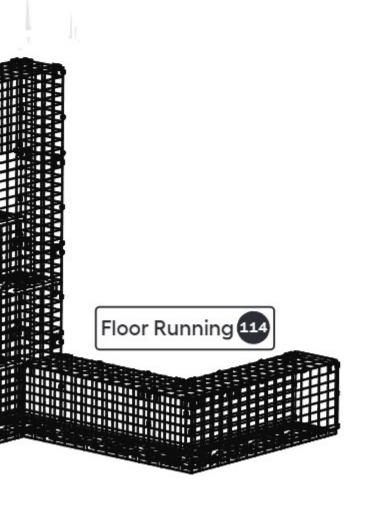

## DESTINATION

Don't worry if your set-up doesn't match this example. This section will teach you how to connect each module in the three possible configurations: Wall mounted, freestanding and floor running.

## FLOOR RUNIN