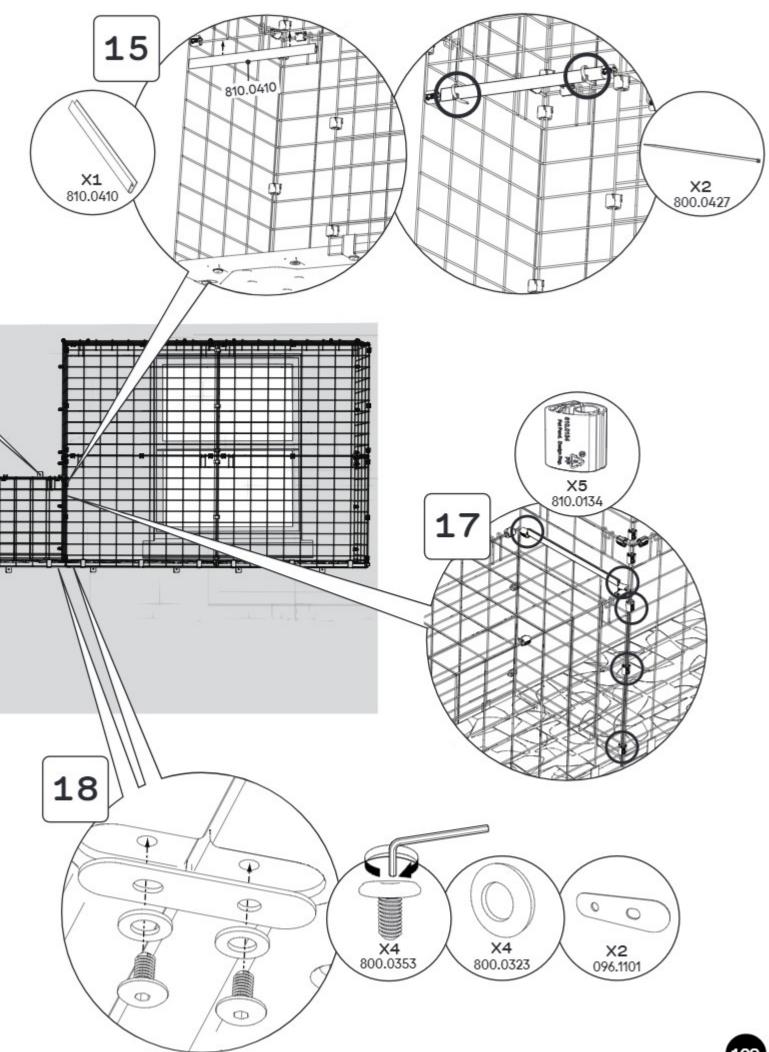

#### 096.0020 Boxed Tunnel

X1 Tunnel Platform 096.1001

X2 Tunnel Side 096.1002

X1 Tunnel Top 096.1003

096.1106

X2 Platform Connection Bracket 096.1101

Mesh Spacer Clip 096.1105

X14 Mighty Clip C 810.0134

X10 Nylon Washer M6 800,0323

X1 4mm Allen Key 810.1122

M6x12mm Bolt 800.0353