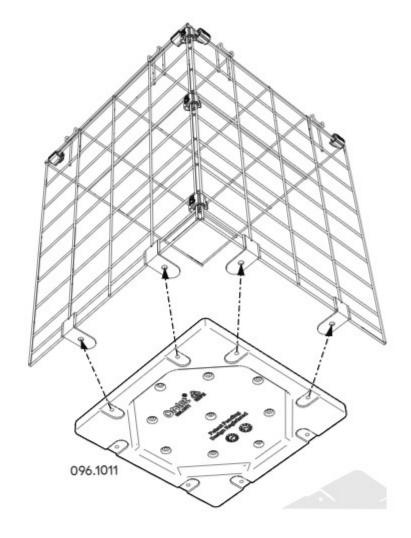

#### 096.0022 Boxed Square Connection

X1 Square Platform 096.1011

X1 Square Top 096.1013

X2 Square Side Panel 096.1012