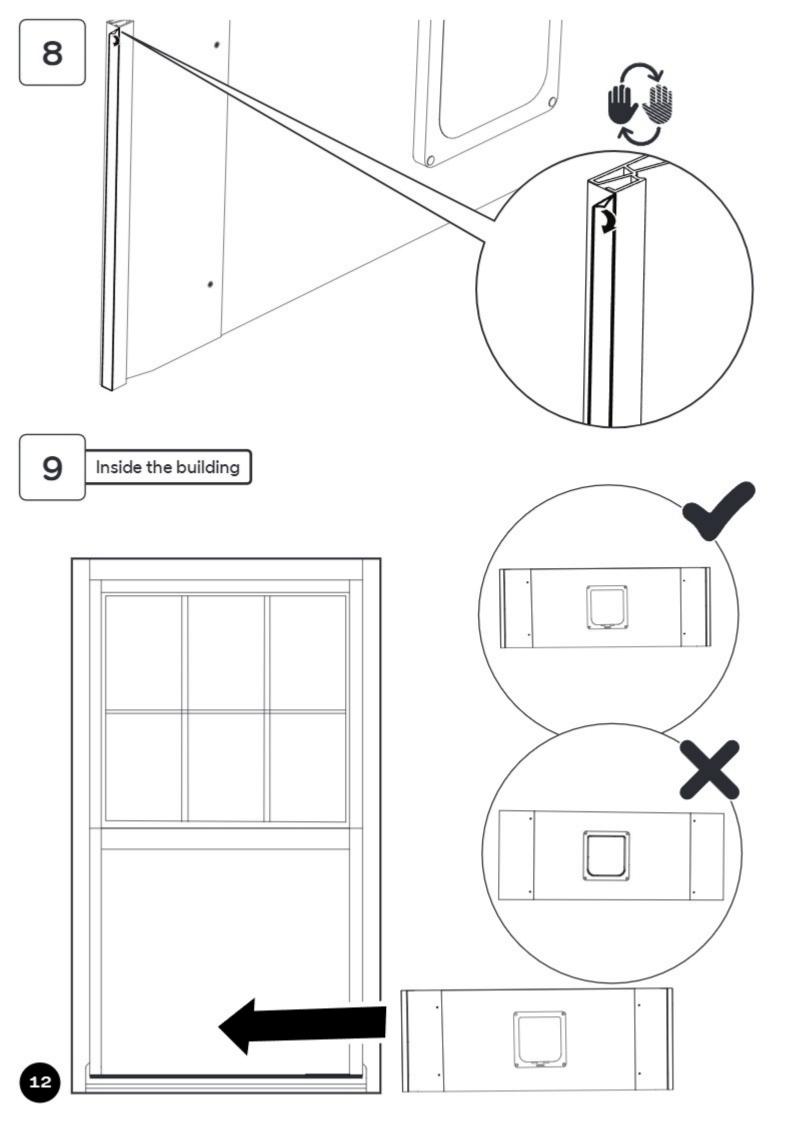

Box 17



32



Tunnel 49



Square



3

## CONTENTS

| Module Assembly   |    |
|-------------------|----|
| Window Board      |    |
| Window Box        | 17 |
| Tower             | 32 |
| Tunnel            | 49 |
| Square            | 53 |
| Stand             | 57 |
| System Assembly   |    |
| Entry point       |    |
| Walkway Example 1 | 90 |
| Walkway Example 2 |    |

## WINDOW BOARD

#### Module Assembly



#### What you have received

#### 096.0035 Boxed Window Board



096.0015 Cat Door Assembly Window Board and X1



096.0018 with Insulation Window Board Extrusion X2



096.0111 : Fixings Pack Window Board





096.1103 Wall Mounting Clip Connection Hooks X2



800.0314 plastite screw Self tapping X16



800.0323 Nylon Washer M6 X2



You will need...

096.1045





















## 12 Inside the building



## 13 Outside the building







## WINDOW BOX

#### Module Assembly



Which size Window Box are you assembling? Please look at all the possible configurations on the following two pages.



1 x 2

096.0024 Boxed Window Box



096.0026 Boxed Window Box Vertical Extension A



096.0024 Boxed Window Box 096.0026 Boxed Window Box Vertical Extension A x2



096.0024 Boxed Window Box 096.0025 Boxed Window Box Horizontal Extension



096.0024 Boxed Window Box 096.0025 Boxed Window Box Horizontal Extension 096.0026 Boxed Window Box Vertical Extension A 096.0027 Boxed Window Box Vertical Extension B



096.0024 Boxed Window Box 096.0025 Boxed Window Box Horizontal Extension 096.0026 Boxed Window Box Vertical Extension A X2 096.0027 Boxed Window Box Vertical Ext