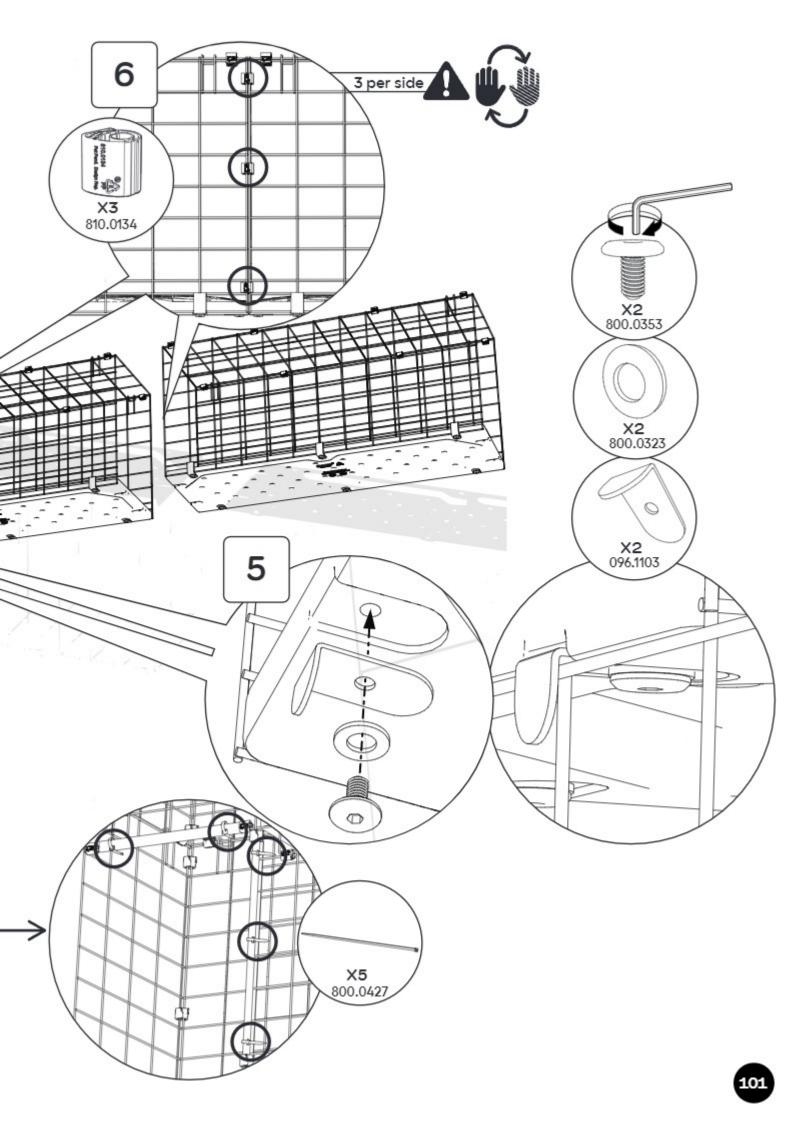

#### 096.0029 Boxed Tower Vertical Extension

Tower complete - assemble your remaining modules or go to page 65 and for attachment options of the different modules.

Repeat steps 15 to 21 for all extenstion levels - We recommend configuring your tower steps to suit the size and athleticism of your cat.

#### 096.0020 Boxed Tunnel

X1 Tunnel Platform 096.1001

X2 Tunnel Side 096.1002

X1 Tunnel Top 096.1003

096.1106

X2 Platform Connection Bracket 096.1101

Mesh Spacer Clip 096.1105

X14 Mighty Clip C 810.0134

X10 Nylon Washer M6 800,0323

X1 4mm Allen Key 810.1122

M6x12mm Bolt 800.0353