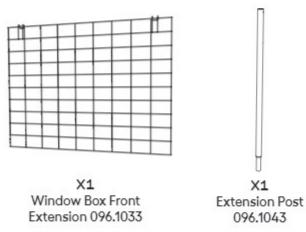

#### 096.0026 Boxed Window Box Vertical Extension A

X1 Window Box Front Extension 096.1033

Window Box Side Extension 096,1035