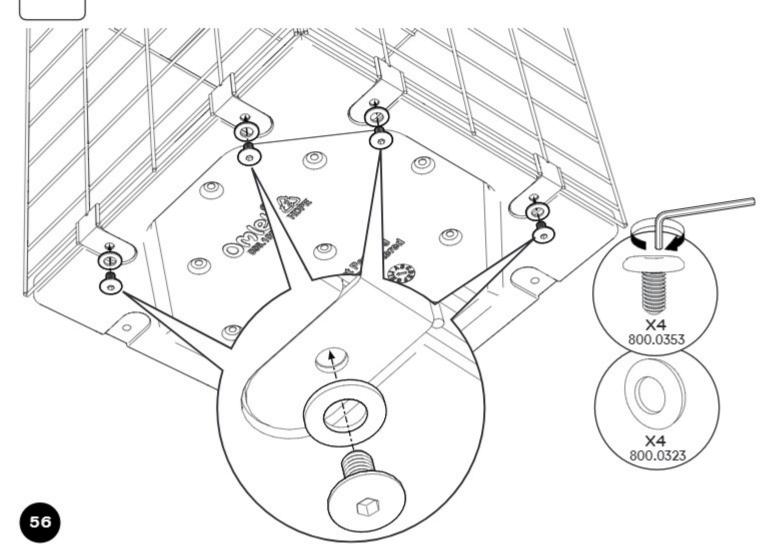

#### 096.0020 Boxed Tunnel

X1 Tunnel Platform 096.1001

X2 Tunnel Side 096.1002

X1 Tunnel Top 096.1003

096.1106

X2 Platform Connection Bracket 096.1101

Mesh Spacer Clip 096.1105

X14 Mighty Clip C 810.0134

X10 Nylon Washer M6 800,0323

X1 4mm Allen Key 810.1122

M6x12mm Bolt 800.0353