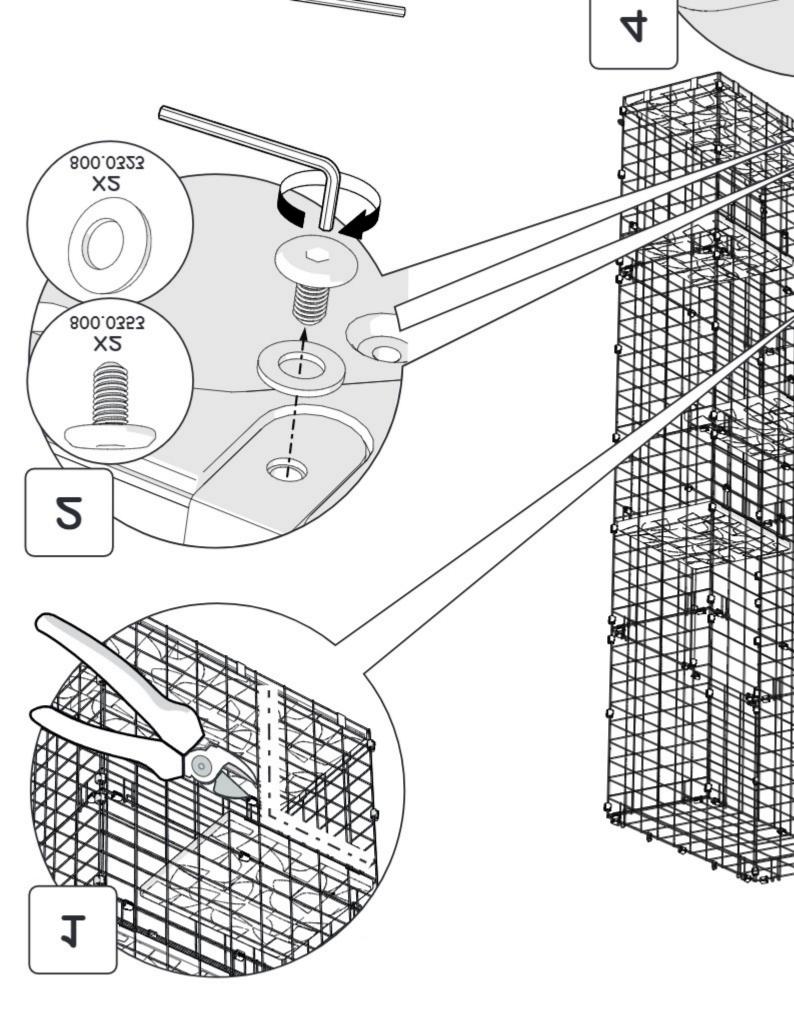

#### 096.0020 Boxed Tunnel

X1 Tunnel Platform 096.1001

X2 Tunnel Side 096.1002

X1 Tunnel Top 096.1003

096.1106

X2 Platform Connection Bracket 096.1101

Mesh Spacer Clip 096.1105

X14 Mighty Clip C 810.0134

X10 Nylon Washer M6 800,0323

X1 4mm Allen Key 810.1122

M6x12mm Bolt 800.0353