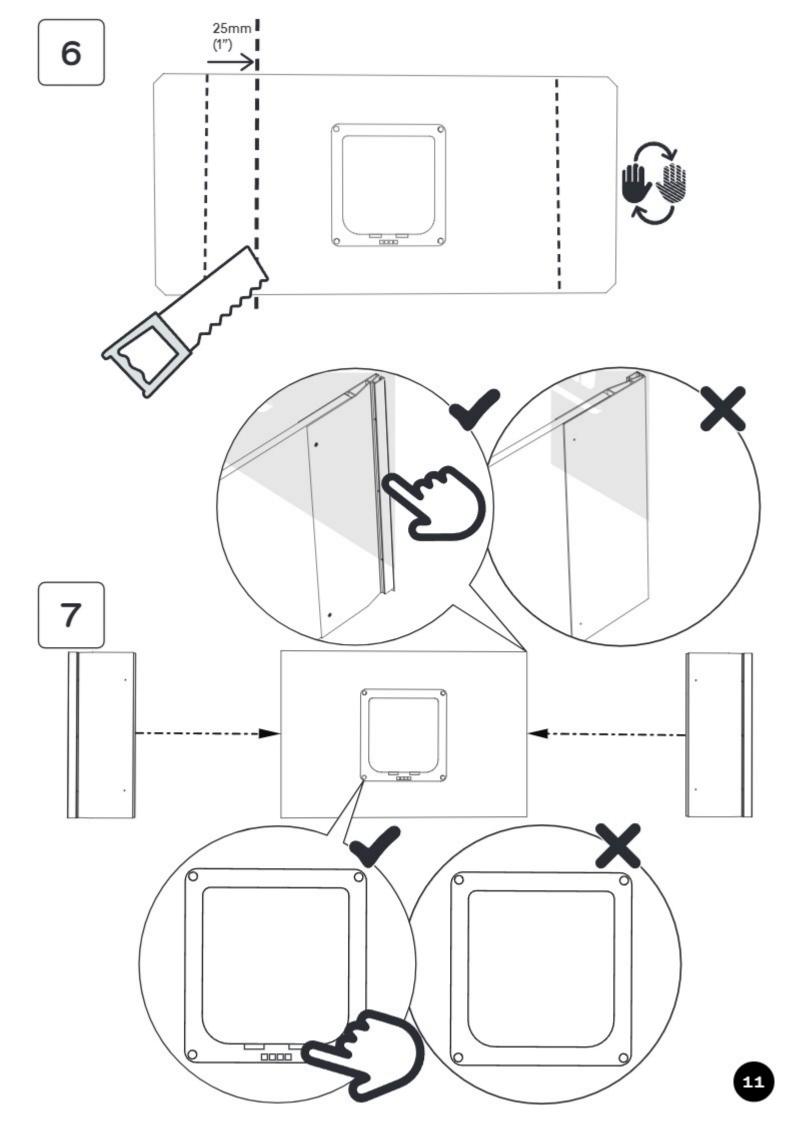

#### 096.0024 Boxed Window Box

X2 Window Box Side Panel 096,1034

X1 Window Box Front Panel 096.1032

X1 Window Box Top Panel 096.1036

X1 Window Box Front Extension 096.1033

Window Box Side Triangle Top 096.1038

X4 Mesh Edge Protector 250 810.0410

X4 Mesh Edge Protector 330 810.0411