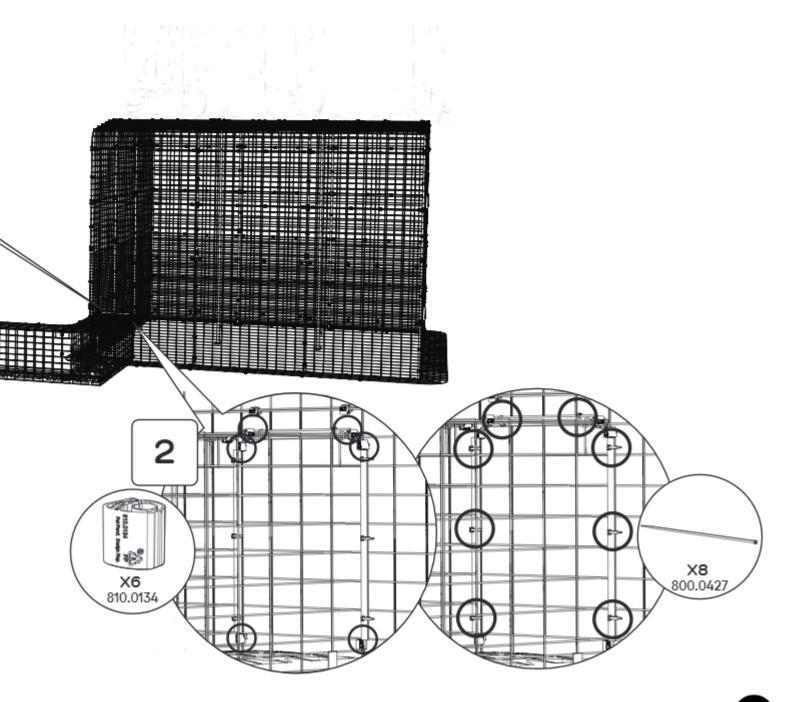

#### 096.0020 Boxed Tunnel

X1 Tunnel Platform 096.1001

X2 Tunnel Side 096.1002

X1 Tunnel Top 096.1003

096.1106

X2 Platform Connection Bracket 096.1101

Mesh Spacer Clip 096.1105

X14 Mighty Clip C 810.0134

X10 Nylon Washer M6 800,0323

X1 4mm Allen Key 810.1122

M6x12mm Bolt 800.0353