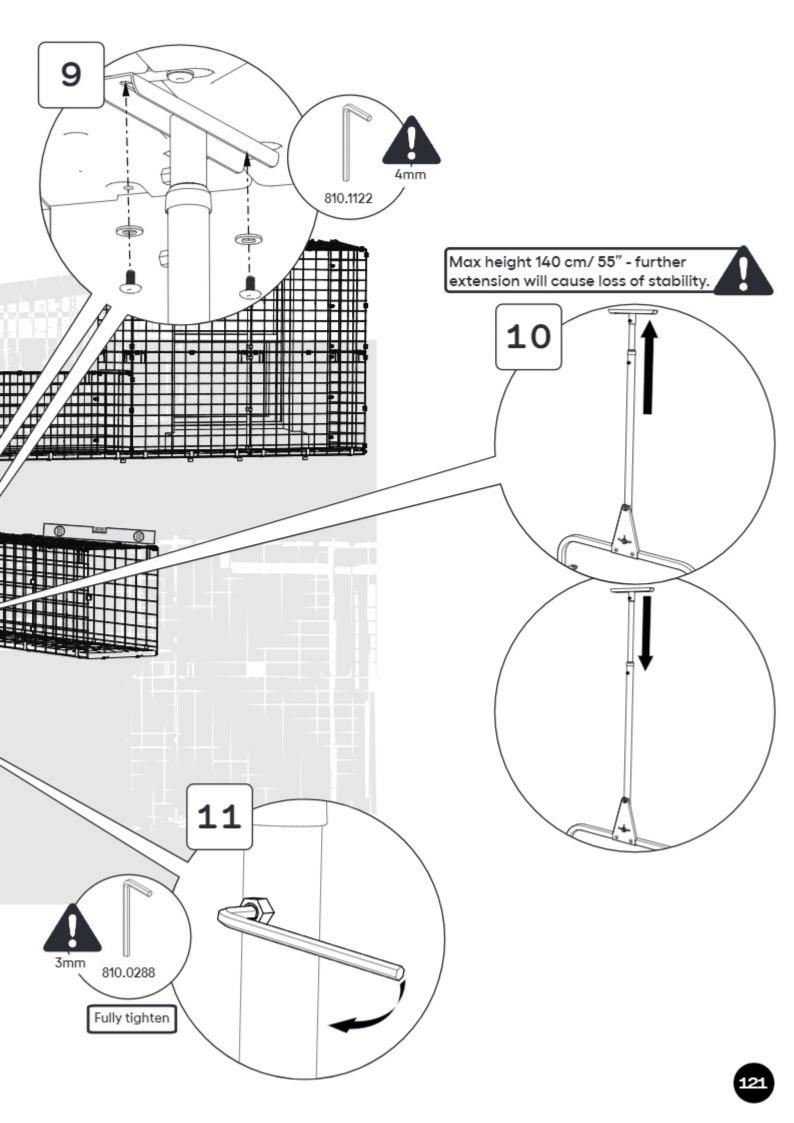

# STAND

## Module Assembly

#### What you have received

**DE** Das haben Sie erhalten • **FR** Ce que vous avez reçu • **NL** Wat u heeft ontvangen • **IT** Cosa hai ricevuto **ES** Qué ha recibido • **SE** Vad du har fått • **DK** Du har modtaget • **NO** Hva du har mottatt • **PL** Co otrzymałaś/eś

#### 096.0032 Boxed Tunnel Stand