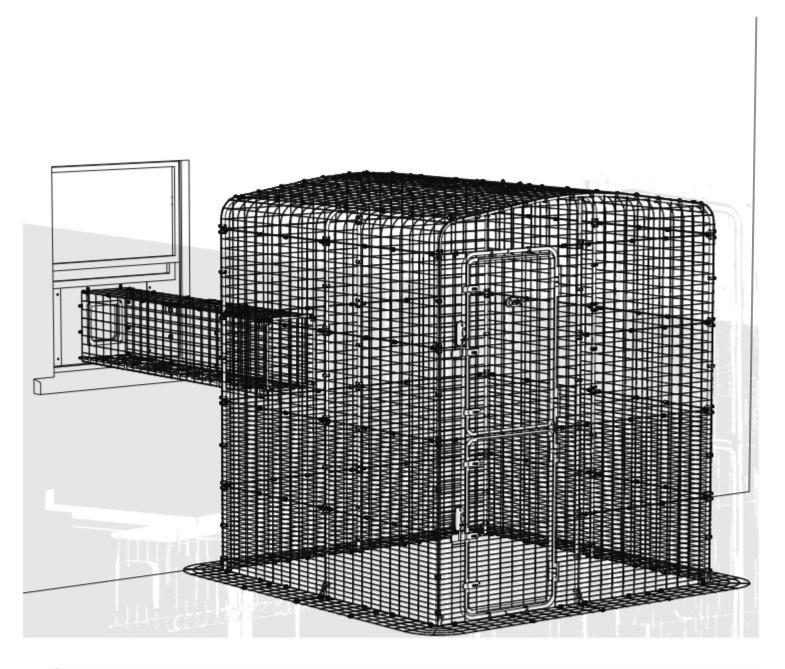

## SYSTEM ASSEMBLY

You should now have all of your Modules assembled individually. It's now time to put them together.

Plan your system by laying out your modules before connecting them together. You will set up the Entry point for your cat first, then assemble the Walkway, and finally attach it to the Destination.

# **ENTRY POINT**

Option 1 - Window ready for Omlet Window Box.

Option 2 - Omlet Window Board in sash window.

Compatible with straight Tunnel connection and Window Box.

Option 3 - Your own cat door.

Compatible with straight Tunnel connection and Window Box.