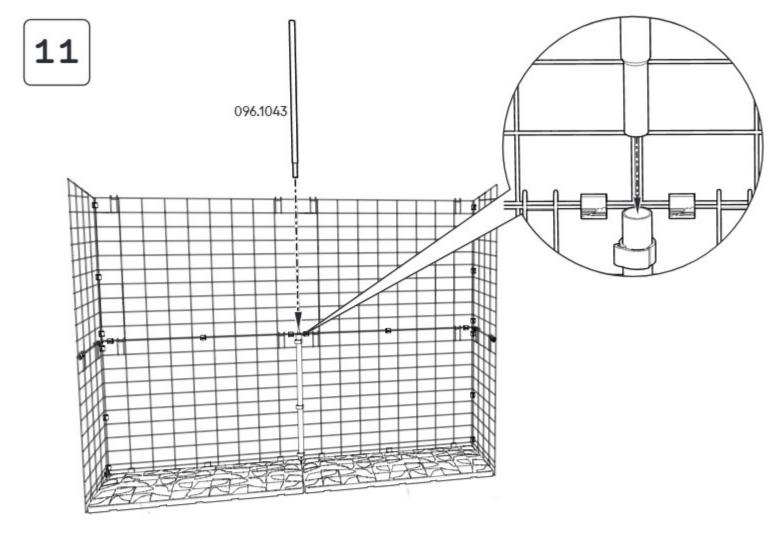

#### 096.0020 Boxed Tunnel

X1 Tunnel Platform 096.1001

X2 Tunnel Side 096.1002

X1 Tunnel Top 096.1003

096.1106

X2 Platform Connection Bracket 096.1101

Mesh Spacer Clip 096.1105

X14 Mighty Clip C 810.0134

X10 Nylon Washer M6 800,0323

X1 4mm Allen Key 810.1122

M6x12mm Bolt 800.0353

#### 096.0112 Wall Mounting Fixings Pack Tunnel

Wall Mounting Clip 096.1045

X2 Wall Mounted Bracket 096.1102

Wall Mounting Mesh Hook 096.1104

X7 Woodscrew 4 x 30mm 800.0366

X7 Wall Plug 800.0392