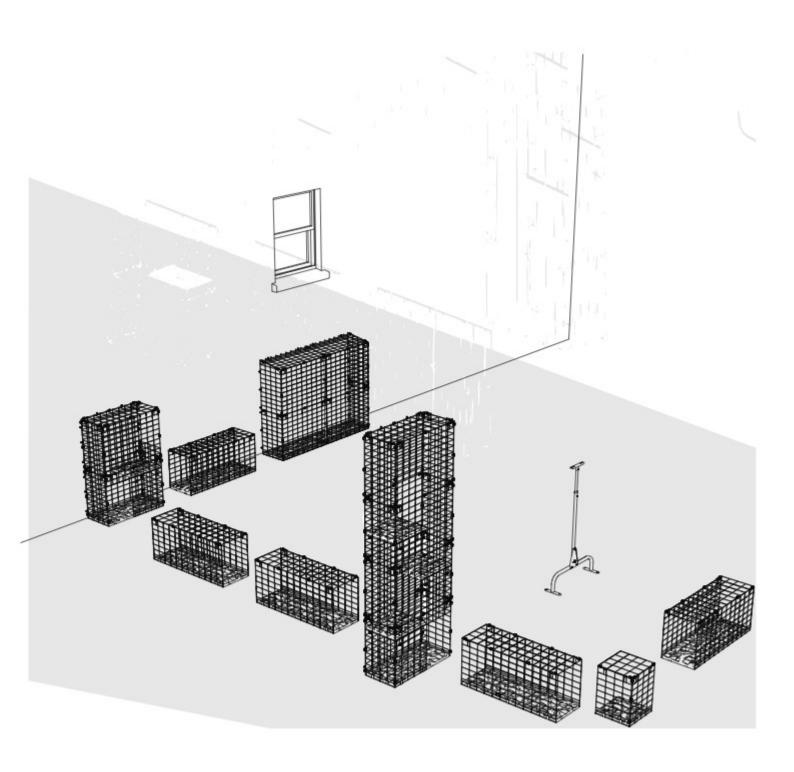

## SYSTEM ASSEMBLY

You should now have all of your Modules assembled individually. It's now time to put them together.

Plan your system by laying out your modules before connecting them together. You will set up the Entry point for your cat first, then assemble the Walkway, and finally attach it to the Destination.

# **ENTRY POINT**

Option 1 - Window ready for Omlet Window Box.

Option 2 - Omlet Window Board in sash window.

Compatible with straight Tunnel connection and Window Box.

Option 3 - Your own cat door.

Compatible with straight Tunnel connection and Window Box.

#### WALKWAY

Now that you have your entry point fixed to your home, you will need set up your Walkway.

We have provided 2 examples that show you how to create any system, please review both examples to understand the assembly process for your own setup.