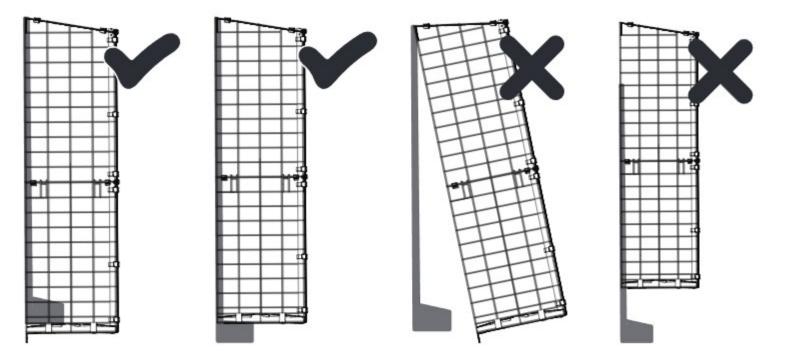

Bend mesh inwards at both sides when hooking your Window Box onto the mesh hanging brackets.

Depending on your Window Box location, attach the brackets as shown in Option 1, 2 or 3 on the following pages.

V

If you cut along these lines please also cut off the mesh hooks.

Please add wall mounting clips where required for extra support.