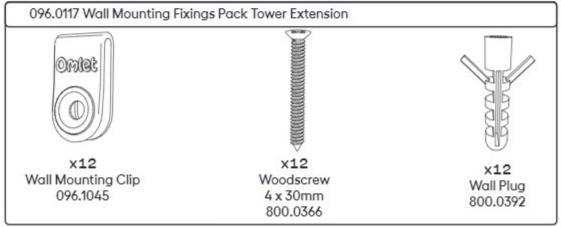

#### 096.0112 Wall Mounting Fixings Pack Tunnel

Wall Mounting Clip 096.1045

X2 Wall Mounted Bracket 096.1102

Wall Mounting Mesh Hook 096.1104

X7 Woodscrew 4 x 30mm 800.0366

X7 Wall Plug 800.0392