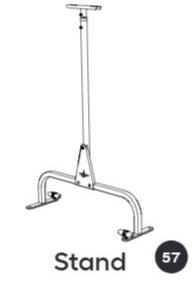

# STAND

## Module Assembly

#### What you have received

**DE** Das haben Sie erhalten • **FR** Ce que vous avez reçu • **NL** Wat u heeft ontvangen • **IT** Cosa hai ricevuto **ES** Qué ha recibido • **SE** Vad du har fått • **DK** Du har modtaget • **NO** Hva du har mottatt • **PL** Co otrzymałaś/eś

#### 096.0032 Boxed Tunnel Stand