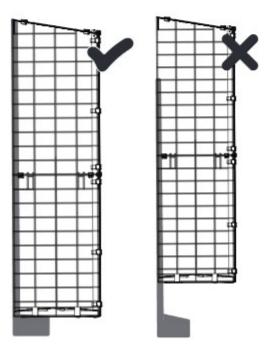

V

If you cut along these lines please also cut off the mesh hooks.

Please add wall mounting clips where required for extra support.