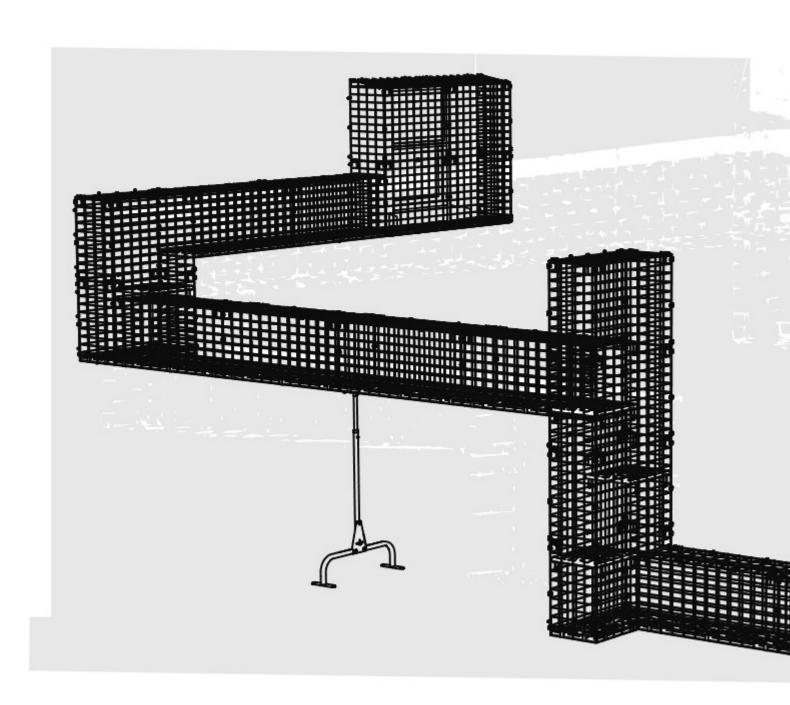

## SYSTEM ASSEMBLY

You should now have all of your Modules assembled individually. It's now time to put them together.

Plan your system by laying out your modules before connecting them together. You will set up the Entry point for your cat first, then assemble the Walkway, and finally attach it to the Destination.

## DESTINATION

Don't worry if your set-up doesn't match this example. This section will teach you how to connect each module in the three possible configurations: Wall mounted, freestanding and floor running.