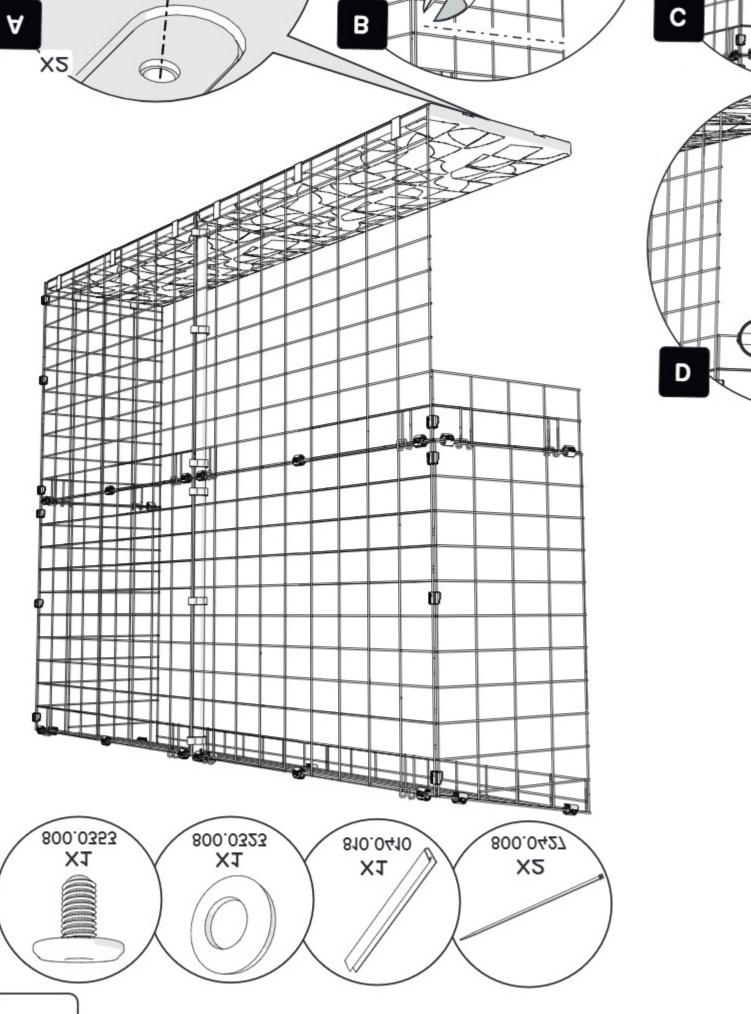

#### WALKWAY

Now that you have your entry point fixed to your home, you will need set up your Walkway.

We have provided 2 examples that show you how to create any system, please review both examples to understand the assembly process for your own setup.

#### Setup Example 2

If you are fixing a Tunnel Walkway straight to a Window Board or an existing cat door please see the following example for guidance.