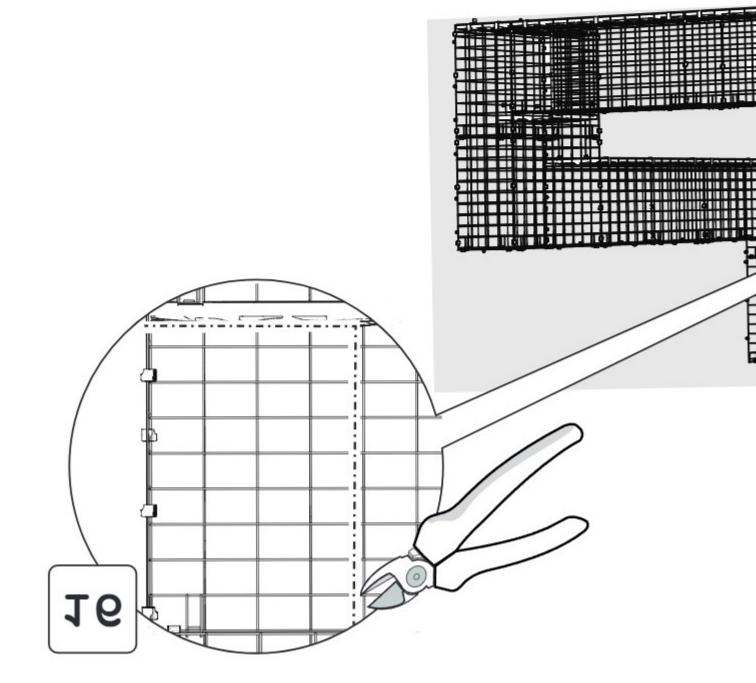

V

If you cut along these lines please also cut off the mesh hooks.

Please add wall mounting clips where required for extra support.