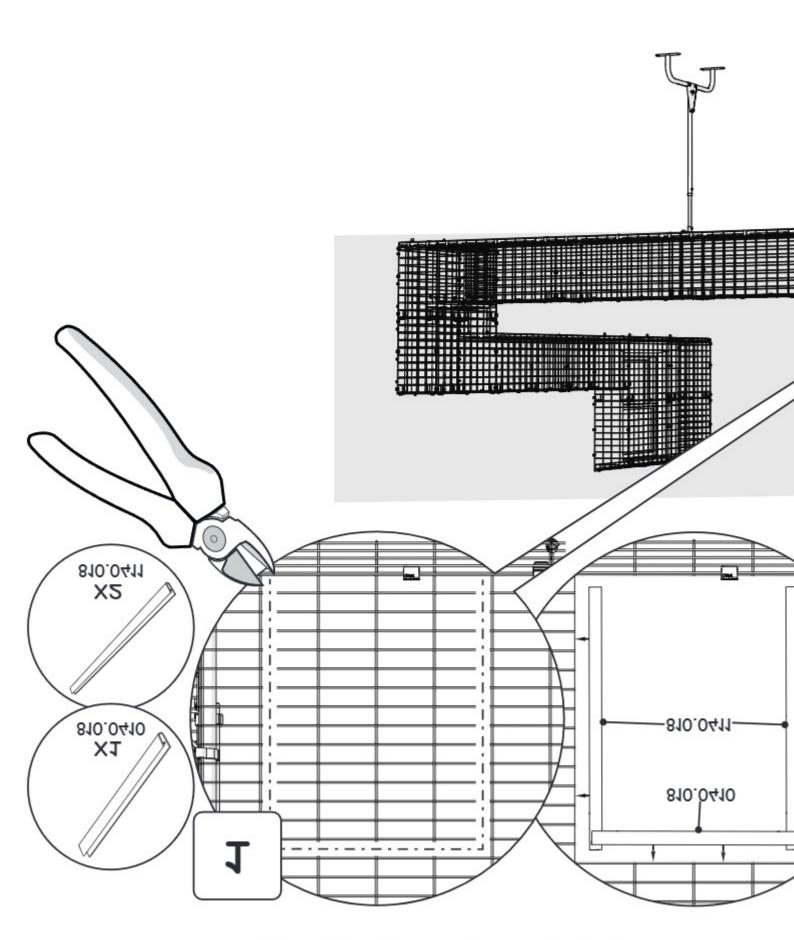

V

If you cut along these lines please also cut off the mesh hooks.

Please add wall mounting clips where required for extra support.