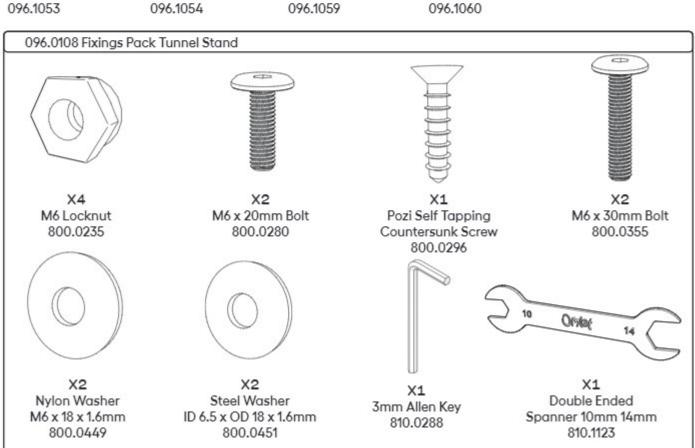

# STAND

## Module Assembly

#### What you have received

**DE** Das haben Sie erhalten • **FR** Ce que vous avez reçu • **NL** Wat u heeft ontvangen • **IT** Cosa hai ricevuto **ES** Qué ha recibido • **SE** Vad du har fått • **DK** Du har modtaget • **NO** Hva du har mottatt • **PL** Co otrzymałaś/eś

#### 096.0032 Boxed Tunnel Stand