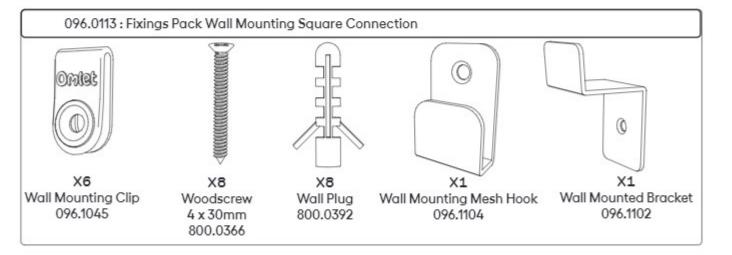

#### 096.0112 Wall Mounting Fixings Pack Tunnel

Wall Mounting Clip 096.1045

X2 Wall Mounted Bracket 096.1102

Wall Mounting Mesh Hook 096.1104

X7 Woodscrew 4 x 30mm 800.0366

X7 Wall Plug 800.0392

## **WALL FIXINGS OPTIONS**

**Optional** - The hardware used to attach your Tunnel to the wall depends on the materials. If your material is not listed or you have any questions, consult with an expert.

#### Solid Masonry