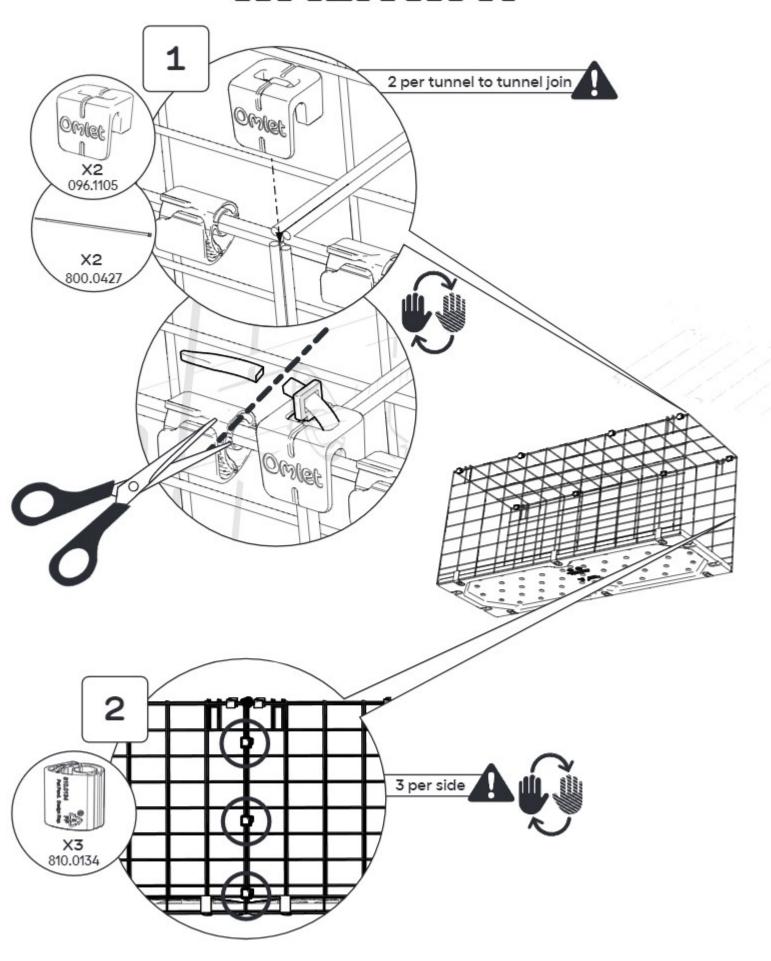

#### 096.0020 Boxed Tunnel

X1 Tunnel Platform 096.1001

X2 Tunnel Side 096.1002

X1 Tunnel Top 096.1003

096.1106

X2 Platform Connection Bracket 096.1101

Mesh Spacer Clip 096.1105

X14 Mighty Clip C 810.0134

X10 Nylon Washer M6 800,0323

X1 4mm Allen Key 810.1122

M6x12mm Bolt 800.0353