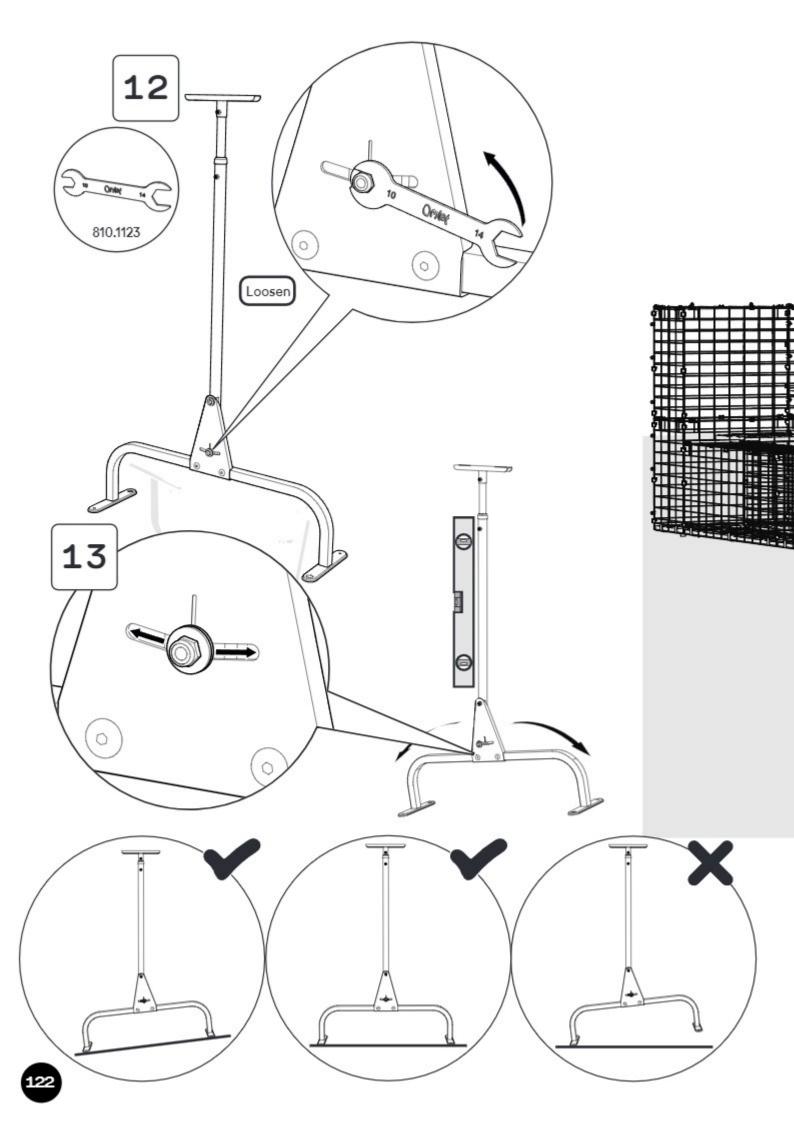

# STAND

## Module Assembly

#### What you have received

**DE** Das haben Sie erhalten • **FR** Ce que vous avez reçu • **NL** Wat u heeft ontvangen • **IT** Cosa hai ricevuto **ES** Qué ha recibido • **SE** Vad du har fått • **DK** Du har modtaget • **NO** Hva du har mottatt • **PL** Co otrzymałaś/eś

#### 096.0032 Boxed Tunnel Stand