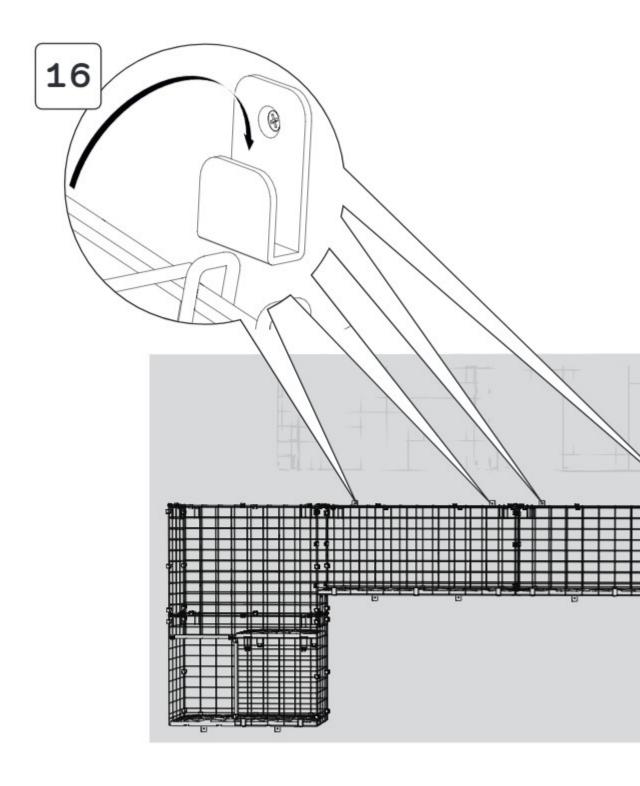

#### 096.0112 Wall Mounting Fixings Pack Tunnel

Wall Mounting Clip 096.1045

X2 Wall Mounted Bracket 096.1102

Wall Mounting Mesh Hook 096.1104

X7 Woodscrew 4 x 30mm 800.0366

X7 Wall Plug 800.0392

V

If you cut along these lines please also cut off the mesh hooks.

Please add wall mounting clips where required for extra support.