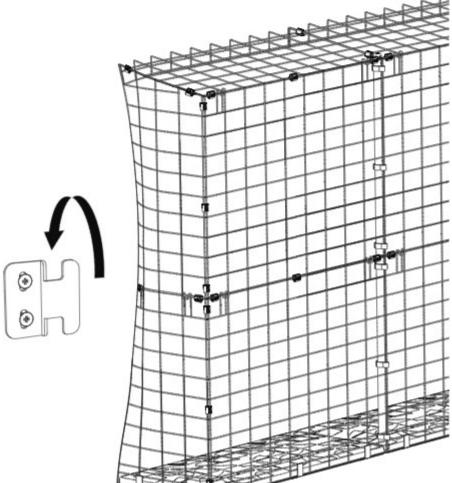

Bend mesh inwards at both sides when hooking your Window Box onto the mesh hanging brackets.

Depending on your Window Box location, attach the brackets as shown in Option 1, 2 or 3 on the following pages.

V

If you cut along these lines please also cut off the mesh hooks.

Please add wall mounting clips where required for extra support.