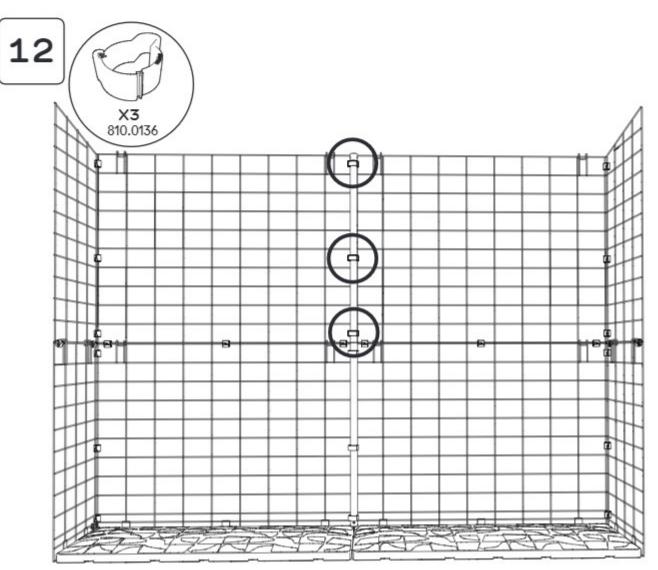

#### 096.0020 Boxed Tunnel

X1 Tunnel Platform 096.1001

X2 Tunnel Side 096.1002

X1 Tunnel Top 096.1003

096.1106

X2 Platform Connection Bracket 096.1101

Mesh Spacer Clip 096.1105

X14 Mighty Clip C 810.0134

X10 Nylon Washer M6 800,0323

X1 4mm Allen Key 810.1122

M6x12mm Bolt 800.0353