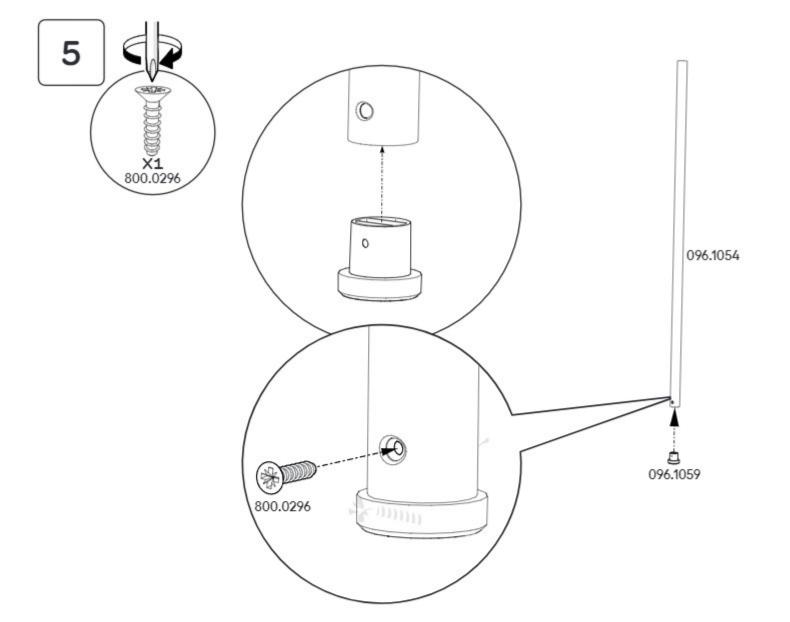

# STAND

## Module Assembly

#### What you have received

**DE** Das haben Sie erhalten • **FR** Ce que vous avez reçu • **NL** Wat u heeft ontvangen • **IT** Cosa hai ricevuto **ES** Qué ha recibido • **SE** Vad du har fått • **DK** Du har modtaget • **NO** Hva du har mottatt • **PL** Co otrzymałaś/eś

#### 096.0032 Boxed Tunnel Stand