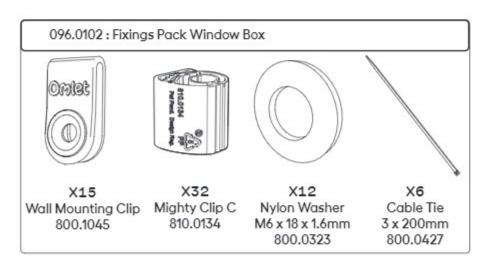

#### 096.0035 Boxed Window Board

096.0015 Cat Door Assembly Window Board and X1

096.0018 with Insulation Window Board Extrusion X2

096.0111 : Fixings Pack Window Board

096.1103 Wall Mounting Clip Connection Hooks X2

800.0314 plastite screw Self tapping X16

800.0323 Nylon Washer M6 X2

You will need...

096.1045