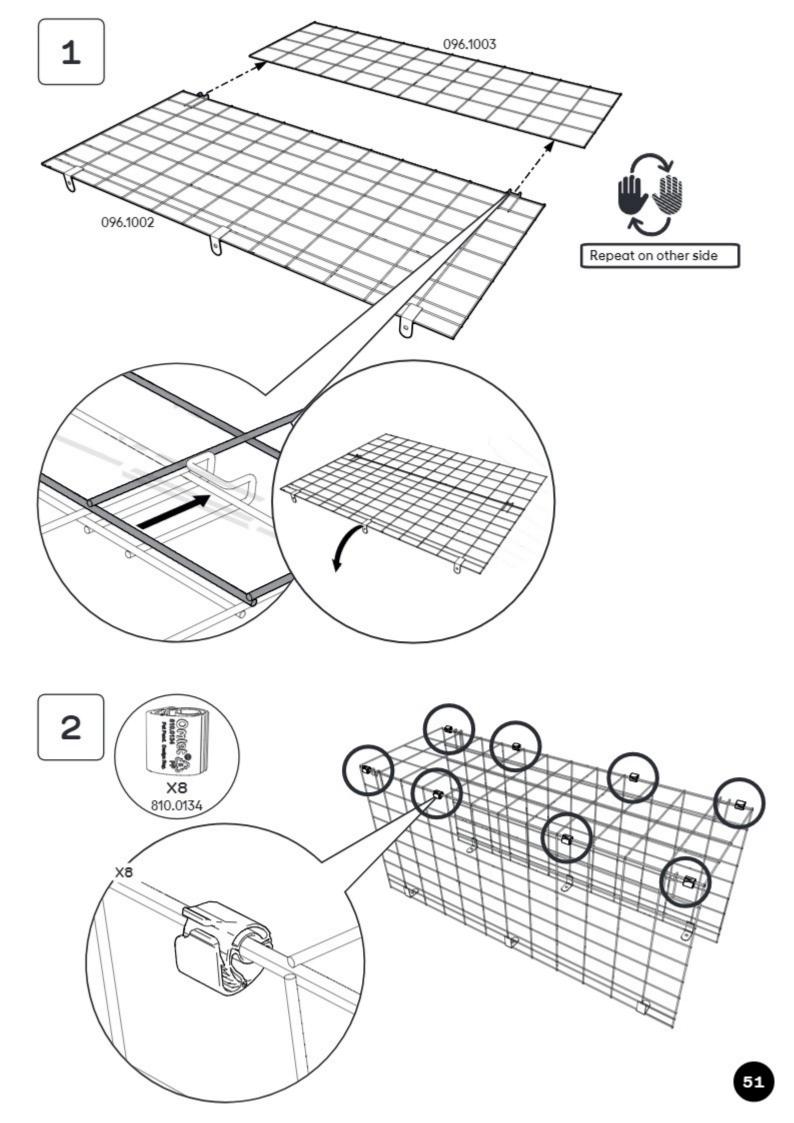

## Module Assembly

#### 096.0020 Boxed Tunnel

X1 Tunnel Platform 096.1001

X2 Tunnel Side 096.1002

X1 Tunnel Top 096.1003

096.1106

X2 Platform Connection Bracket 096.1101

Mesh Spacer Clip 096.1105

X14 Mighty Clip C 810.0134

X10 Nylon Washer M6 800,0323

X1 4mm Allen Key 810.1122

M6x12mm Bolt 800.0353