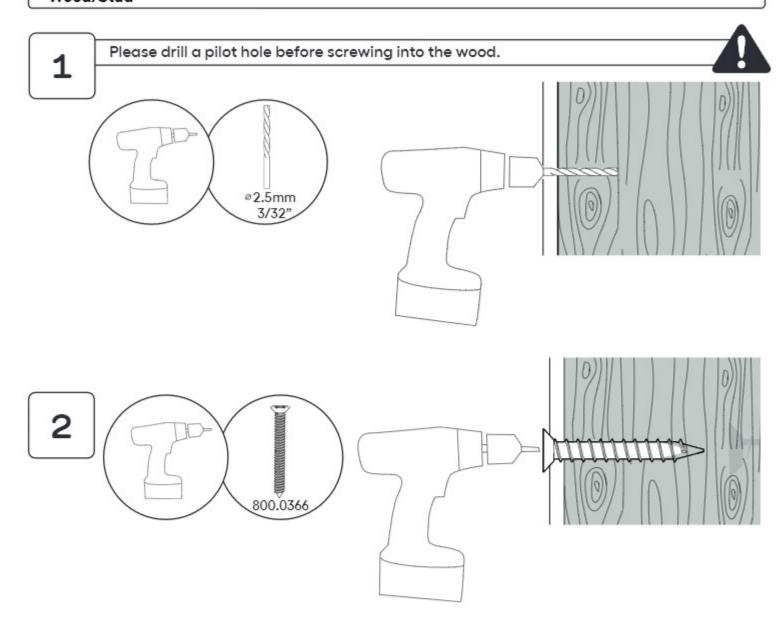

## **WALL FIXINGS OPTIONS**

**Optional** - The hardware used to attach your Tunnel to the wall depends on the materials. If your material is not listed or you have any questions, consult with an expert.

#### Solid Masonry