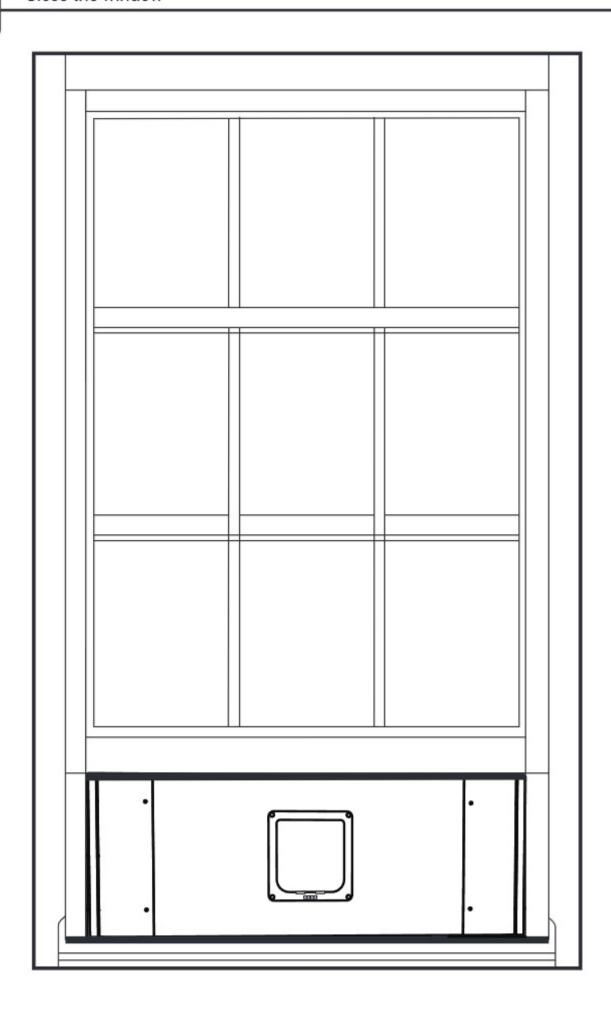

# **ENTRY POINT**

Option 1 - Window ready for Omlet Window Box.

Option 2 - Omlet Window Board in sash window.

Compatible with straight Tunnel connection and Window Box.

Option 3 - Your own cat door.

Compatible with straight Tunnel connection and Window Box.