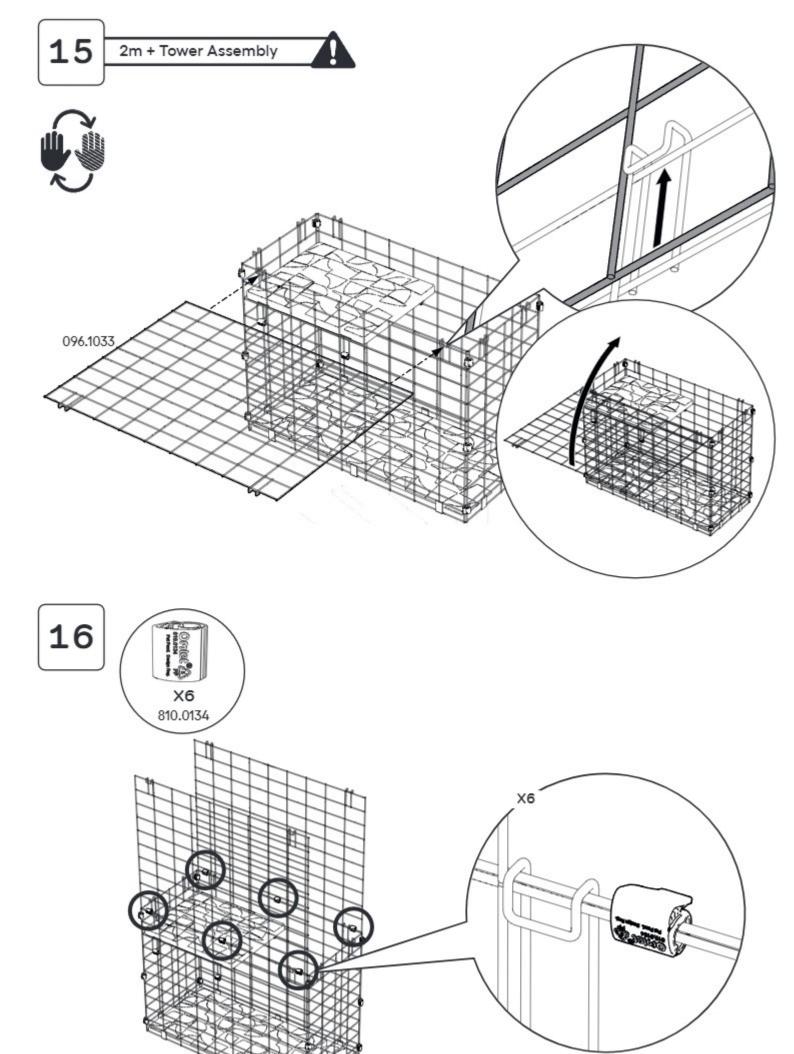

#### 096.0029 Boxed Tower Vertical Extension

Tower complete - assemble your remaining modules or go to page 65 and for attachment options of the different modules.

Repeat steps 15 to 21 for all extenstion levels - We recommend configuring your tower steps to suit the size and athleticism of your cat.

#### 096.0020 Boxed Tunnel

X1 Tunnel Platform 096.1001

X2 Tunnel Side 096.1002

X1 Tunnel Top 096.1003

096.1106

X2 Platform Connection Bracket 096.1101

Mesh Spacer Clip 096.1105

X14 Mighty Clip C 810.0134

X10 Nylon Washer M6 800,0323

X1 4mm Allen Key 810.1122

M6x12mm Bolt 800.0353