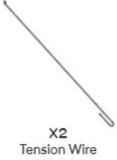

#### 096.0112 Wall Mounting Fixings Pack Tunnel

Wall Mounting Clip 096.1045

X2 Wall Mounted Bracket 096.1102

Wall Mounting Mesh Hook 096.1104

X7 Woodscrew 4 x 30mm 800.0366

X7 Wall Plug 800.0392