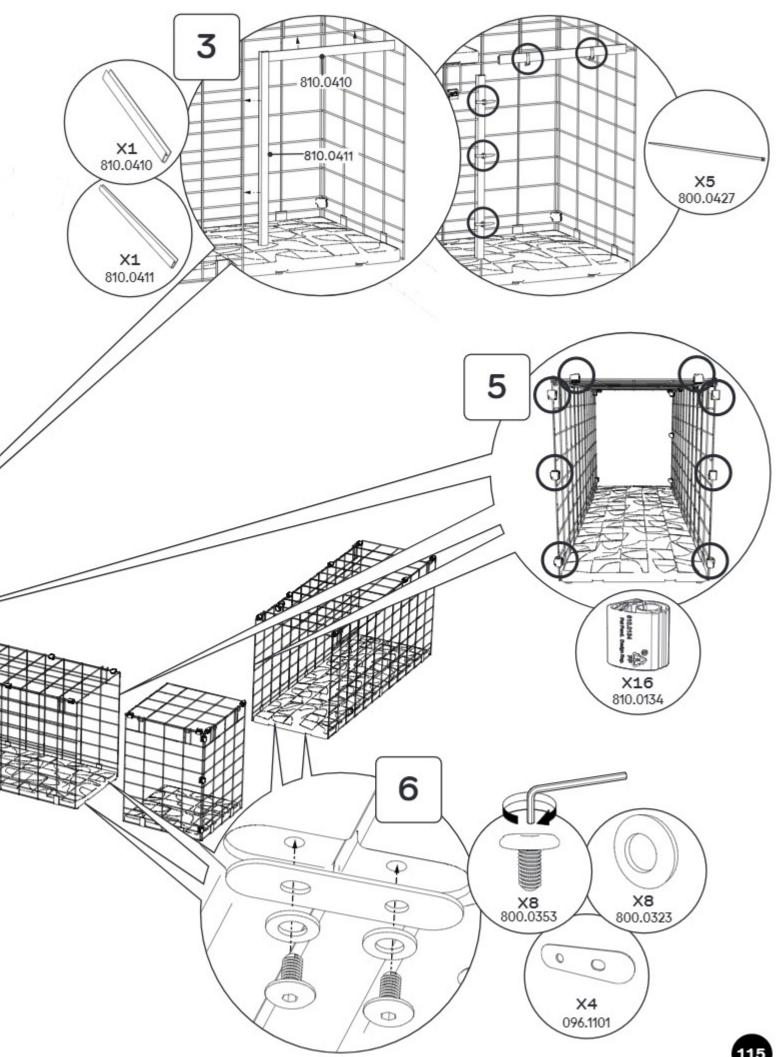

X4 Mesh Edge Protector 250 810.0410

X4 Mesh Edge Protector 330 810.0411

#### 096.0020 Boxed Tunnel

X1 Tunnel Platform 096.1001

X2 Tunnel Side 096.1002

X1 Tunnel Top 096.1003

096.1106

X2 Platform Connection Bracket 096.1101

Mesh Spacer Clip 096.1105

X14 Mighty Clip C 810.0134

X10 Nylon Washer M6 800,0323

X1 4mm Allen Key 810.1122

M6x12mm Bolt 800.0353