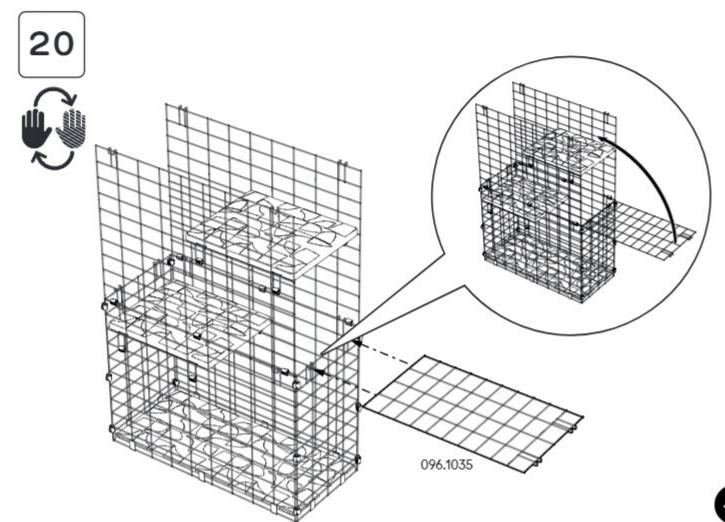

## TOWER

#### Module Assembly

#### 096.0028 Boxed Tower

096.1034

Window Box Side Panel

4mm Allen Key

810.1122

Window Box Platform

096.1031

Window Box Side Extension 096.1035

#### 096.0029 Boxed Tower Vertical Extension

Tower complete - assemble your remaining modules or go to page 65 and for attachment options of the different modules.

Repeat steps 15 to 21 for all extenstion levels - We recommend configuring your tower steps to suit the size and athleticism of your cat.