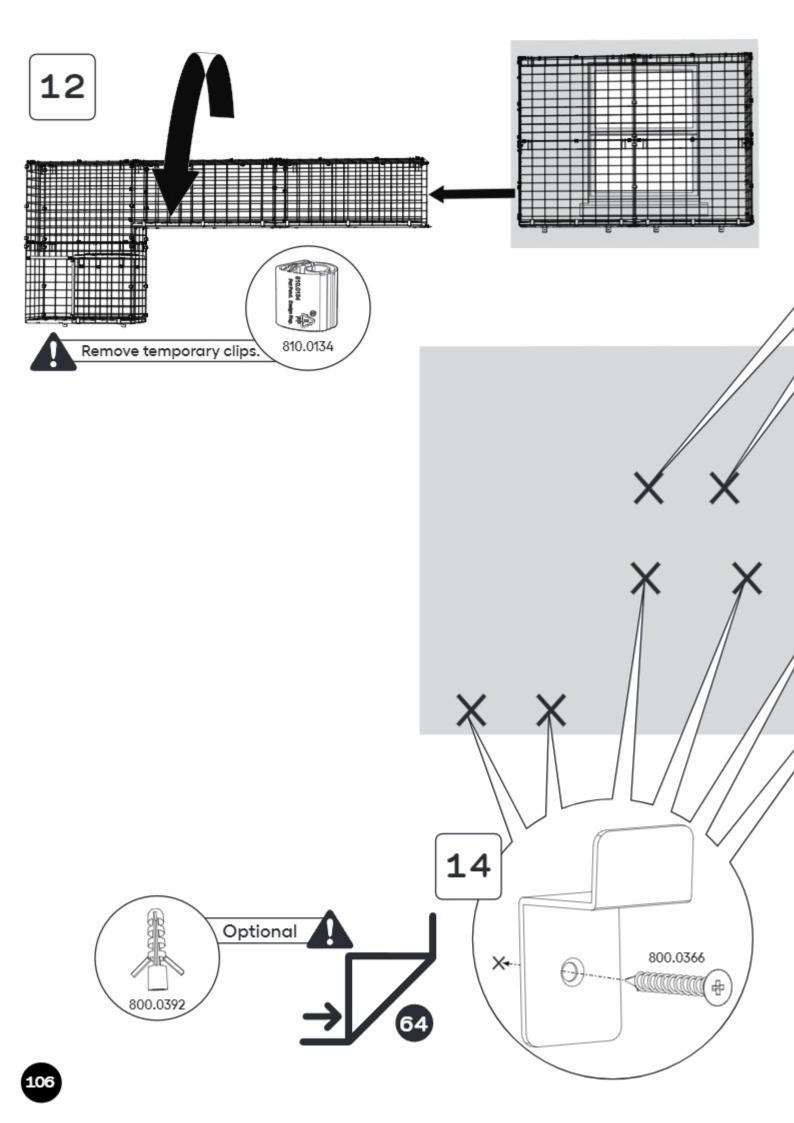

#### 096.0112 Wall Mounting Fixings Pack Tunnel

Wall Mounting Clip 096.1045

X2 Wall Mounted Bracket 096.1102

Wall Mounting Mesh Hook 096.1104

X7 Woodscrew 4 x 30mm 800.0366

X7 Wall Plug 800.0392