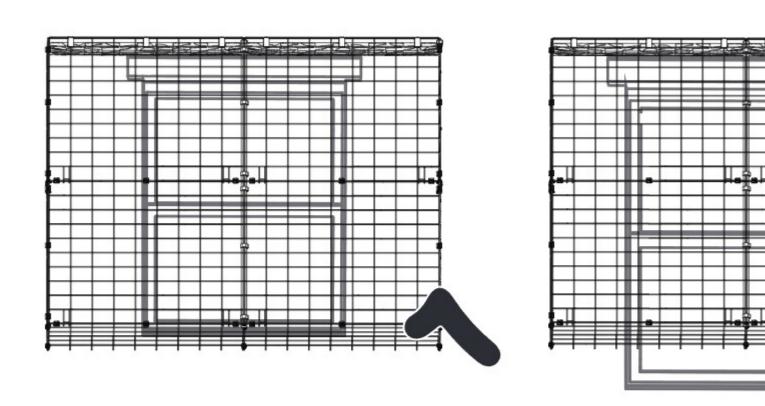

## SYSTEM ASSEMBLY

You should now have all of your Modules assembled individually. It's now time to put them together.

Plan your system by laying out your modules before connecting them together. You will set up the Entry point for your cat first, then assemble the Walkway, and finally attach it to the Destination.

#### WALKWAY

Now that you have your entry point fixed to your home, you will need set up your Walkway.

We have provided 2 examples that show you how to create any system, please review both examples to understand the assembly process for your own setup.

#### Setup example 1