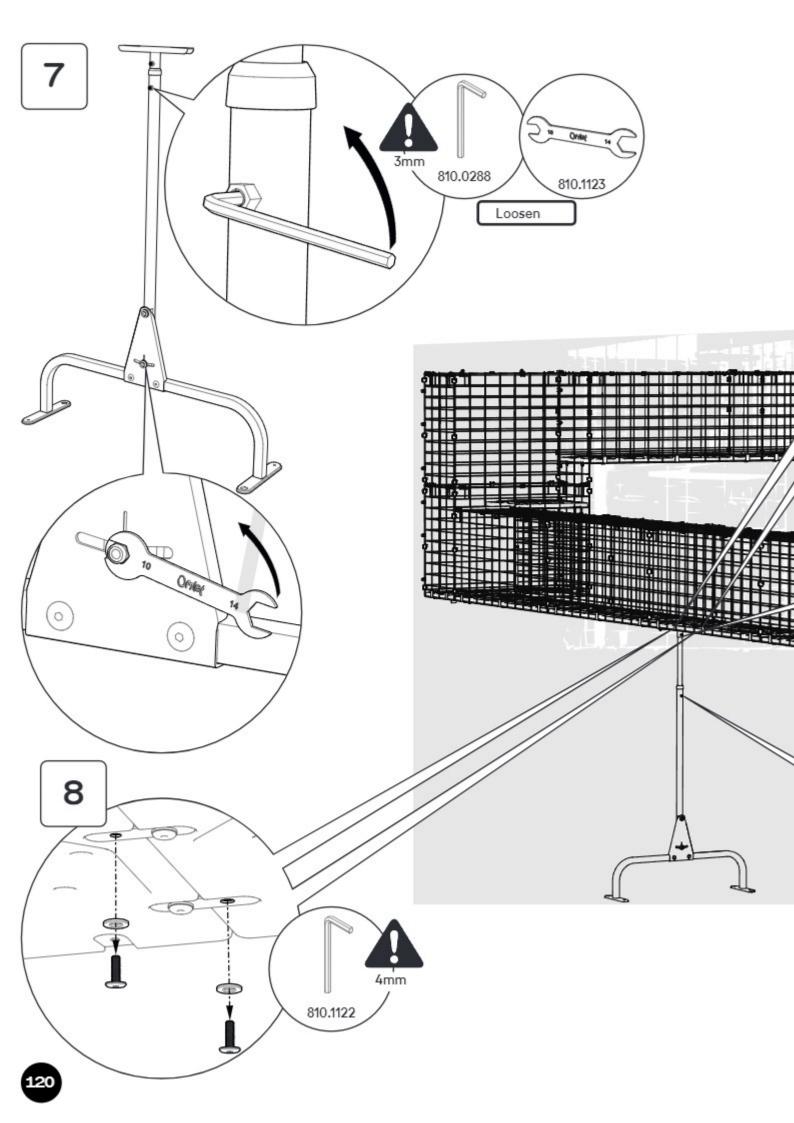

# STAND

## Module Assembly

#### What you have received

**DE** Das haben Sie erhalten • **FR** Ce que vous avez reçu • **NL** Wat u heeft ontvangen • **IT** Cosa hai ricevuto **ES** Qué ha recibido • **SE** Vad du har fått • **DK** Du har modtaget • **NO** Hva du har mottatt • **PL** Co otrzymałaś/eś

#### 096.0032 Boxed Tunnel Stand