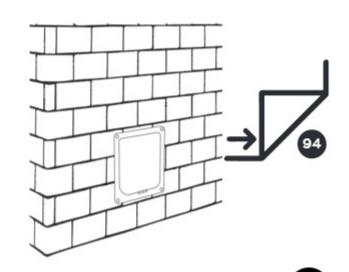

## **WALL FIXINGS OPTIONS**

**Optional** - The hardware used to attach your Tunnel to the wall depends on the materials. If your material is not listed or you have any questions, consult with an expert.

#### Solid Masonry

# **ENTRY POINT**

Option 1 - Window ready for Omlet Window Box.

Option 2 - Omlet Window Board in sash window.

Compatible with straight Tunnel connection and Window Box.

Option 3 - Your own cat door.

Compatible with straight Tunnel connection and Window Box.