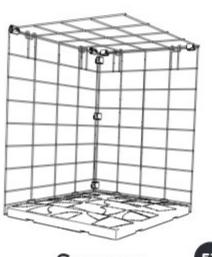

# TUNNEL

## Module Assembly

#### 096.0020 Boxed Tunnel

X1 Tunnel Platform 096.1001

X2 Tunnel Side 096.1002

X1 Tunnel Top 096.1003

096.1106

X2 Platform Connection Bracket 096.1101

Mesh Spacer Clip 096.1105

X14 Mighty Clip C 810.0134