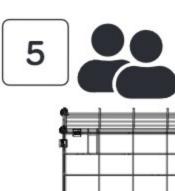

#### 096.0020 Boxed Tunnel

X1 Tunnel Platform 096.1001

X2 Tunnel Side 096.1002

X1 Tunnel Top 096.1003

096.1106

X2 Platform Connection Bracket 096.1101

Mesh Spacer Clip 096.1105

X14 Mighty Clip C 810.0134

X10 Nylon Washer M6 800,0323

X1 4mm Allen Key 810.1122

M6x12mm Bolt 800.0353

#### 096.0112 Wall Mounting Fixings Pack Tunnel

Wall Mounting Clip 096.1045

X2 Wall Mounted Bracket 096.1102

Wall Mounting Mesh Hook 096.1104

X7 Woodscrew 4 x 30mm 800.0366

X7 Wall Plug 800.0392