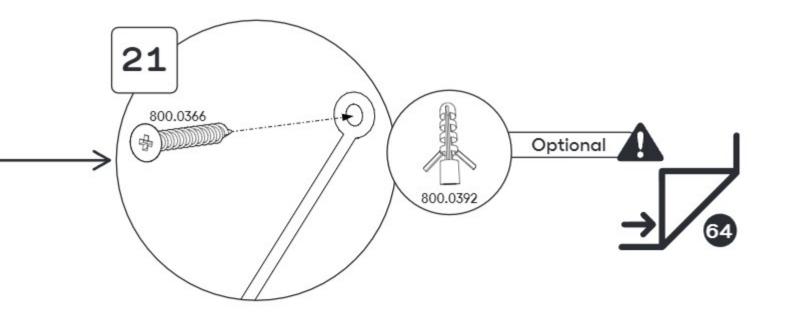

#### 096.0112 Wall Mounting Fixings Pack Tunnel

Wall Mounting Clip 096.1045

X2 Wall Mounted Bracket 096.1102

Wall Mounting Mesh Hook 096.1104

X7 Woodscrew 4 x 30mm 800.0366

X7 Wall Plug 800.0392