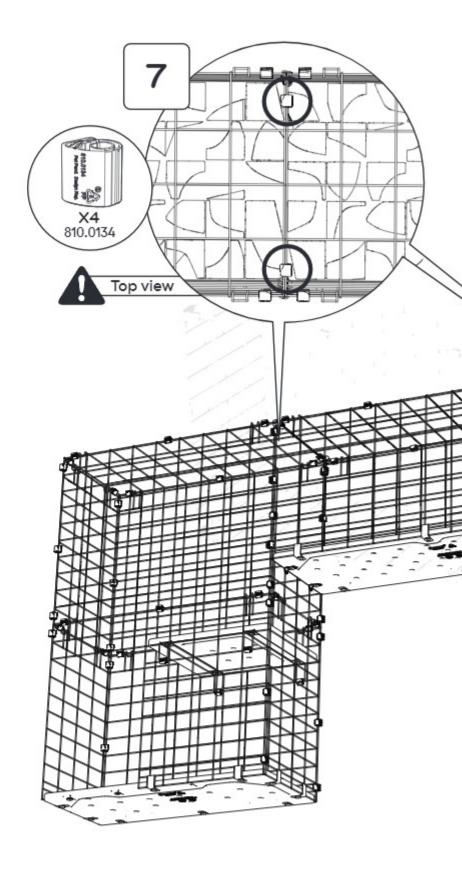

#### 096.0022 Boxed Square Connection

X1 Square Platform 096.1011

X1 Square Top 096.1013

X2 Square Side Panel 096.1012