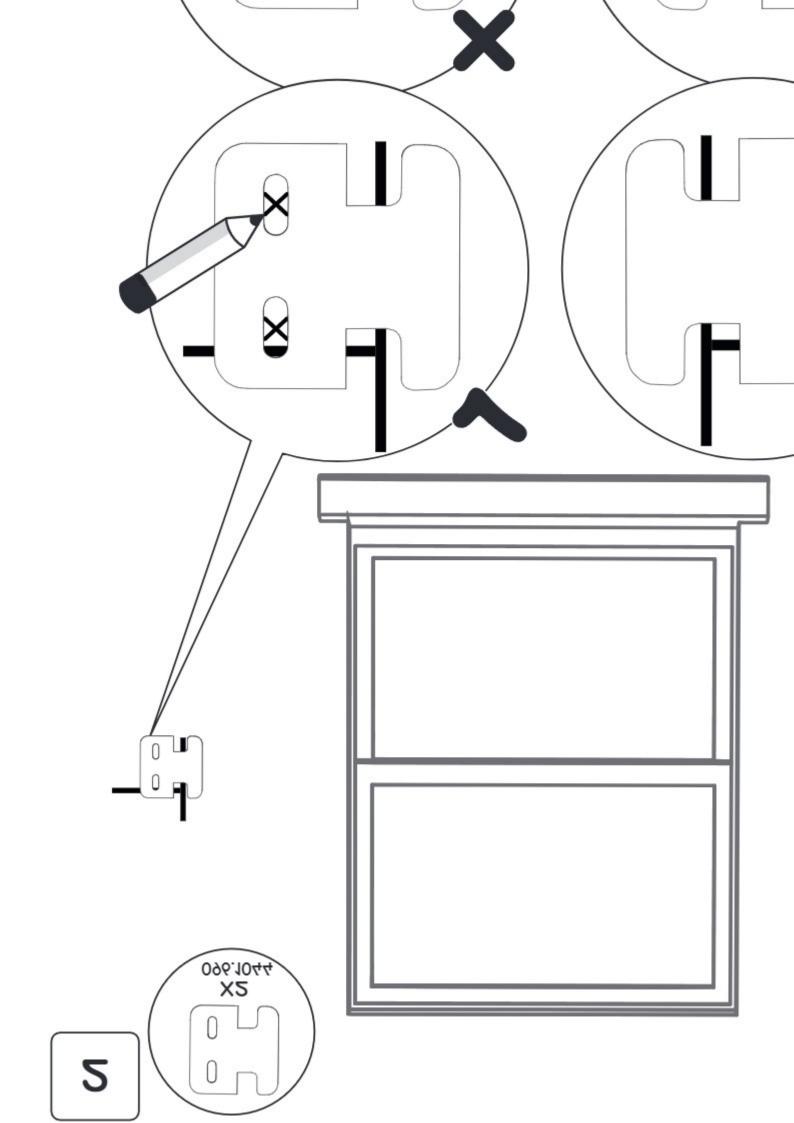

#### 096.0035 Boxed Window Board

096.0015 Cat Door Assembly Window Board and X1

096.0018 with Insulation Window Board Extrusion X2

096.0111 : Fixings Pack Window Board

096.1103 Wall Mounting Clip Connection Hooks X2

800.0314 plastite screw Self tapping X16

800.0323 Nylon Washer M6 X2

You will need...

096.1045

V

If you cut along these lines please also cut off the mesh hooks.

Please add wall mounting clips where required for extra support.