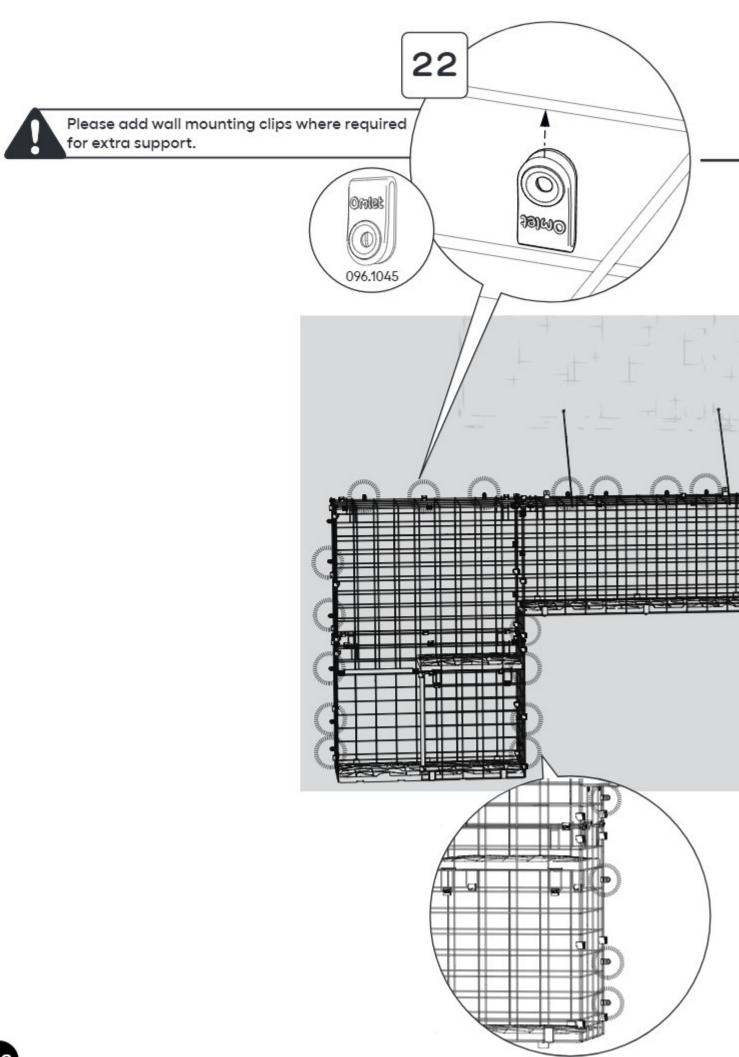

V

If you cut along these lines please also cut off the mesh hooks.

Please add wall mounting clips where required for extra support.