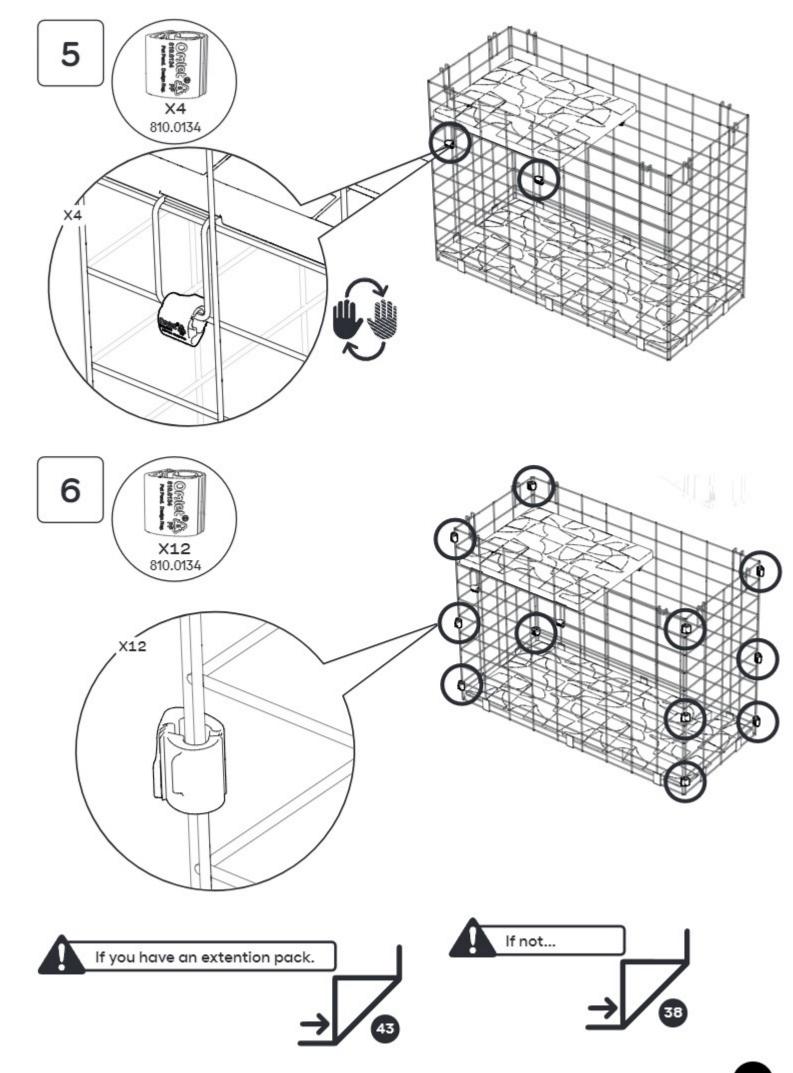

#### 096.0029 Boxed Tower Vertical Extension

Tower complete - assemble your remaining modules or go to page 65 and for attachment options of the different modules.

Repeat steps 15 to 21 for all extenstion levels - We recommend configuring your tower steps to suit the size and athleticism of your cat.

## **WALL FIXINGS OPTIONS**

**Optional** - The hardware used to attach your Tunnel to the wall depends on the materials. If your material is not listed or you have any questions, consult with an expert.