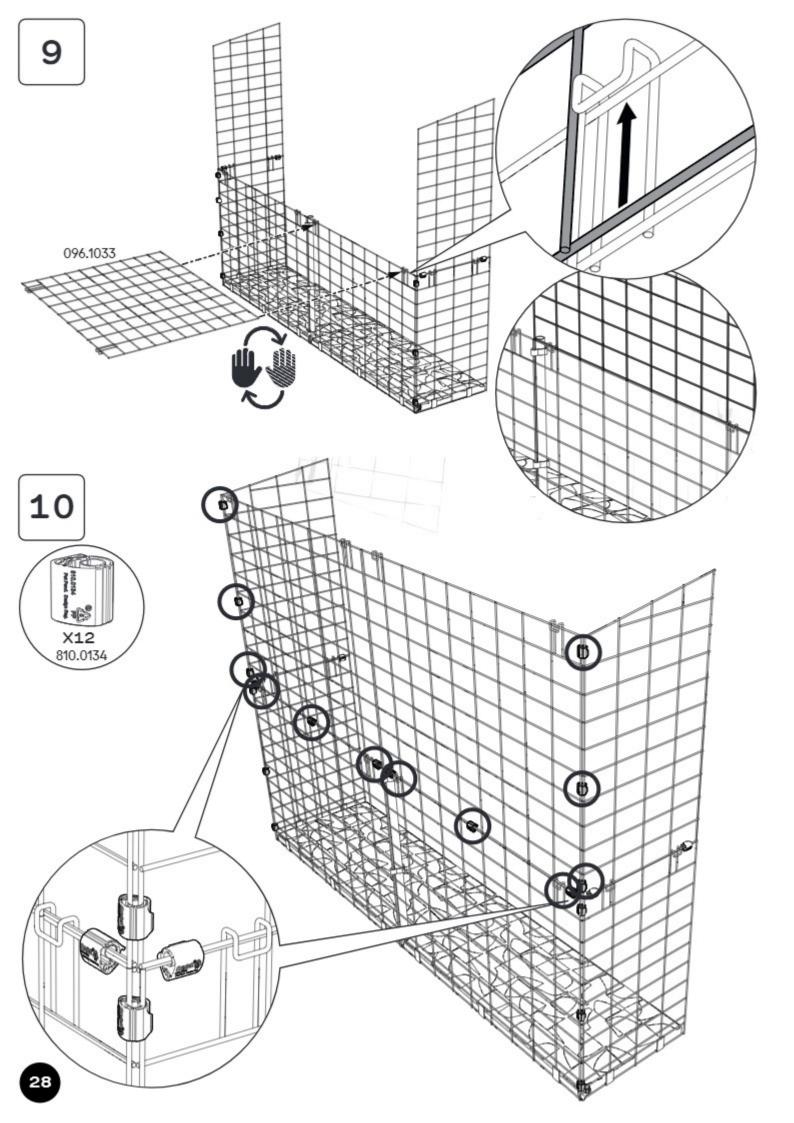

#### 096.0020 Boxed Tunnel

X1 Tunnel Platform 096.1001

X2 Tunnel Side 096.1002

X1 Tunnel Top 096.1003

096.1106

X2 Platform Connection Bracket 096.1101

Mesh Spacer Clip 096.1105

X14 Mighty Clip C 810.0134

X10 Nylon Washer M6 800,0323

X1 4mm Allen Key 810.1122

M6x12mm Bolt 800.0353