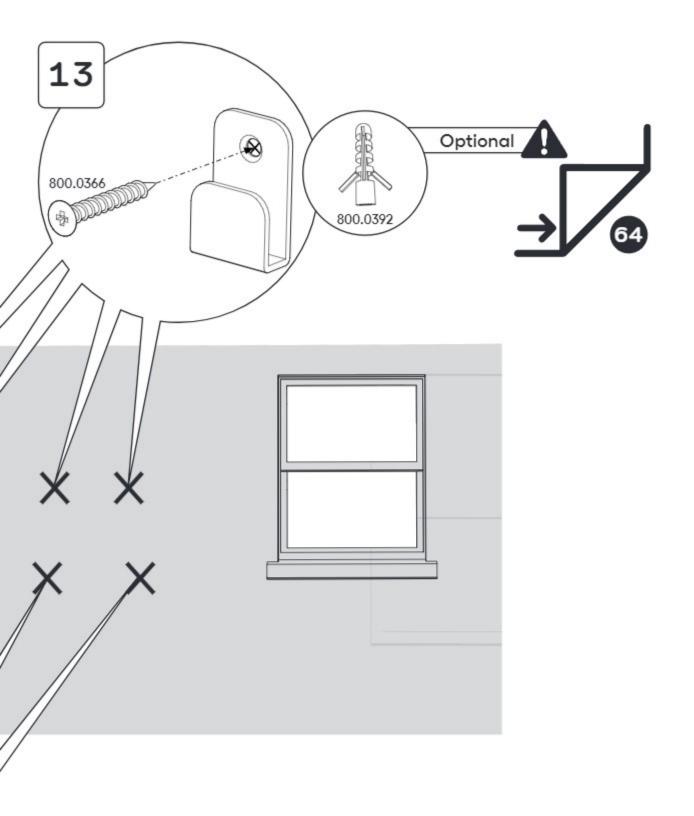

#### 096.0112 Wall Mounting Fixings Pack Tunnel

Wall Mounting Clip 096.1045

X2 Wall Mounted Bracket 096.1102

Wall Mounting Mesh Hook 096.1104

X7 Woodscrew 4 x 30mm 800.0366

X7 Wall Plug 800.0392

## **WALL FIXINGS OPTIONS**

**Optional** - The hardware used to attach your Tunnel to the wall depends on the materials. If your material is not listed or you have any questions, consult with an expert.

#### Solid Masonry