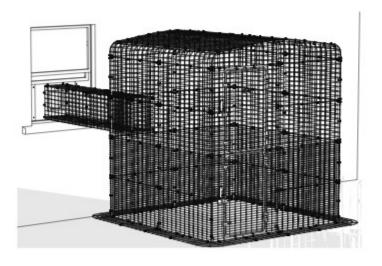

## SYSTEM ASSEMBLY

You should now have all of your Modules assembled individually. It's now time to put them together.

Plan your system by laying out your modules before connecting them together. You will set up the Entry point for your cat first, then assemble the Walkway, and finally attach it to the Destination.

# **ENTRY POINT**

Option 1 - Window ready for Omlet Window Box.

Option 2 - Omlet Window Board in sash window.

Compatible with straight Tunnel connection and Window Box.

Option 3 - Your own cat door.

Compatible with straight Tunnel connection and Window Box.