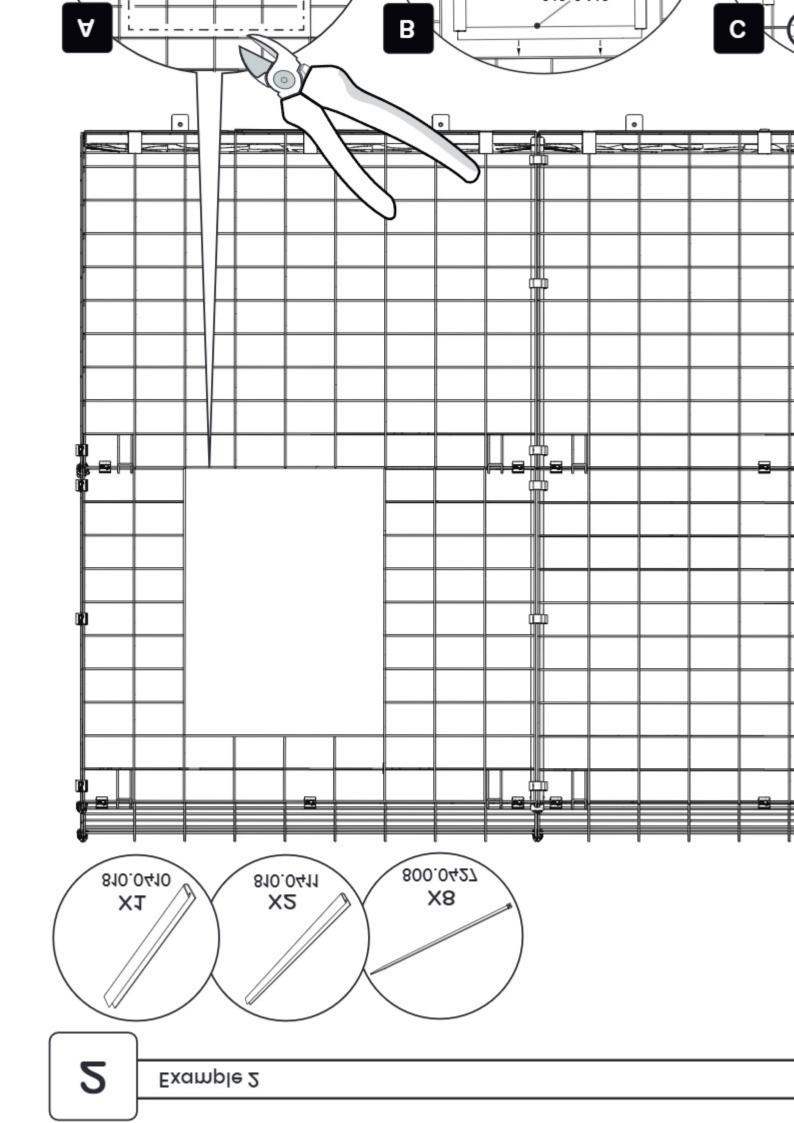

#### WALKWAY

Now that you have your entry point fixed to your home, you will need set up your Walkway.

We have provided 2 examples that show you how to create any system, please review both examples to understand the assembly process for your own setup.

#### Setup example 1