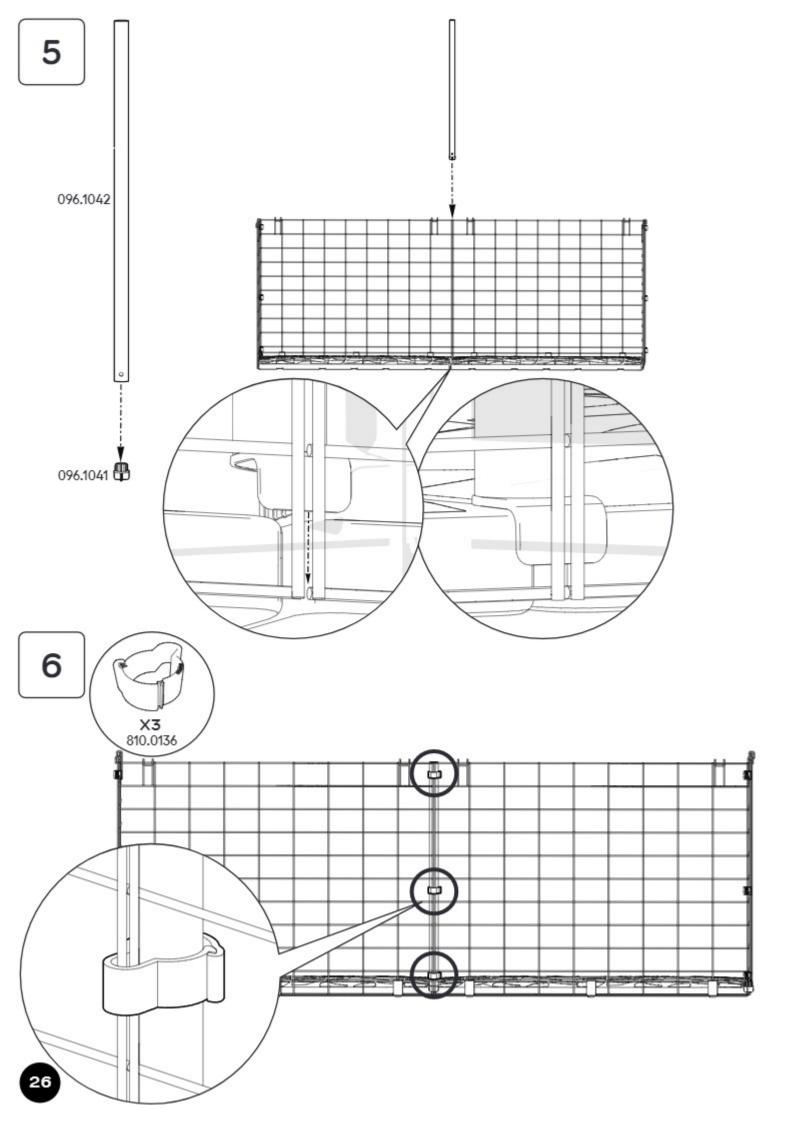

#### 096.0020 Boxed Tunnel

X1 Tunnel Platform 096.1001

X2 Tunnel Side 096.1002

X1 Tunnel Top 096.1003

096.1106

X2 Platform Connection Bracket 096.1101

Mesh Spacer Clip 096.1105

X14 Mighty Clip C 810.0134

X10 Nylon Washer M6 800,0323

X1 4mm Allen Key 810.1122

M6x12mm Bolt 800.0353