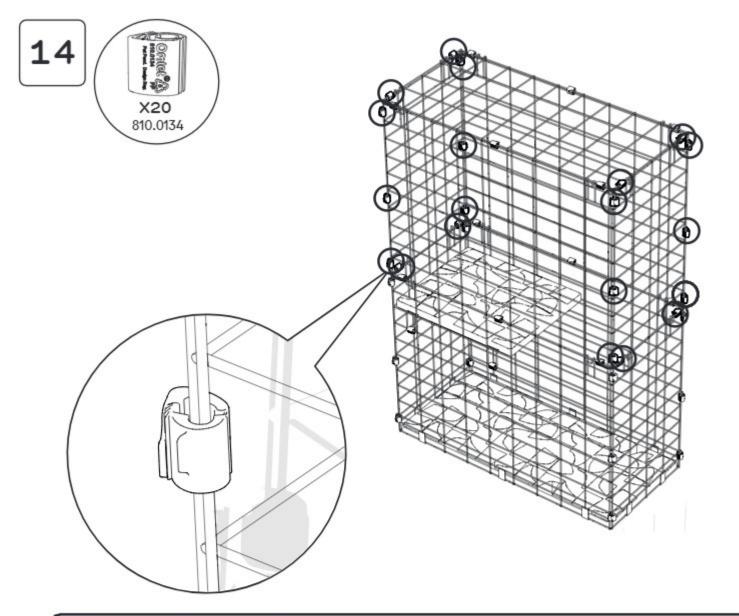

## TOWER

#### Module Assembly

#### 096.0028 Boxed Tower

096.1034

Window Box Side Panel

4mm Allen Key

810.1122

Window Box Platform

096.1031

Window Box Side Extension 096.1035

Extension

096.1033

Mesh Edge Protector 330 810.0411

Mighty Clip C

810.0134