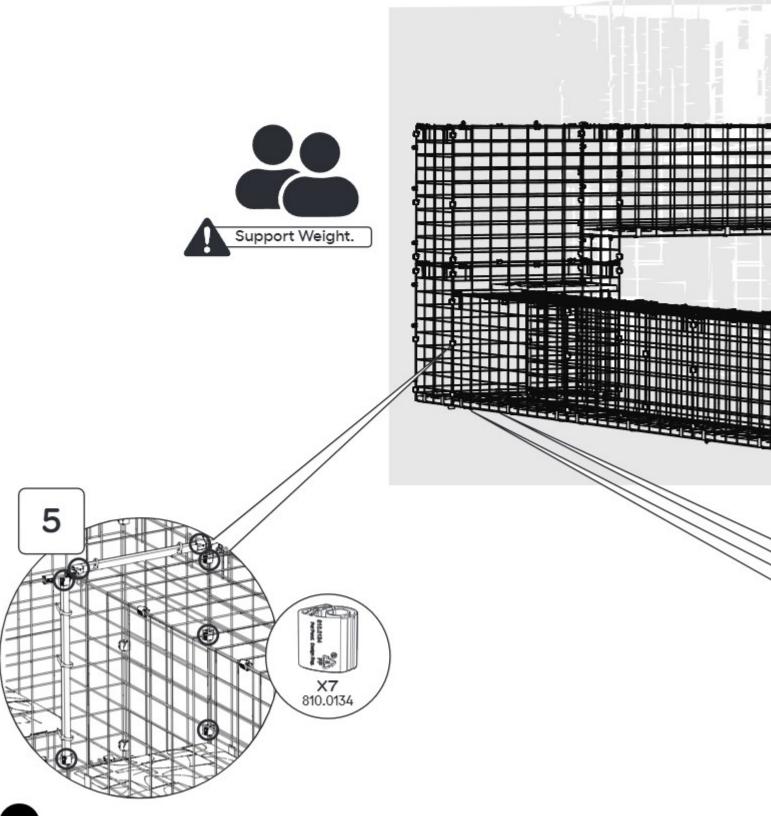

#### 096.0020 Boxed Tunnel

X1 Tunnel Platform 096.1001

X2 Tunnel Side 096.1002

X1 Tunnel Top 096.1003

096.1106

X2 Platform Connection Bracket 096.1101

Mesh Spacer Clip 096.1105

X14 Mighty Clip C 810.0134

X10 Nylon Washer M6 800,0323

X1 4mm Allen Key 810.1122

M6x12mm Bolt 800.0353