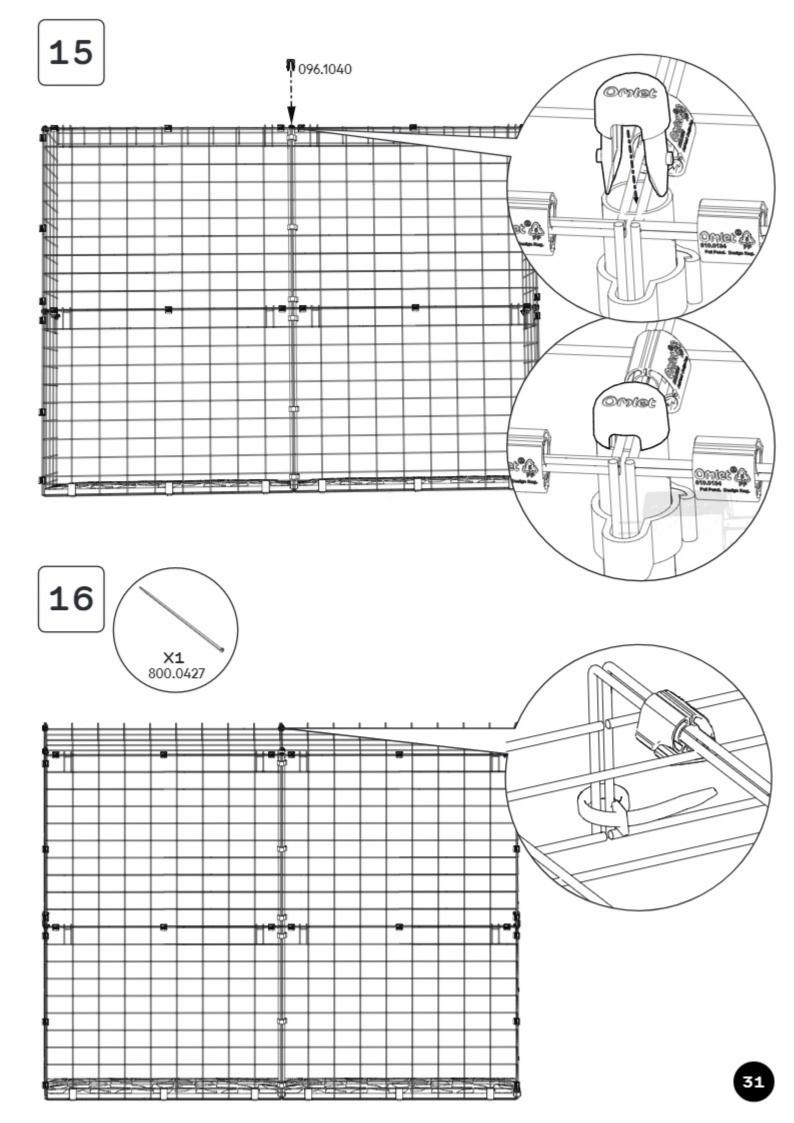

#### 096.0029 Boxed Tower Vertical Extension

Tower complete - assemble your remaining modules or go to page 65 and for attachment options of the different modules.

Repeat steps 15 to 21 for all extenstion levels - We recommend configuring your tower steps to suit the size and athleticism of your cat.

#### 096.0020 Boxed Tunnel

X1 Tunnel Platform 096.1001

X2 Tunnel Side 096.1002

X1 Tunnel Top 096.1003

096.1106

X2 Platform Connection Bracket 096.1101

Mesh Spacer Clip 096.1105

X14 Mighty Clip C 810.0134