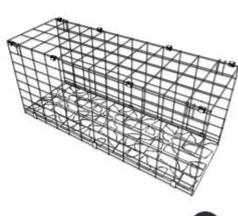

# TUNNEL

## Module Assembly

#### 096.0020 Boxed Tunnel

X1 Tunnel Platform 096.1001

X2 Tunnel Side 096.1002

X1 Tunnel Top 096.1003

096.1106

X2 Platform Connection Bracket 096.1101

Mesh Spacer Clip 096.1105

X14 Mighty Clip C 810.0134

X10 Nylon Washer M6 800,0323

X1 4mm Allen Key 810.1122

M6x12mm Bolt 800.0353

#### 096.0112 Wall Mounting Fixings Pack Tunnel

Wall Mounting Clip 096.1045

X2 Wall Mounted Bracket 096.1102

Wall Mounting Mesh Hook 096.1104

X7 Woodscrew 4 x 30mm 800.0366

X7 Wall Plug 800.0392