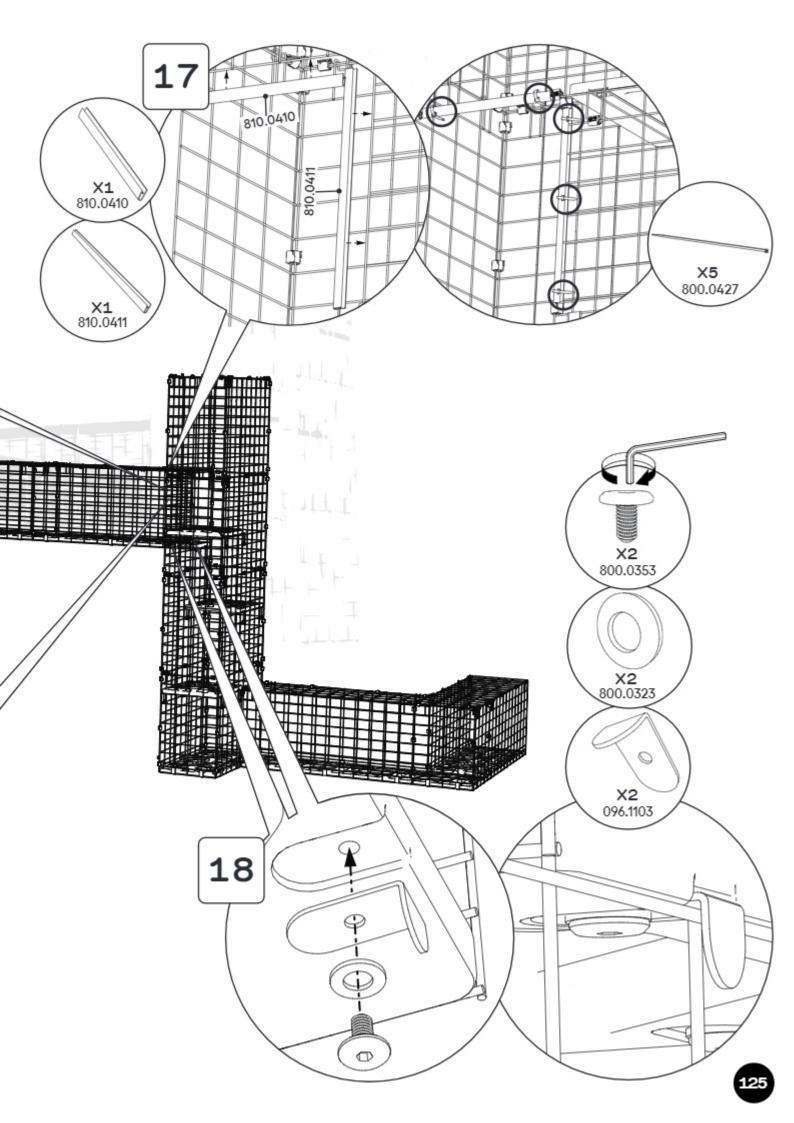

#### 096.0029 Boxed Tower Vertical Extension

Tower complete - assemble your remaining modules or go to page 65 and for attachment options of the different modules.

Repeat steps 15 to 21 for all extenstion levels - We recommend configuring your tower steps to suit the size and athleticism of your cat.