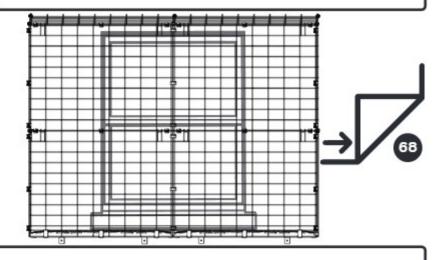

# **ENTRY POINT**

Option 1 - Window ready for Omlet Window Box.

Option 2 - Omlet Window Board in sash window.

Compatible with straight Tunnel connection and Window Box.

Option 3 - Your own cat door.

Compatible with straight Tunnel connection and Window Box.