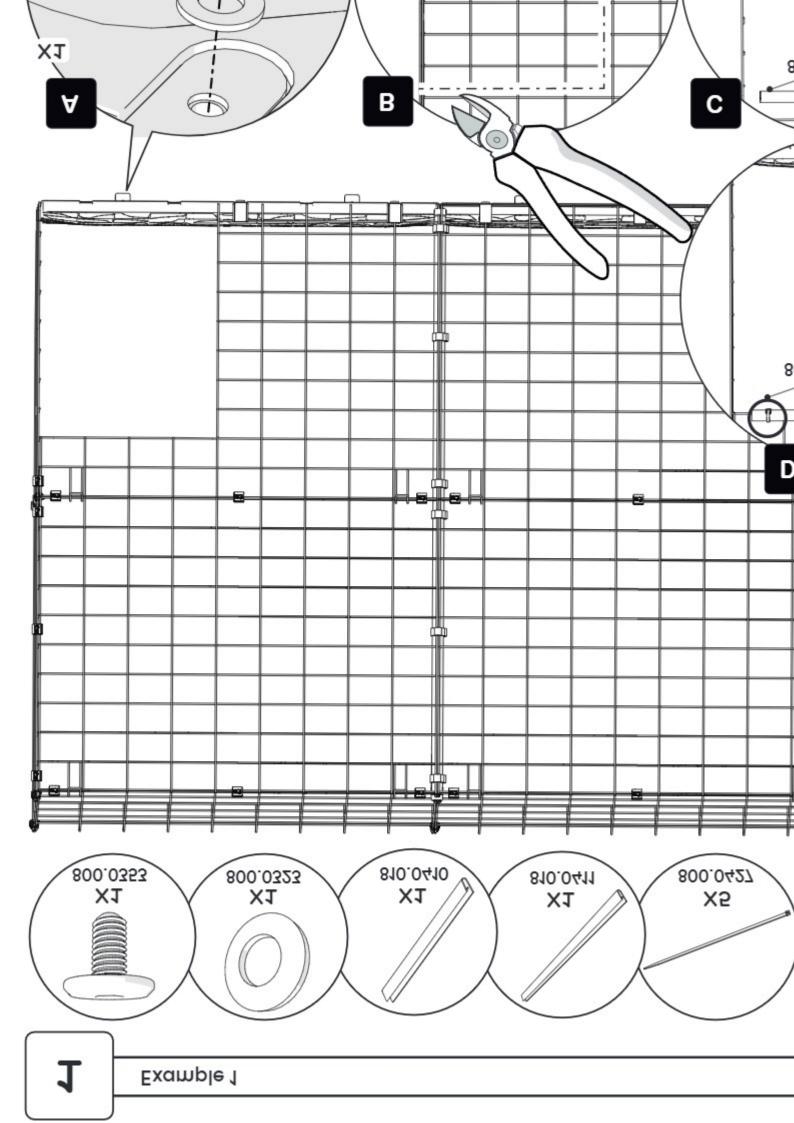

ible with straight Tunnel connection and Window Box.



# WINDOW BOX

### **Wall Mounting**





If you have chosen a window box follow the next steps.

If you don't have Window Box skip to the walkway section of the manual on page 89.

You will need...



### Window Box position guidance

Height/width positioning from a front view









If you're connecting a Tower to your Window Box going down to floor level, use the tower to help line up the height of your Window Box.













Bend mesh inwards at both sides when hooking your Window Box onto the mesh hanging brackets.









Depending on your Window Box location, attach the brackets as shown in Option 1, 2 or 3 on the following pages.























V

If you cut along these lines please also cut off the mesh hooks.













Please add wall mounting clips where required for extra support.



#### WALKWAY



Now that you have your entry point fixed to your home, you will need set up your Walkway.



We have provided 2 examples that show you how to create any system, please review both examples to understand the assembly process for your own setup.

#### Setup example 1





#### Setup Example 2







If you are fixing a Tunnel Walkway straight to a Window Board or an existing cat door please see the following example for guidance.



### WALKWAY





### **ENTRY POINT**



## DESTINATION





Don't worry if your set-up doesn't match this example. This section will teach you how to connect each module in the three possible configurations: Wall mounted, freestanding and floor running.











# **WA