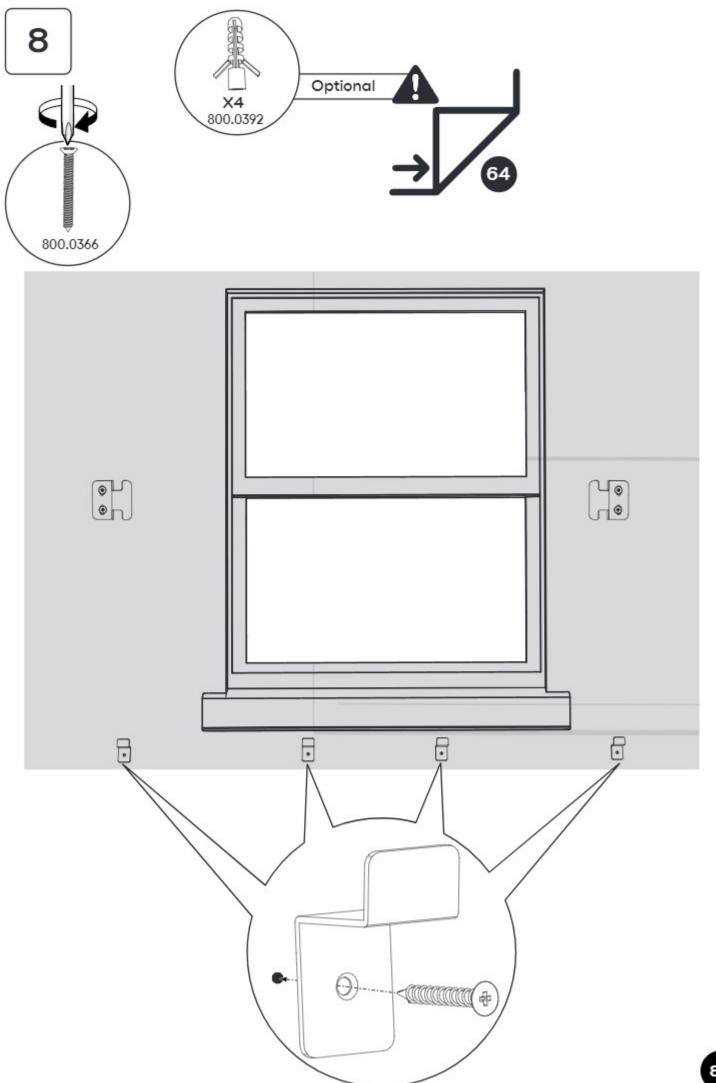

Bend mesh inwards at both sides when hooking your Window Box onto the mesh hanging brackets.

Depending on your Window Box location, attach the brackets as shown in Option 1, 2 or 3 on the following pages.

V

If you cut along these lines please also cut off the mesh hooks.

Please add wall mounting clips where required for extra support.