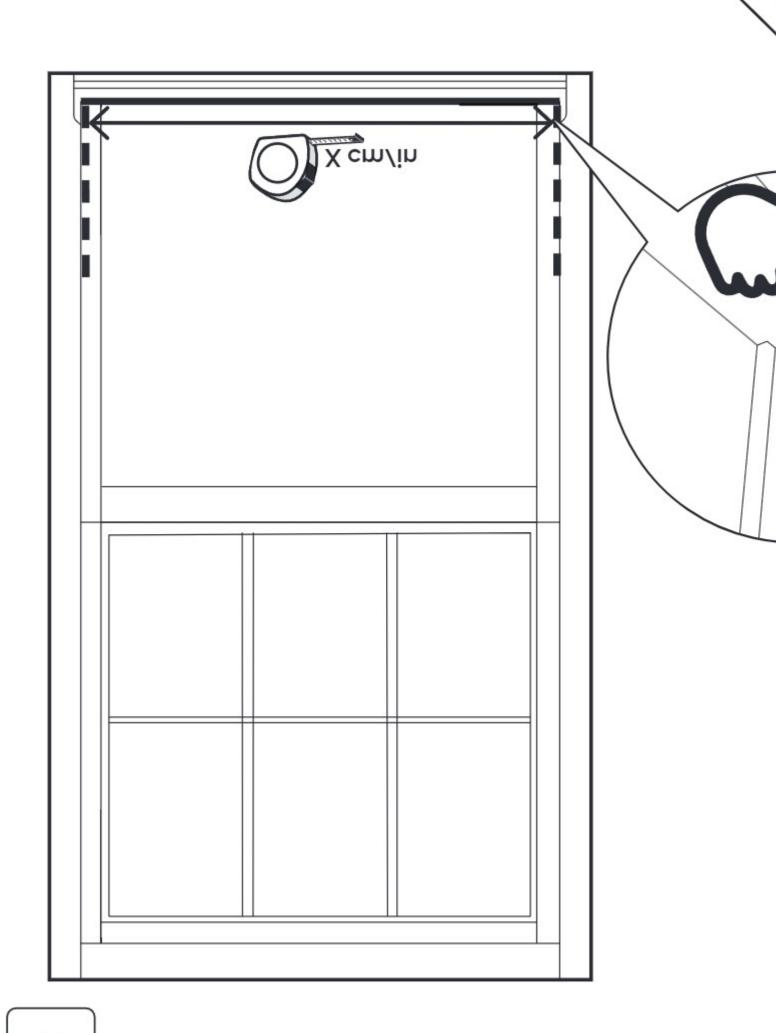

#### 096.0035 Boxed Window Board

096.0015 Cat Door Assembly Window Board and X1

096.0018 with Insulation Window Board Extrusion X2

096.0111 : Fixings Pack Window Board

096.1103 Wall Mounting Clip Connection Hooks X2

800.0314 plastite screw Self tapping X16

800.0323 Nylon Washer M6 X2

You will need...

096.1045