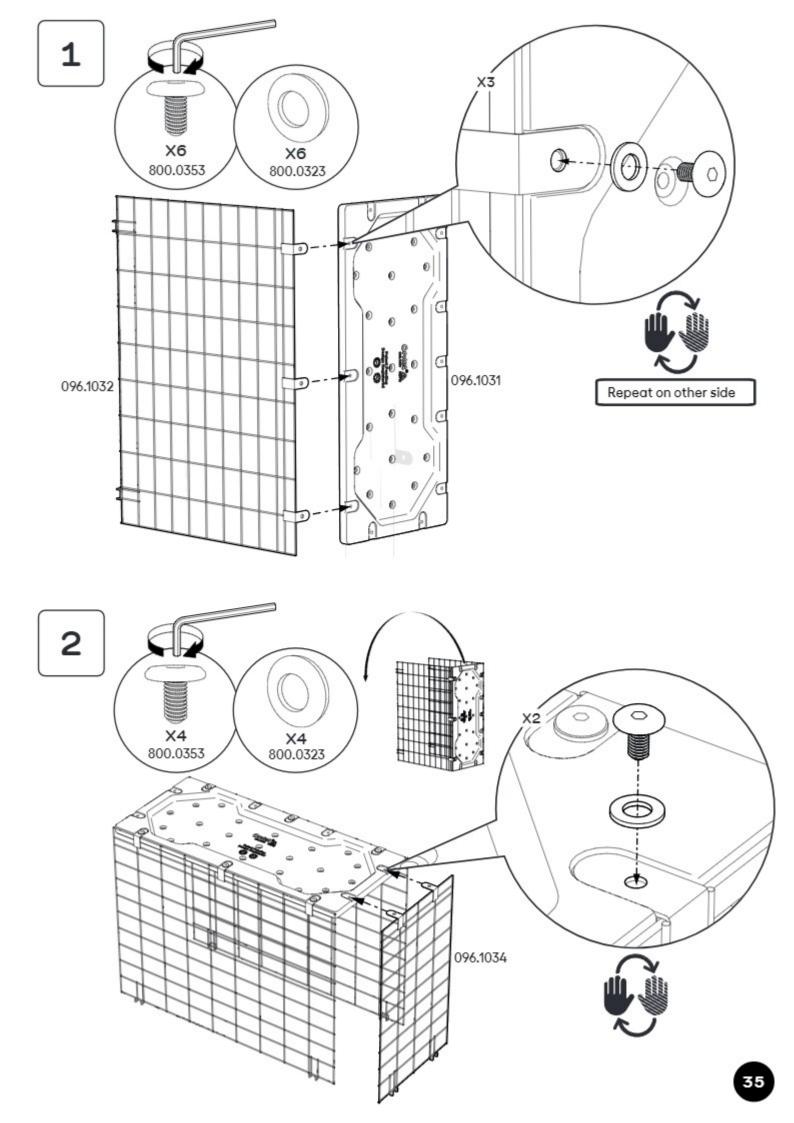

#### 096.0028 Boxed Tower

096.1034

Window Box Side Panel

4mm Allen Key

810.1122

Window Box Platform

096.1031

Window Box Side Extension 096.1035

Window Box Front Panel

096.1032

Mesh Edge Protector 250 810.0410

Cable Tie

3 x 200mm

800.0427

X2

Window Box Front

Extension

096.1033

Mesh Edge Protector 330 810.0411

Mighty Clip C

810.0134