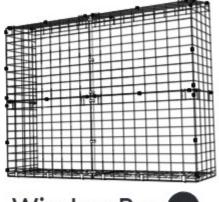

## WINDOW BOX

#### Module Assembly

Which size Window Box are you assembling? Please look at all the possible configurations on the following two pages.

1 x 2

096.0024 Boxed Window Box

096.0026 Boxed Window Box Vertical Extension A

#### 096.0024 Boxed Window Box

X2 Window Box Side Panel 096,1034

X1 Window Box Front Panel 096.1032

X1 Window Box Top Panel 096.1036

X1 Window Box Front Extension 096.1033

Window Box Side Triangle Top 096.1038

X4 Mesh Edge Protector 250 810.0410

X4 Mesh Edge Protector 330 810.0411

#### 096.0026 Boxed Window Box Vertical Extension A

X1 Window Box Front Extension 096.1033

Window Box Side Extension 096,1035

#### 096.0027 Boxed Window Box Vertical Extension B

The Window box is a modular system. The following pages show the assembly of a 2x2 Window box. If you are assembling a different size the steps need to be adjusted but will follow the same principles.