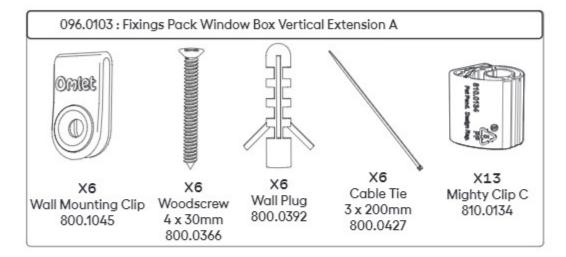

#### 096.0026 Boxed Window Box Vertical Extension A

X1 Window Box Front Extension 096.1033

Window Box Side Extension 096,1035