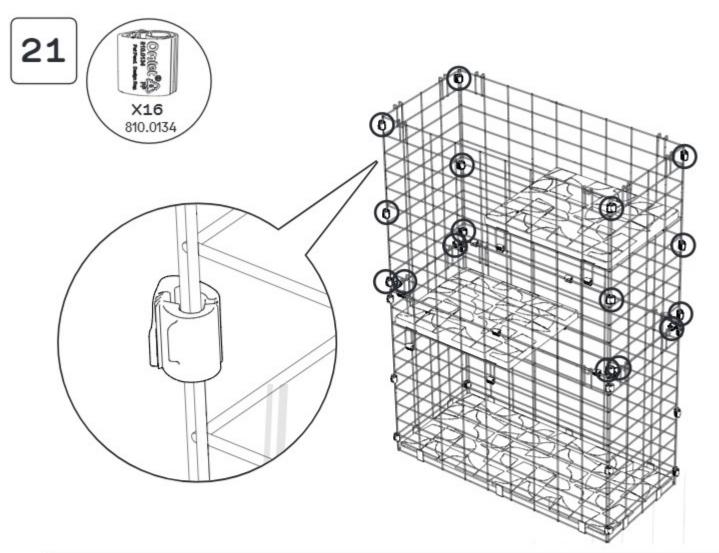

## TOWER

#### Module Assembly

Extension

096.1033

Mesh Edge Protector 330 810.0411

Mighty Clip C

810.0134

#### 096.0029 Boxed Tower Vertical Extension

Tower complete - assemble your remaining modules or go to page 65 and for attachment options of the different modules.

Repeat steps 15 to 21 for all extenstion levels - We recommend configuring your tower steps to suit the size and athleticism of your cat.