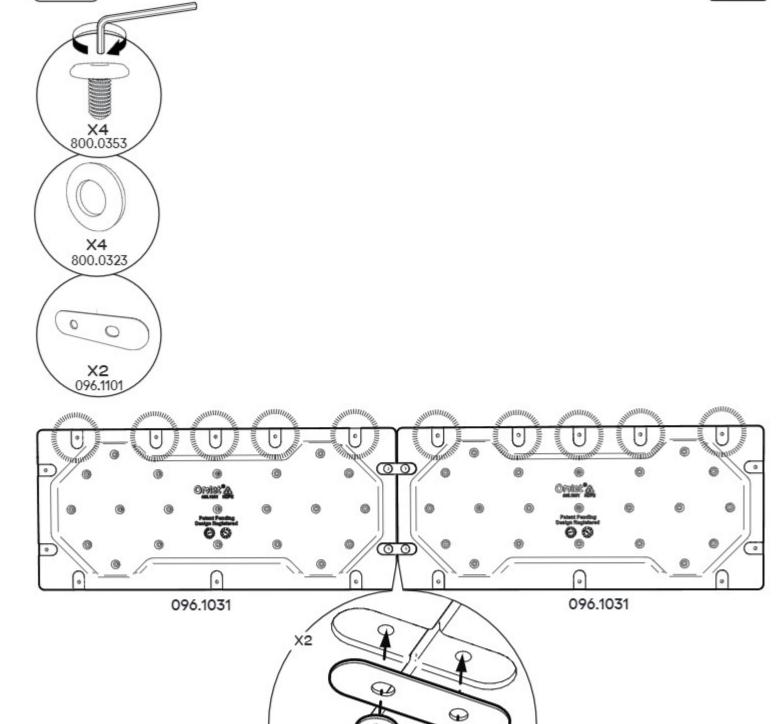

1

Please make sure the platforms are attached with the 5 bracket slots on the same side. This is the same side you'll attach your mesh panels to.