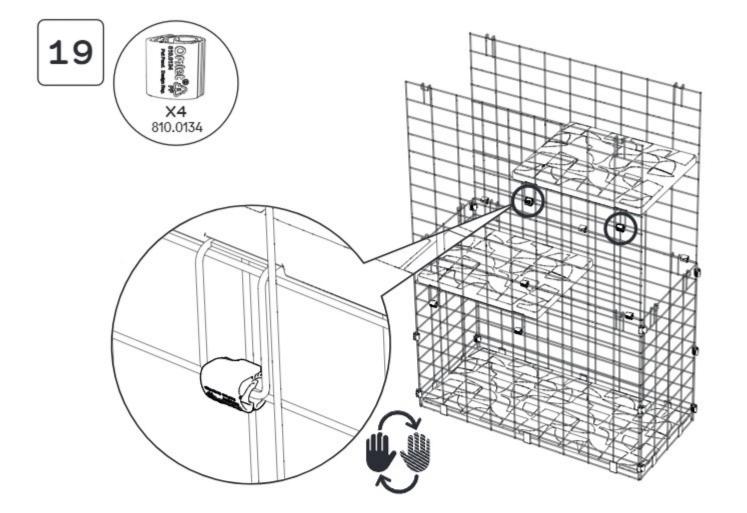

#### 096.0029 Boxed Tower Vertical Extension

Tower complete - assemble your remaining modules or go to page 65 and for attachment options of the different modules.

Repeat steps 15 to 21 for all extenstion levels - We recommend configuring your tower steps to suit the size and athleticism of your cat.

#### 096.0020 Boxed Tunnel

X1 Tunnel Platform 096.1001

X2 Tunnel Side 096.1002

X1 Tunnel Top 096.1003

096.1106

X2 Platform Connection Bracket 096.1101

Mesh Spacer Clip 096.1105

X14 Mighty Clip C 810.0134