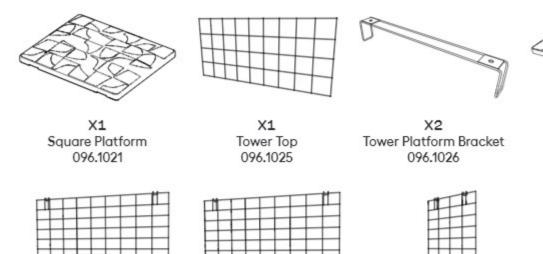

#### 096.0022 Boxed Square Connection

X1 Square Platform 096.1011

X1 Square Top 096.1013

X2 Square Side Panel 096.1012