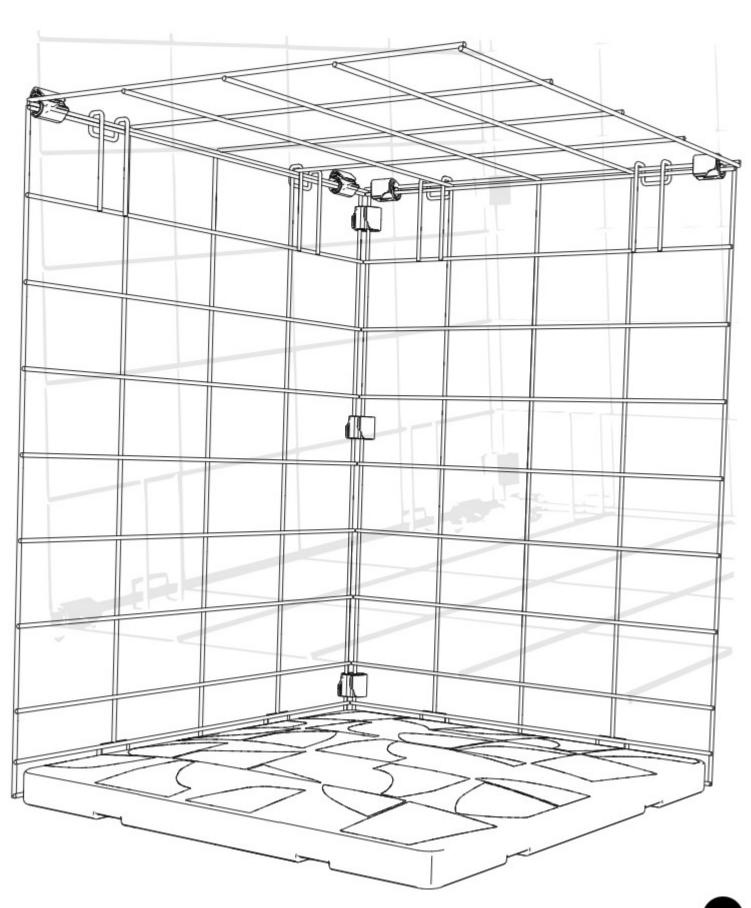

#### 096.0020 Boxed Tunnel

X1 Tunnel Platform 096.1001

X2 Tunnel Side 096.1002

X1 Tunnel Top 096.1003

096.1106

X2 Platform Connection Bracket 096.1101

Mesh Spacer Clip 096.1105

X14 Mighty Clip C 810.0134

X10 Nylon Washer M6 800,0323

X1 4mm Allen Key 810.1122

M6x12mm Bolt 800.0353