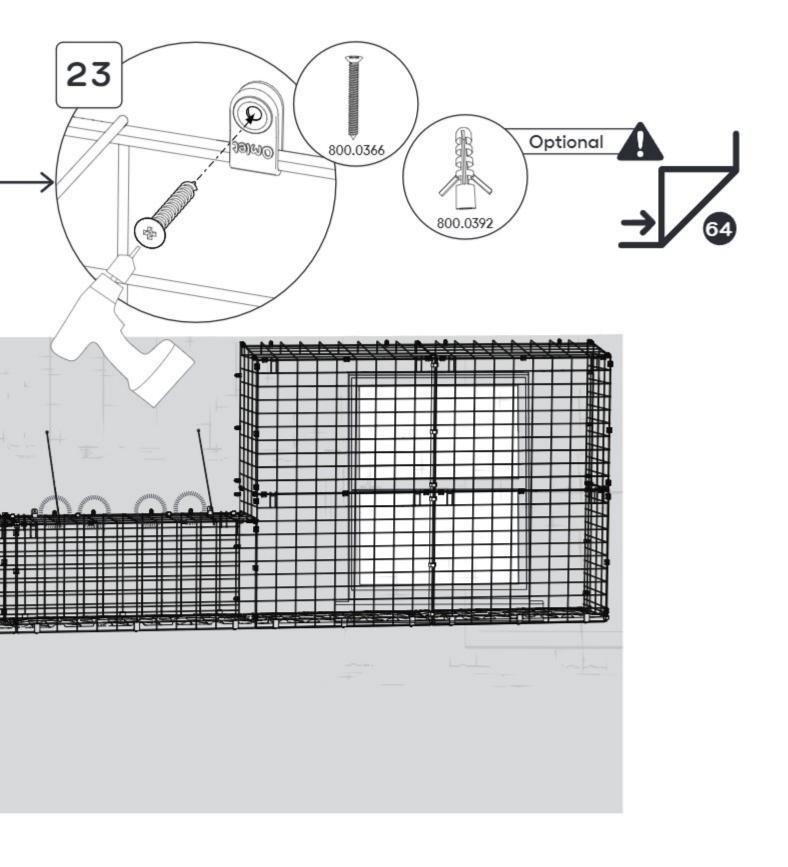

#### 096.0112 Wall Mounting Fixings Pack Tunnel

Wall Mounting Clip 096.1045

X2 Wall Mounted Bracket 096.1102

Wall Mounting Mesh Hook 096.1104

X7 Woodscrew 4 x 30mm 800.0366

X7 Wall Plug 800.0392

## **WALL FIXINGS OPTIONS**

**Optional** - The hardware used to attach your Tunnel to the wall depends on the materials. If your material is not listed or you have any questions, consult with an expert.

#### Solid Masonry