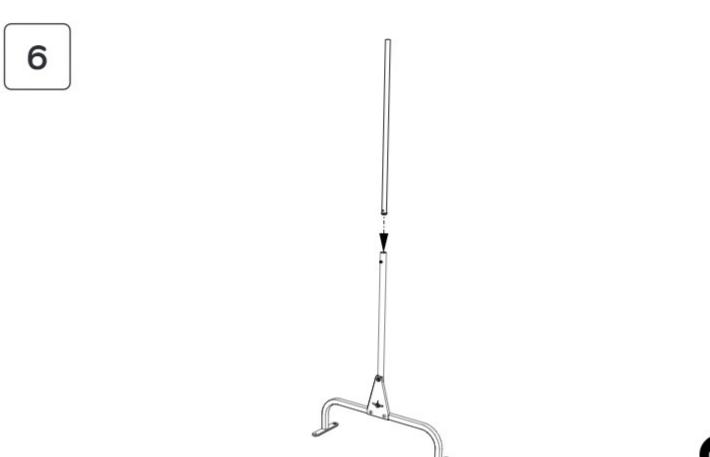

X1 4mm Allen Key 810.1122



M6x12mm Bolt 800.0353

#### 096.0112 Wall Mounting Fixings Pack Tunnel



Wall Mounting Clip 096.1045



X2 Wall Mounted Bracket 096.1102



Wall Mounting Mesh Hook 096.1104



X7 Woodscrew 4 x 30mm 800.0366



X7 Wall Plug 800.0392







# **SQUARE**

## Module Assembly



#### 096.0022 Boxed Square Connection







X1 Square Platform 096.1011

X1 Square Top 096.1013

X2 Square Side Panel 096.1012











# STAND

## Module Assembly





#### What you have received

**DE** Das haben Sie erhalten • **FR** Ce que vous avez reçu • **NL** Wat u heeft ontvangen • **IT** Cosa hai ricevuto **ES** Qué ha recibido • **SE** Vad du har fått • **DK** Du har modtaget • **NO** Hva du har mottatt • **PL** Co otrzymałaś/eś

#### 096.0032 Boxed Tunnel Stand





















## **WALL FIXINGS OPTIONS**



**Optional** - The hardware used to attach your Tunnel to the wall depends on the materials. If your material is not listed or you have any questions, consult with an expert.

#### Solid Masonry





## SYSTEM ASSEMBLY

You should now have all of your Modules assembled individually. It's now time to put them together.

Plan your system by laying out your modules before connecting them together. You will set up the Entry point for your cat first, then assemble the Walkway, and finally attach it to the Destination.



# **ENTRY POINT**

Option 1 - Window ready for Omlet Window Box.



Option 2 - Omlet Window Board in sash window.

Compatible with straight Tunnel connection and Window Box.



Option 3 - Your own cat door.

Compatible with straight Tunnel