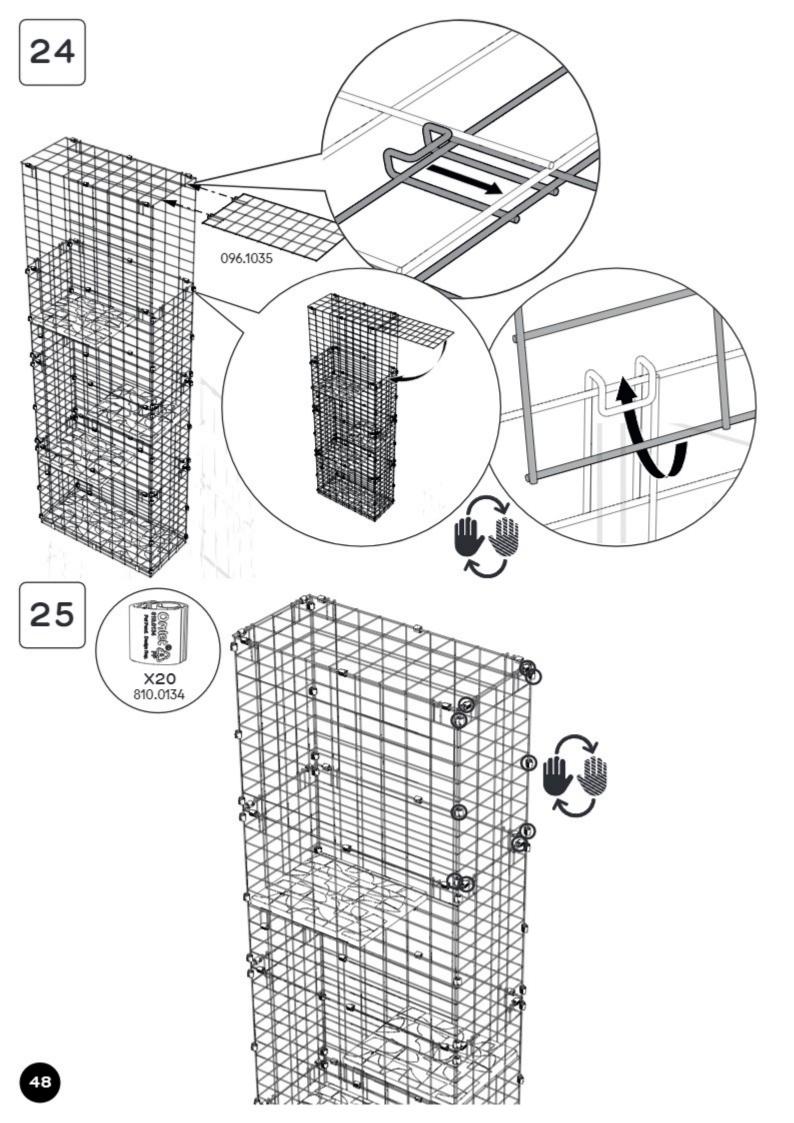

## TOWER

#### Module Assembly

#### 096.0029 Boxed Tower Vertical Extension

Tower complete - assemble your remaining modules or go to page 65 and for attachment options of the different modules.

Repeat steps 15 to 21 for all extenstion levels - We recommend configuring your tower steps to suit the size and athleticism of your cat.