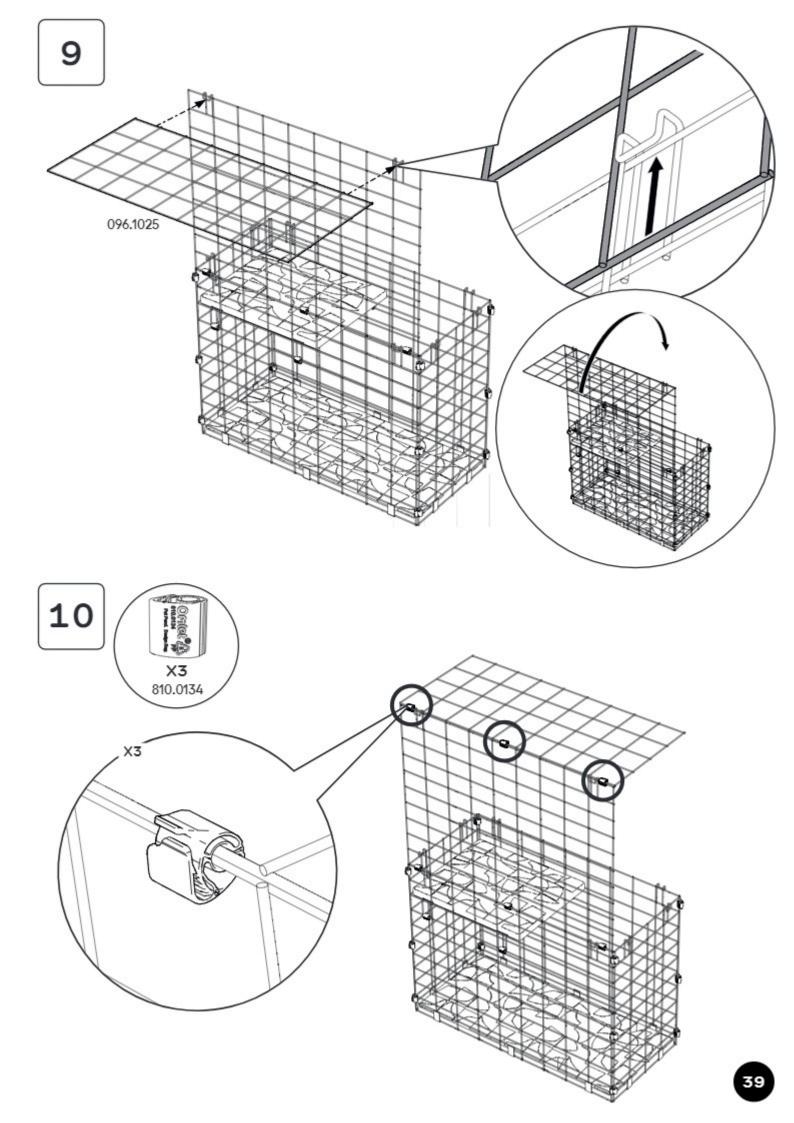

## TOWER

#### Module Assembly

#### 096.0028 Boxed Tower

096.1034

Window Box Side Panel

4mm Allen Key

810.1122

Window Box Platform

096.1031

Window Box Side Extension 096.1035

Window Box Front Panel

096.1032

Mesh Edge Protector 250 810.0410

Cable Tie

3 x 200mm

800.0427

X2

Window Box Front

Extension

096.1033

Mesh Edge Protector 330 810.0411

Mighty Clip C

810.0134

#### 096.0029 Boxed Tower Vertical Extension

Tower complete - assemble your remaining modules or go to page 65 and for attachment options of the different modules.

Repeat steps 15 to 21 for all extenstion levels - We recommend configuring your tower steps to suit the size and athleticism of your cat.