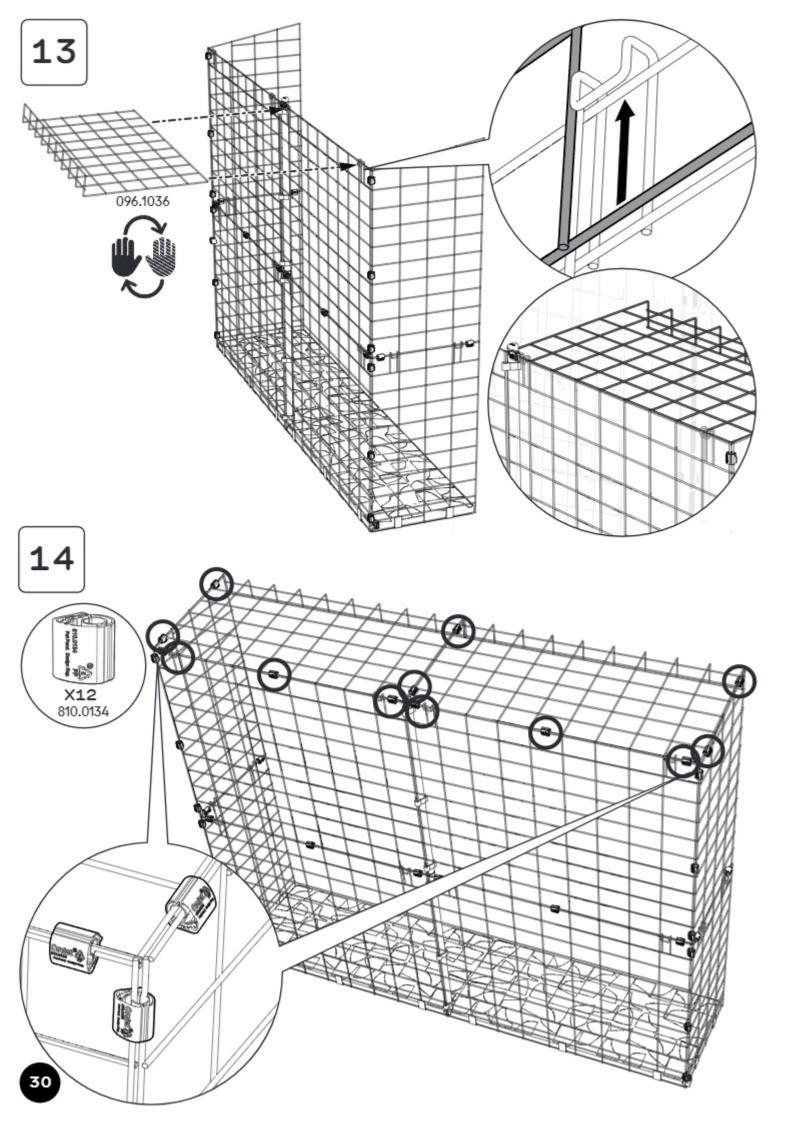

#### 096.0020 Boxed Tunnel

X1 Tunnel Platform 096.1001

X2 Tunnel Side 096.1002

X1 Tunnel Top 096.1003

096.1106

X2 Platform Connection Bracket 096.1101

Mesh Spacer Clip 096.1105

X14 Mighty Clip C 810.0134

X10 Nylon Washer M6 800,0323

X1 4mm Allen Key 810.1122

M6x12mm Bolt 800.0353