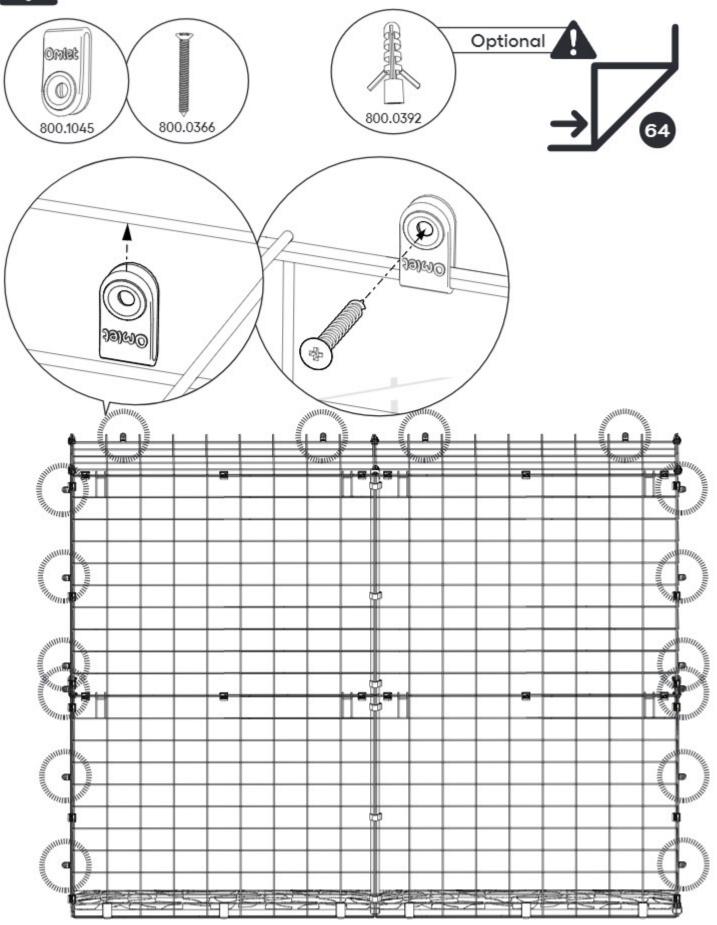

#### 096.0035 Boxed Window Board

096.0015 Cat Door Assembly Window Board and X1

096.0018 with Insulation Window Board Extrusion X2

096.0111 : Fixings Pack Window Board

096.1103 Wall Mounting Clip Connection Hooks X2

800.0314 plastite screw Self tapping X16

800.0323 Nylon Washer M6 X2

You will need...

096.1045

V

If you cut along these lines please also cut off the mesh hooks.

Please add wall mounting clips where required for extra support.