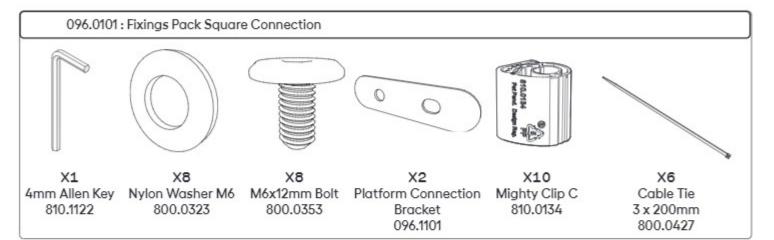

#### 096.0020 Boxed Tunnel

X1 Tunnel Platform 096.1001

X2 Tunnel Side 096.1002

X1 Tunnel Top 096.1003

096.1106

X2 Platform Connection Bracket 096.1101

Mesh Spacer Clip 096.1105

X14 Mighty Clip C 810.0134

X10 Nylon Washer M6 800,0323

X1 4mm Allen Key 810.1122

M6x12mm Bolt 800.0353