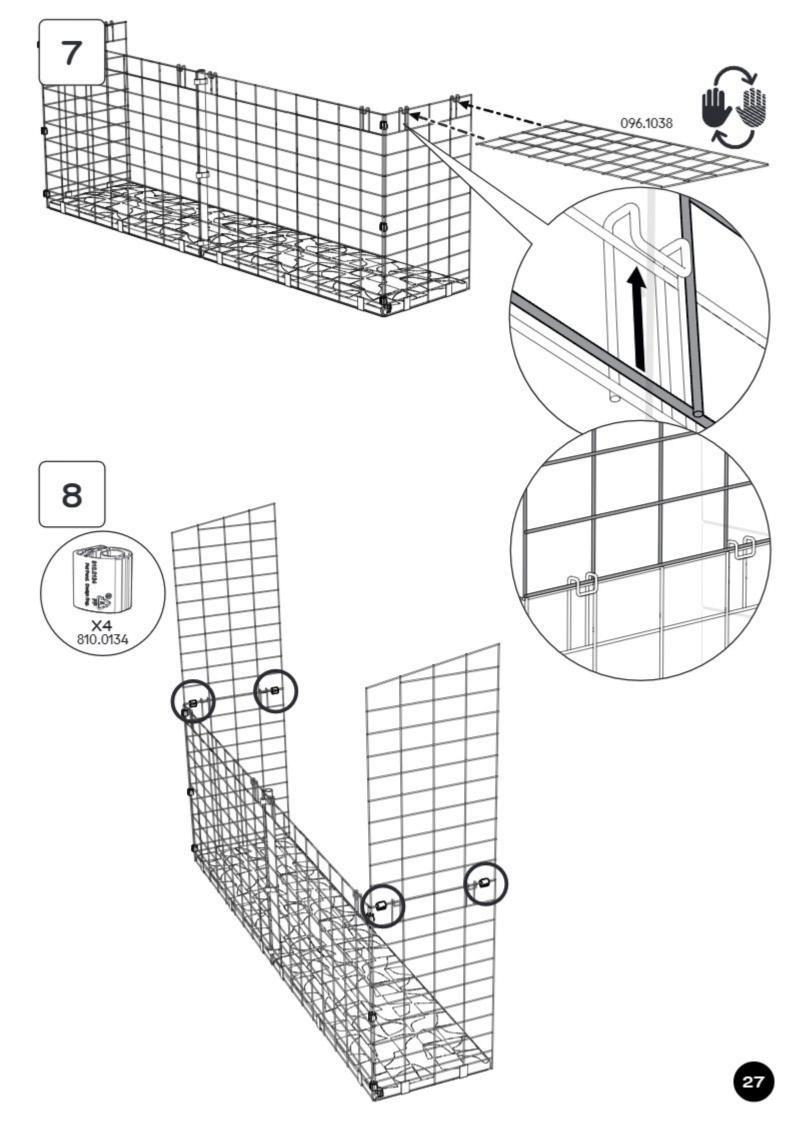

#### 096.0020 Boxed Tunnel

X1 Tunnel Platform 096.1001

X2 Tunnel Side 096.1002

X1 Tunnel Top 096.1003

096.1106

X2 Platform Connection Bracket 096.1101

Mesh Spacer Clip 096.1105

X14 Mighty Clip C 810.0134

X10 Nylon Washer M6 800,0323

X1 4mm Allen Key 810.1122

M6x12mm Bolt 800.0353