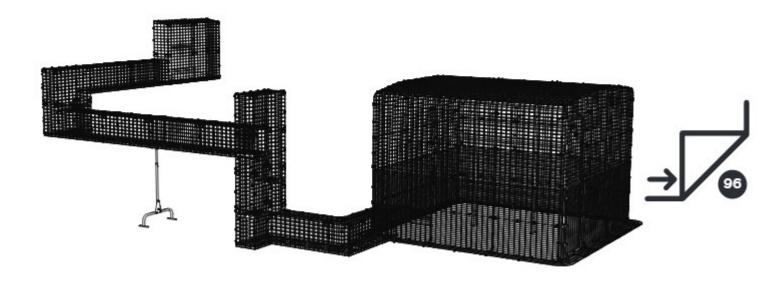

#### WALKWAY

Now that you have your entry point fixed to your home, you will need set up your Walkway.

We have provided 2 examples that show you how to create any system, please review both examples to understand the assembly process for your own setup.

#### Setup example 1