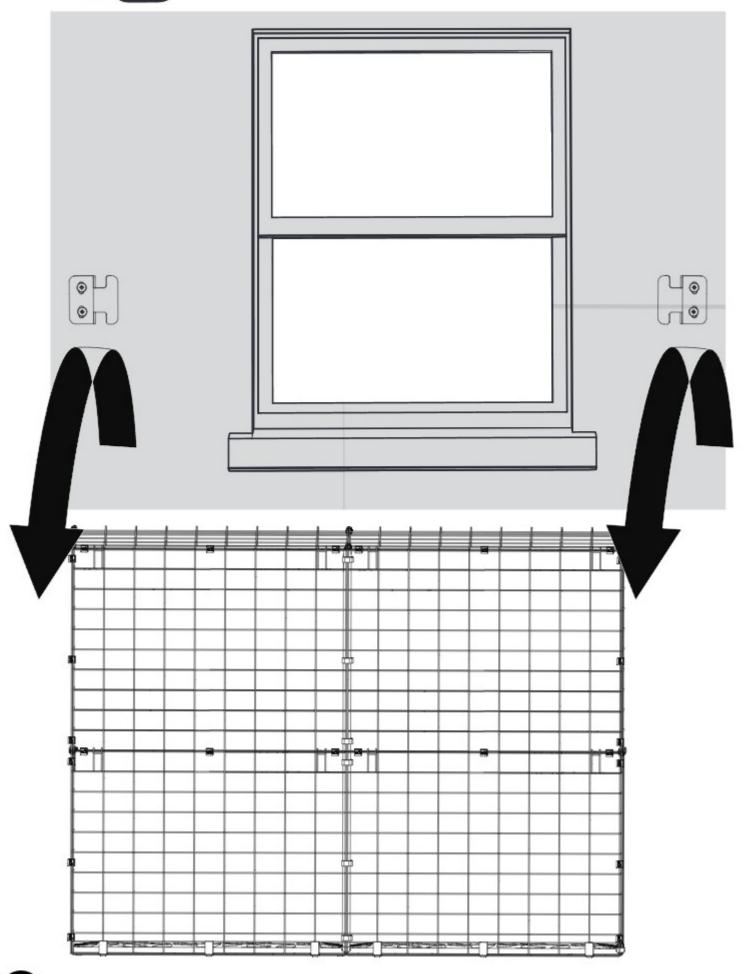

### Window Box position guidance

Height/width positioning from a front view

If you're connecting a Tower to your Window Box going down to floor level, use the tower to help line up the height of your Window Box.

Bend mesh inwards at both sides when hooking your Window Box onto the mesh hanging brackets.

Depending on your Window Box location, attach the brackets as shown in Option 1, 2 or 3 on the following pages.