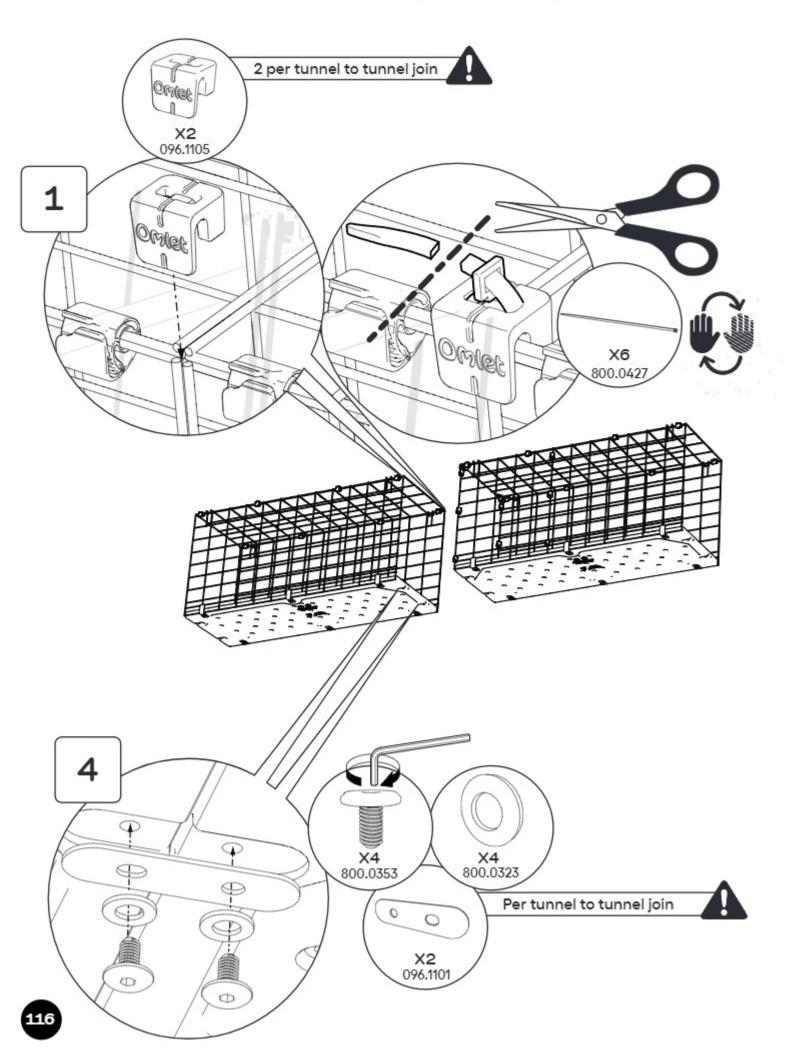

#### 096.0020 Boxed Tunnel

X1 Tunnel Platform 096.1001

X2 Tunnel Side 096.1002

X1 Tunnel Top 096.1003

096.1106

X2 Platform Connection Bracket 096.1101

Mesh Spacer Clip 096.1105

X14 Mighty Clip C 810.0134

X10 Nylon Washer M6 800,0323

X1 4mm Allen Key 810.1122

M6x12mm Bolt 800.0353