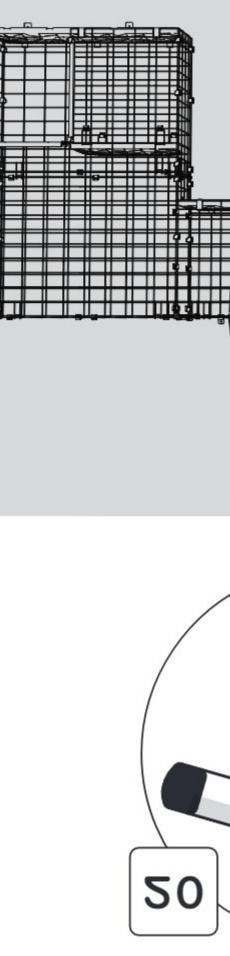

#### 096.0112 Wall Mounting Fixings Pack Tunnel

Wall Mounting Clip 096.1045

X2 Wall Mounted Bracket 096.1102

Wall Mounting Mesh Hook 096.1104

X7 Woodscrew 4 x 30mm 800.0366

X7 Wall Plug 800.0392

V

If you cut along these lines please also cut off the mesh hooks.

Please add wall mounting clips where required for extra support.