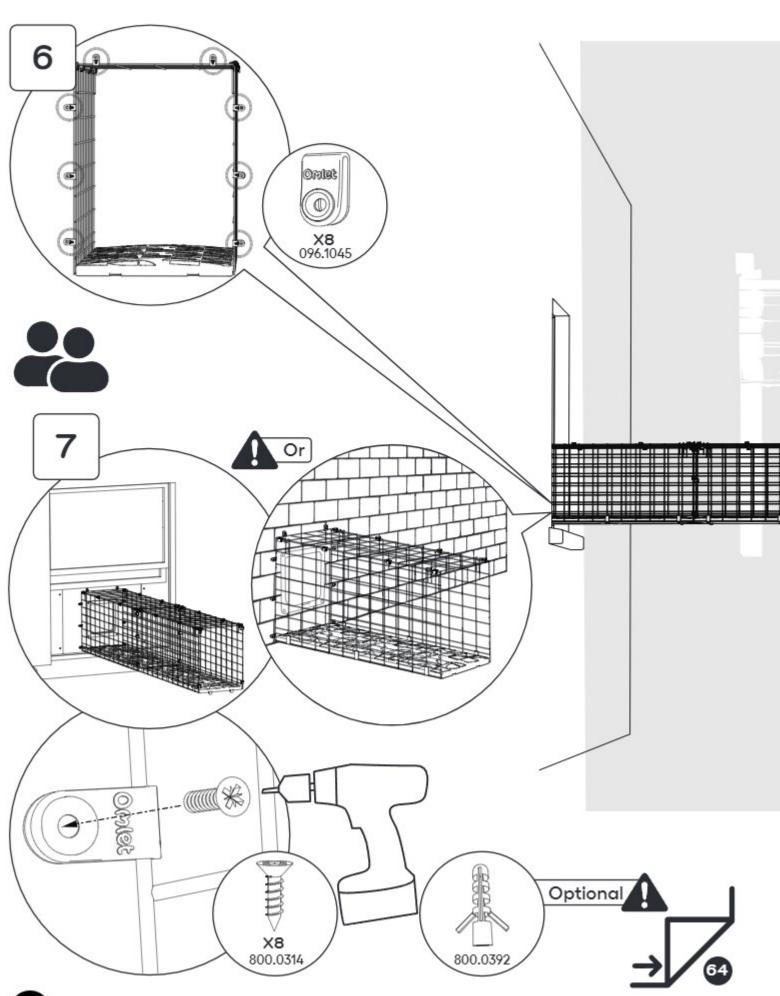

#### 096.0112 Wall Mounting Fixings Pack Tunnel

Wall Mounting Clip 096.1045

X2 Wall Mounted Bracket 096.1102

Wall Mounting Mesh Hook 096.1104

X7 Woodscrew 4 x 30mm 800.0366

X7 Wall Plug 800.0392

## **WALL FIXINGS OPTIONS**

**Optional** - The hardware used to attach your Tunnel to the wall depends on the materials. If your material is not listed or you have any questions, consult with an expert.

#### Solid Masonry