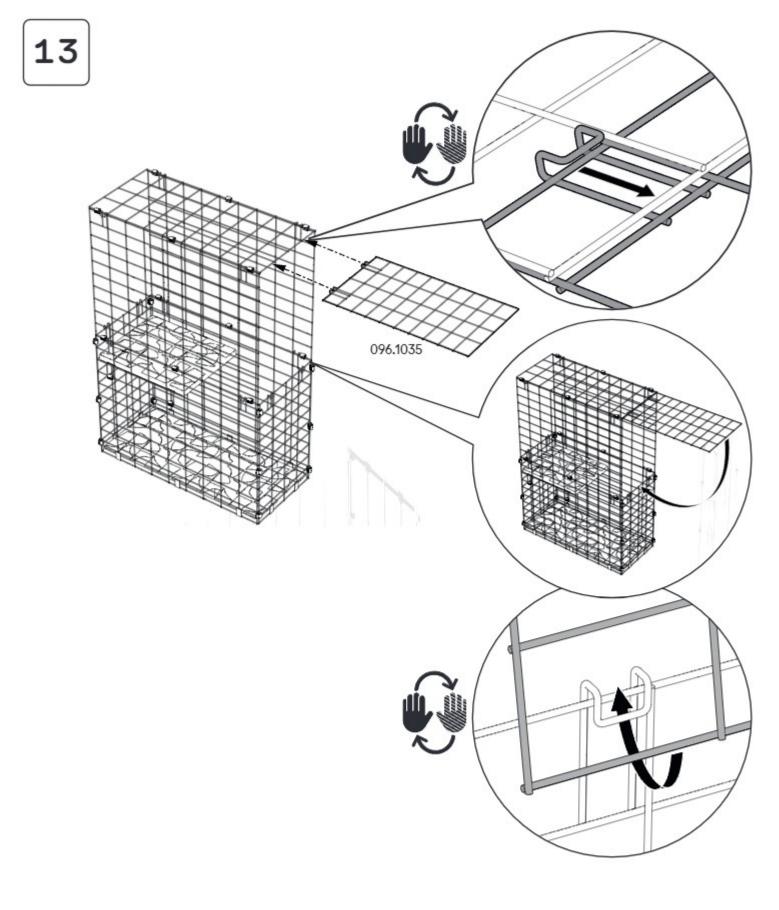

## TOWER

#### Module Assembly

#### 096.0028 Boxed Tower

096.1034

Window Box Side Panel

4mm Allen Key

810.1122

Window Box Platform

096.1031

Window Box Side Extension 096.1035

Window Box Front Panel

096.1032

Mesh Edge Protector 250 810.0410

Cable Tie

3 x 200mm

800.0427

X2

Window Box Front

Extension

096.1033

Mesh Edge Protector 330 810.0411

Mighty Clip C

810.0134

#### 096.0029 Boxed Tower Vertical Extension

Tower complete - assemble your remaining modules or go to page 65 and for attachment options of the different modules.

Repeat steps 15 to 21 for all extenstion levels - We recommend configuring your tower steps to suit the size and athleticism of your cat.