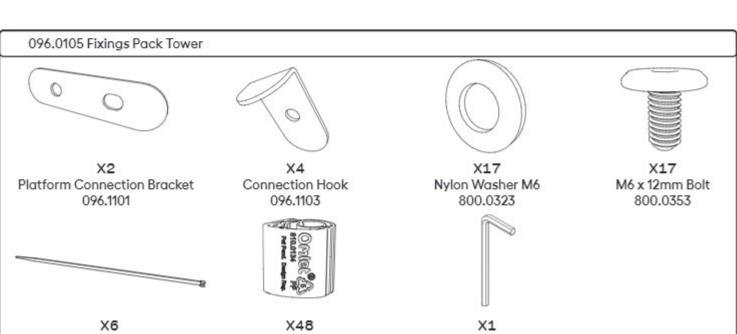

#### 096.0028 Boxed Tower

096.1034

Window Box Side Panel

4mm Allen Key

810.1122

Window Box Platform

096.1031

Window Box Side Extension 096.1035

Window Box Front Panel

096.1032

Mesh Edge Protector 250 810.0410

Cable Tie

3 x 200mm

800.0427

X2

Window Box Front

Extension

096.1033

Mesh Edge Protector 330 810.0411

Mighty Clip C

810.0134