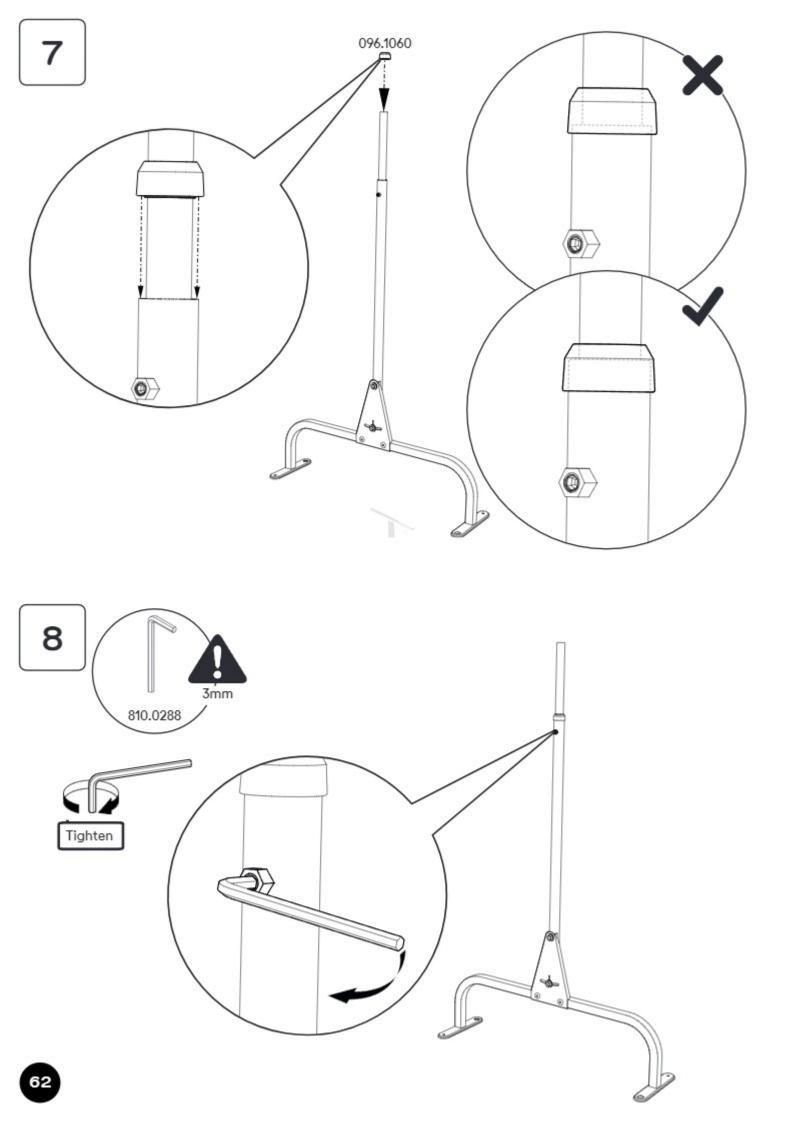

1 4mm Allen Key 810.1122



M6x12mm Bolt 800.0353

#### 096.0112 Wall Mounting Fixings Pack Tunnel



Wall Mounting Clip 096.1045



X2 Wall Mounted Bracket 096.1102



Wall Mounting Mesh Hook 096.1104



X7 Woodscrew 4 x 30mm 800.0366



X7 Wall Plug 800.0392







# **SQUARE**

## Module Assembly



#### 096.0022 Boxed Square Connection







X1 Square Platform 096.1011

X1 Square Top 096.1013

X2 Square Side Panel 096.1012











# STAND

## Module Assembly





#### What you have received

**DE** Das haben Sie erhalten • **FR** Ce que vous avez reçu • **NL** Wat u heeft ontvangen • **IT** Cosa hai ricevuto **ES** Qué ha recibido • **SE** Vad du har fått • **DK** Du har modtaget • **NO** Hva du har mottatt • **PL** Co otrzymałaś/eś

#### 096.0032 Boxed Tunnel Stand





















## **WALL FIXINGS OPTIONS**



**Optional** - The hardware used to attach your Tunnel to the wall depends on the materials. If your material is not listed or you have any questions, consult with an expert.

#### Solid Masonry





## SYSTEM ASSEMBLY

You should now have all of your Modules assembled individually. It's now time to put them together.

Plan your system by laying out your modules before connecting them together. You will set up the Entry point for your cat first, then assemble the Walkway, and finally attach it to the Destination.



# **ENTRY POINT**

Option 1 - Window ready for Omlet Window Box.



Option 2 - Omlet Window Board in sash window.

Compatible with straight Tunnel connection and Window Box.



Option 3 - Your own cat door.

Compatible with straight Tunnel c