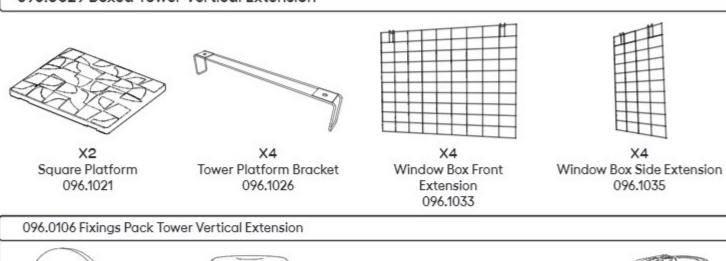

#### 096.0029 Boxed Tower Vertical Extension

Tower complete - assemble your remaining modules or go to page 65 and for attachment options of the different modules.

Repeat steps 15 to 21 for all extenstion levels - We recommend configuring your tower steps to suit the size and athleticism of your cat.