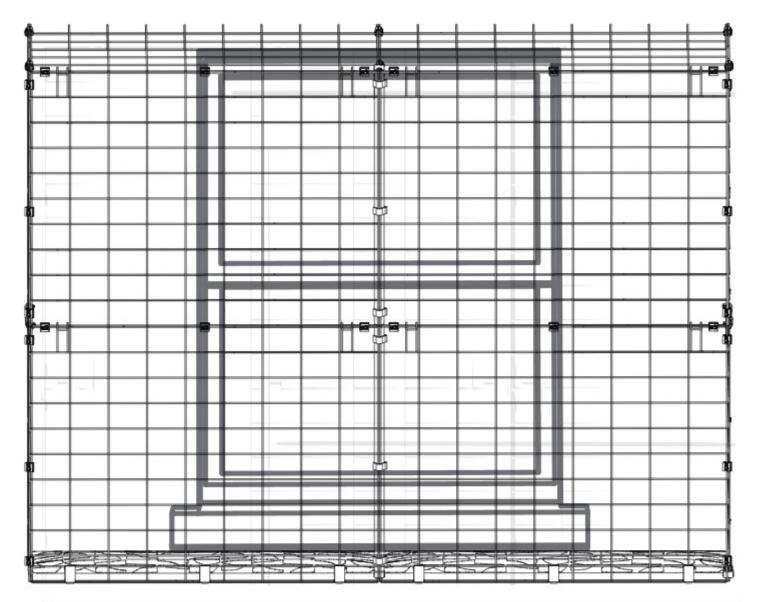

# **ENTRY POINT**

Option 1 - Window ready for Omlet Window Box.

Option 2 - Omlet Window Board in sash window.

Compatible with straight Tunnel connection and Window Box.

Option 3 - Your own cat door.

Compatible with straight Tunnel connection and Window Box.