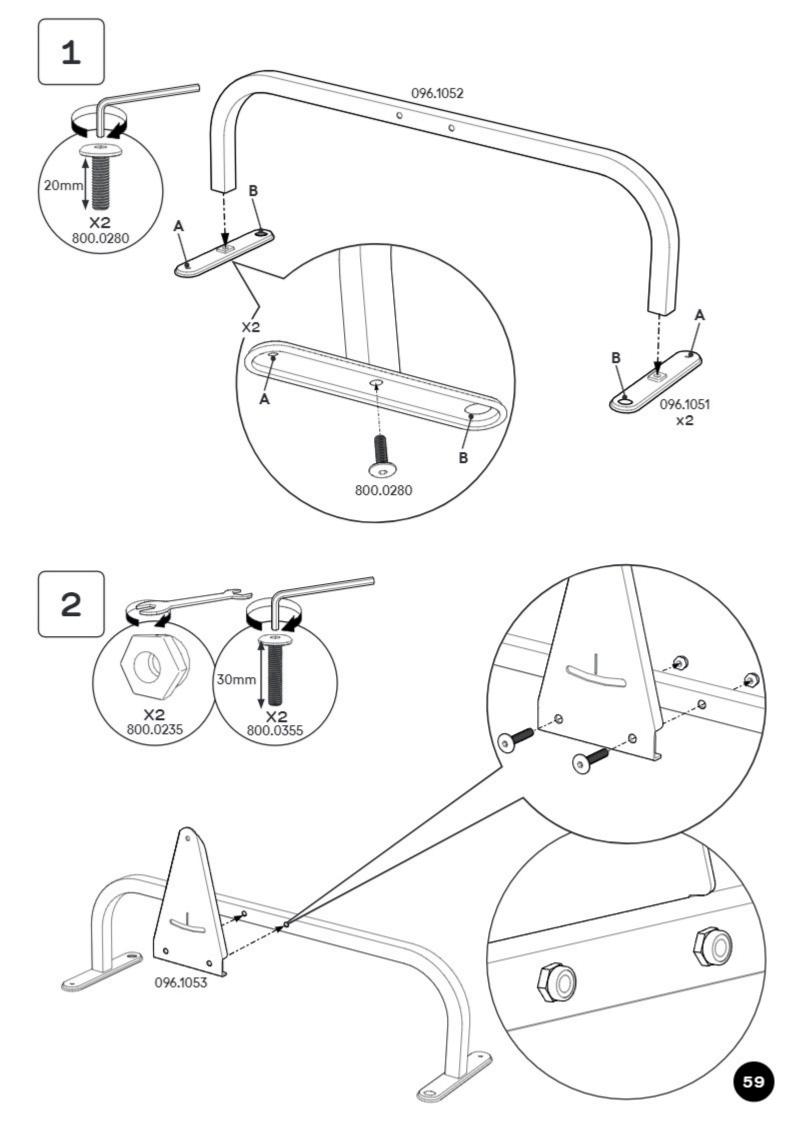

,0323



X1 4mm Allen Key 810.1122



M6x12mm Bolt 800.0353

#### 096.0112 Wall Mounting Fixings Pack Tunnel



Wall Mounting Clip 096.1045



X2 Wall Mounted Bracket 096.1102



Wall Mounting Mesh Hook 096.1104



X7 Woodscrew 4 x 30mm 800.0366



X7 Wall Plug 800.0392







# **SQUARE**

## Module Assembly



#### 096.0022 Boxed Square Connection







X1 Square Platform 096.1011

X1 Square Top 096.1013

X2 Square Side Panel 096.1012











# STAND

## Module Assembly





#### What you have received

**DE** Das haben Sie erhalten • **FR** Ce que vous avez reçu • **NL** Wat u heeft ontvangen • **IT** Cosa hai ricevuto **ES** Qué ha recibido • **SE** Vad du har fått • **DK** Du har modtaget • **NO** Hva du har mottatt • **PL** Co otrzymałaś/eś

#### 096.0032 Boxed Tunnel Stand





















## **WALL FIXINGS OPTIONS**



**Optional** - The hardware used to attach your Tunnel to the wall depends on the materials. If your material is not listed or you have any questions, consult with an expert.

#### Solid Masonry





## SYSTEM ASSEMBLY

You should now have all of your Modules assembled individually. It's now time to put them together.

Plan your system by laying out your modules before connecting them together. You will set up the Entry point for your cat first, then assemble the Walkway, and finally attach it to the Destination.



# **ENTRY POINT**

Option 1 - Window ready for Omlet Window Box.



Option 2 - Omlet Window Board in sash window.

Compatible with straight Tunnel connection and Window Box.



Option 3 - Your own cat door.

Compatible with straigh