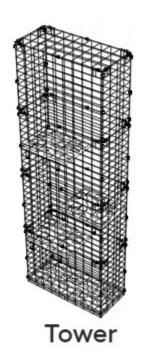

## TOWER

#### Module Assembly

#### 096.0028 Boxed Tower

096.1034

Window Box Side Panel

4mm Allen Key

810.1122

Window Box Platform

096.1031

Window Box Side Extension 096.1035

Window Box Front Panel

096.1032

Mesh Edge Protector 250 810.0410

Cable Tie

3 x 200mm

800.0427

X2

Window Box Front

Extension

096.1033

Mesh Edge Protector 330 810.0411

Mighty Clip C

810.0134

#### 096.0029 Boxed Tower Vertical Extension

Tower complete - assemble your remaining modules or go to page 65 and for attachment options of the different modules.

Repeat steps 15 to 21 for all extenstion levels - We recommend configuring your tower steps to suit the size and athleticism of your cat.