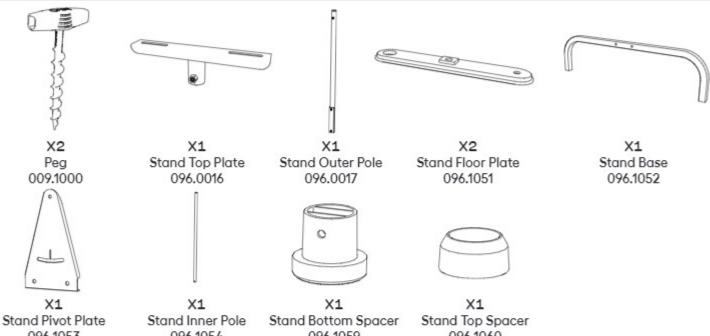

800,0323



X1 4mm Allen Key 810.1122



M6x12mm Bolt 800.0353

#### 096.0112 Wall Mounting Fixings Pack Tunnel



Wall Mounting Clip 096.1045



X2 Wall Mounted Bracket 096.1102



Wall Mounting Mesh Hook 096.1104



X7 Woodscrew 4 x 30mm 800.0366



X7 Wall Plug 800.0392







# **SQUARE**

## Module Assembly



#### 096.0022 Boxed Square Connection







X1 Square Platform 096.1011

X1 Square Top 096.1013

X2 Square Side Panel 096.1012











# STAND

## Module Assembly





#### What you have received

**DE** Das haben Sie erhalten • **FR** Ce que vous avez reçu • **NL** Wat u heeft ontvangen • **IT** Cosa hai ricevuto **ES** Qué ha recibido • **SE** Vad du har fått • **DK** Du har modtaget • **NO** Hva du har mottatt • **PL** Co otrzymałaś/eś

#### 096.0032 Boxed Tunnel Stand





















## **WALL FIXINGS OPTIONS**



**Optional** - The hardware used to attach your Tunnel to the wall depends on the materials. If your material is not listed or you have any questions, consult with an expert.

#### Solid Masonry





## SYSTEM ASSEMBLY

You should now have all of your Modules assembled individually. It's now time to put them together.

Plan your system by laying out your modules before connecting them together. You will set up the Entry point for your cat first, then assemble the Walkway, and finally attach it to the Destination.



# **ENTRY POINT**

Option 1 - Window ready for Omlet Window Box.



Option 2 - Omlet Window Board in sash window.

Compatible with straight Tunnel connection and Window Box.



Option 3 - Your own cat door.

Compatible with str