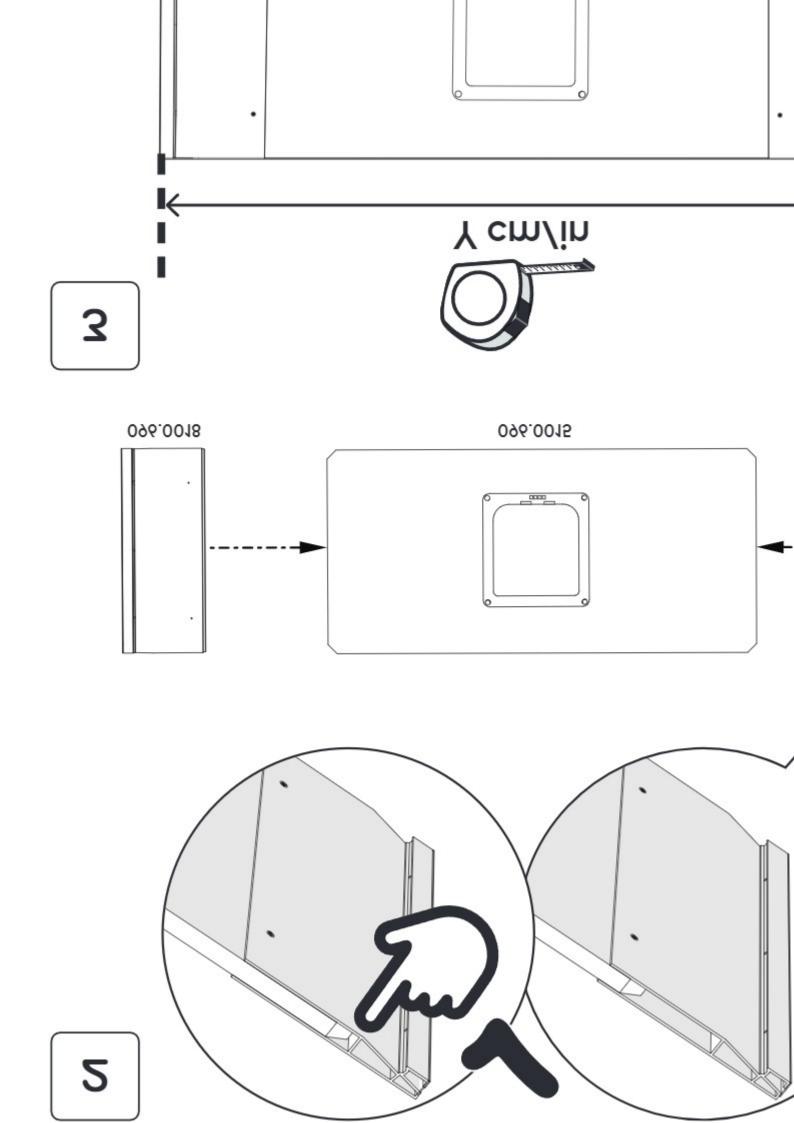

#### 096.0024 Boxed Window Box

X2 Window Box Side Panel 096,1034

X1 Window Box Front Panel 096.1032

X1 Window Box Top Panel 096.1036

X1 Window Box Front Extension 096.1033

Window Box Side Triangle Top 096.1038

X4 Mesh Edge Protector 250 810.0410

X4 Mesh Edge Protector 330 810.0411

#### 096.0026 Boxed Window Box Vertical Extension A

X1 Window Box Front Extension 096.1033

Window Box Side Extension 096,1035