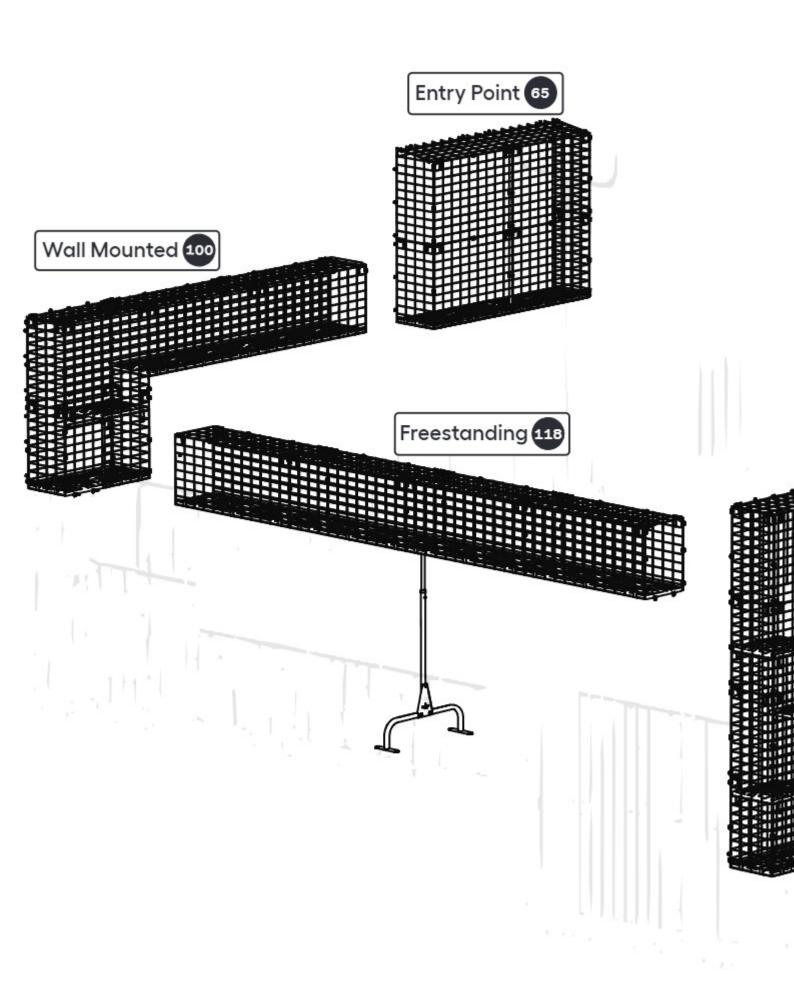

## DESTINATION

Don't worry if your set-up doesn't match this example. This section will teach you how to connect each module in the three possible configurations: Wall mounted, freestanding and floor running.

# **WALL MOUNTEI**

## FLOOR RUNIN

## FREESTANDING