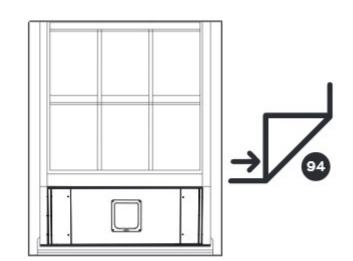

# **ENTRY POINT**

Option 1 - Window ready for Omlet Window Box.

Option 2 - Omlet Window Board in sash window.

Compatible with straight Tunnel connection and Window Box.

Option 3 - Your own cat door.

Compatible with straight Tunnel connection and Window Box.