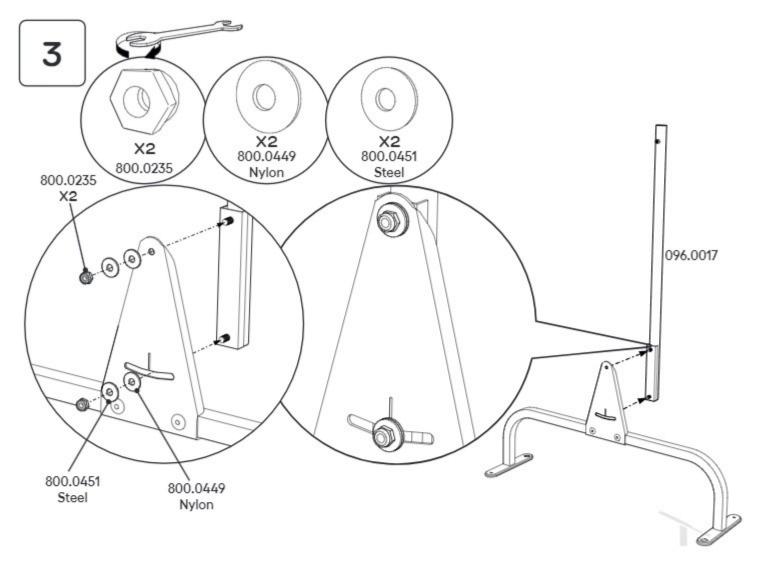

323



X1 4mm Allen Key 810.1122



M6x12mm Bolt 800.0353

#### 096.0112 Wall Mounting Fixings Pack Tunnel



Wall Mounting Clip 096.1045



X2 Wall Mounted Bracket 096.1102



Wall Mounting Mesh Hook 096.1104



X7 Woodscrew 4 x 30mm 800.0366



X7 Wall Plug 800.0392







# **SQUARE**

## Module Assembly



#### 096.0022 Boxed Square Connection







X1 Square Platform 096.1011

X1 Square Top 096.1013

X2 Square Side Panel 096.1012











# STAND

## Module Assembly





#### What you have received

**DE** Das haben Sie erhalten • **FR** Ce que vous avez reçu • **NL** Wat u heeft ontvangen • **IT** Cosa hai ricevuto **ES** Qué ha recibido • **SE** Vad du har fått • **DK** Du har modtaget • **NO** Hva du har mottatt • **PL** Co otrzymałaś/eś

#### 096.0032 Boxed Tunnel Stand





















## **WALL FIXINGS OPTIONS**



**Optional** - The hardware used to attach your Tunnel to the wall depends on the materials. If your material is not listed or you have any questions, consult with an expert.

#### Solid Masonry





## SYSTEM ASSEMBLY

You should now have all of your Modules assembled individually. It's now time to put them together.

Plan your system by laying out your modules before connecting them together. You will set up the Entry point for your cat first, then assemble the Walkway, and finally attach it to the Destination.



# **ENTRY POINT**

Option 1 - Window ready for Omlet Window Box.



Option 2 - Omlet Window Board in sash window.

Compatible with straight Tunnel connection and Window Box.



Option 3 - Your own cat door.

Compatible with straight