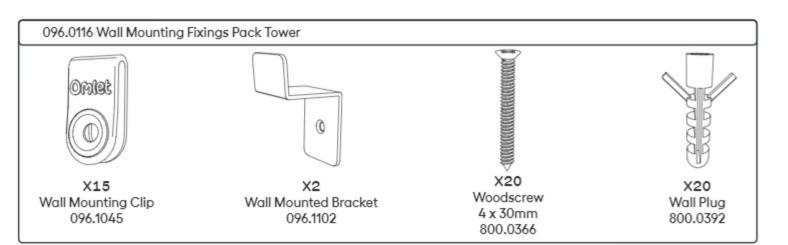

#### 096.0112 Wall Mounting Fixings Pack Tunnel

Wall Mounting Clip 096.1045

X2 Wall Mounted Bracket 096.1102

Wall Mounting Mesh Hook 096.1104

X7 Woodscrew 4 x 30mm 800.0366

X7 Wall Plug 800.0392