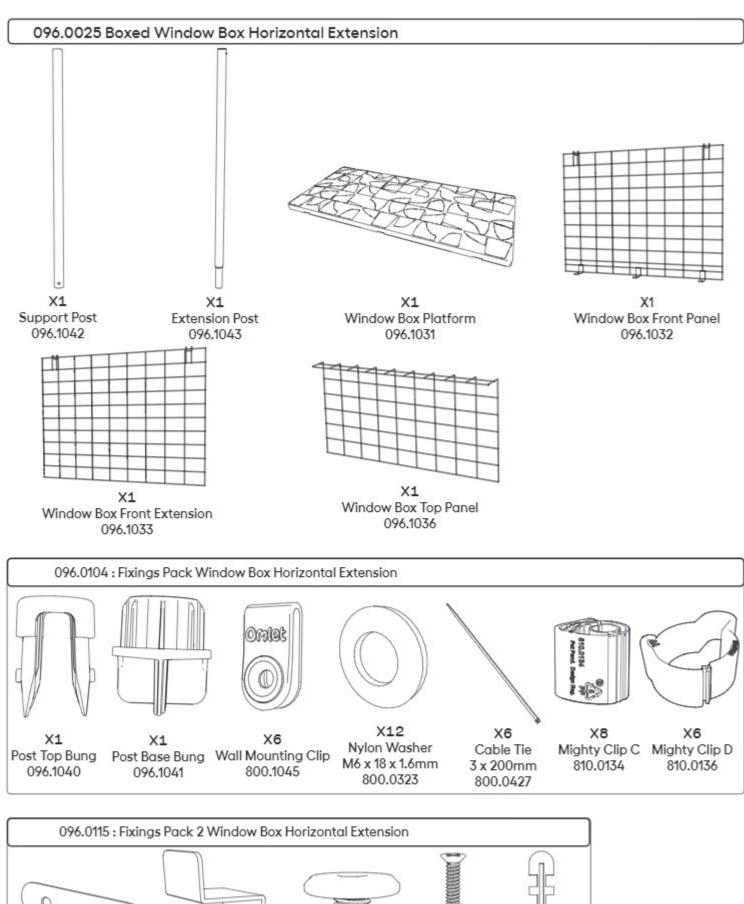

#### 096.0026 Boxed Window Box Vertical Extension A

X1 Window Box Front Extension 096.1033

Window Box Side Extension 096,1035

#### 096.0027 Boxed Window Box Vertical Extension B

The Window box is a modular system. The following pages show the assembly of a 2x2 Window box. If you are assembling a different size the steps need to be adjusted but will follow the same principles.