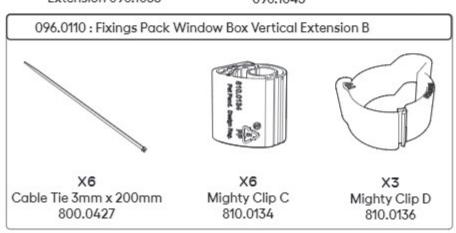

#### 096.0027 Boxed Window Box Vertical Extension B

The Window box is a modular system. The following pages show the assembly of a 2x2 Window box. If you are assembling a different size the steps need to be adjusted but will follow the same principles.