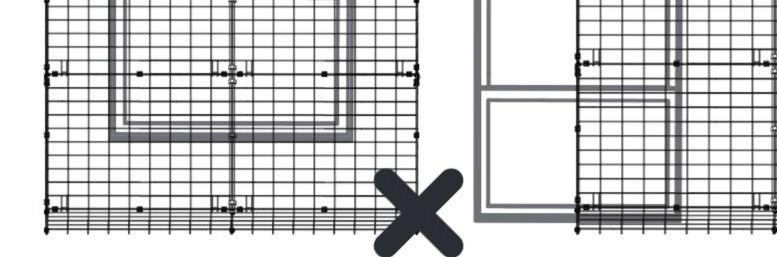

#### WALKWAY

Now that you have your entry point fixed to your home, you will need set up your Walkway.

We have provided 2 examples that show you how to create any system, please review both examples to understand the assembly process for your own setup.

#### Setup Example 2

If you are fixing a Tunnel Walkway straight to a Window Board or an existing cat door please see the following example for guidance.