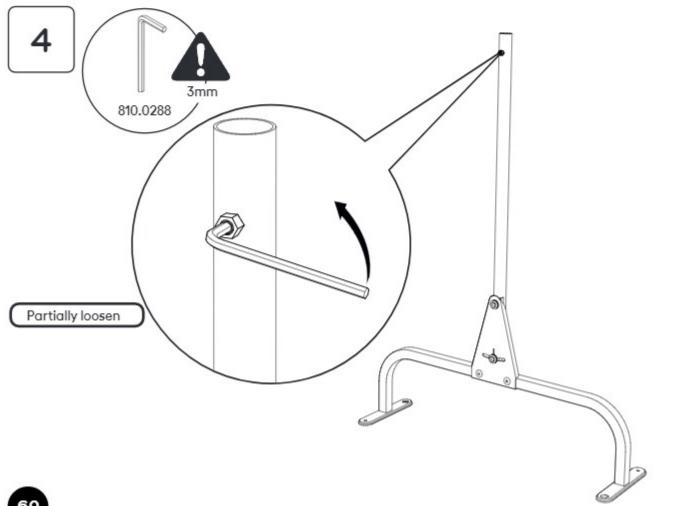

3



X1 4mm Allen Key 810.1122



M6x12mm Bolt 800.0353

#### 096.0112 Wall Mounting Fixings Pack Tunnel



Wall Mounting Clip 096.1045



X2 Wall Mounted Bracket 096.1102



Wall Mounting Mesh Hook 096.1104



X7 Woodscrew 4 x 30mm 800.0366



X7 Wall Plug 800.0392







# **SQUARE**

## Module Assembly



#### 096.0022 Boxed Square Connection







X1 Square Platform 096.1011

X1 Square Top 096.1013

X2 Square Side Panel 096.1012











# STAND

## Module Assembly





#### What you have received

**DE** Das haben Sie erhalten • **FR** Ce que vous avez reçu • **NL** Wat u heeft ontvangen • **IT** Cosa hai ricevuto **ES** Qué ha recibido • **SE** Vad du har fått • **DK** Du har modtaget • **NO** Hva du har mottatt • **PL** Co otrzymałaś/eś

#### 096.0032 Boxed Tunnel Stand





















## **WALL FIXINGS OPTIONS**



**Optional** - The hardware used to attach your Tunnel to the wall depends on the materials. If your material is not listed or you have any questions, consult with an expert.

#### Solid Masonry





## SYSTEM ASSEMBLY

You should now have all of your Modules assembled individually. It's now time to put them together.

Plan your system by laying out your modules before connecting them together. You will set up the Entry point for your cat first, then assemble the Walkway, and finally attach it to the Destination.



# **ENTRY POINT**

Option 1 - Window ready for Omlet Window Box.



Option 2 - Omlet Window Board in sash window.

Compatible with straight Tunnel connection and Window Box.



Option 3 - Your own cat door.

Compatible with straight Tu