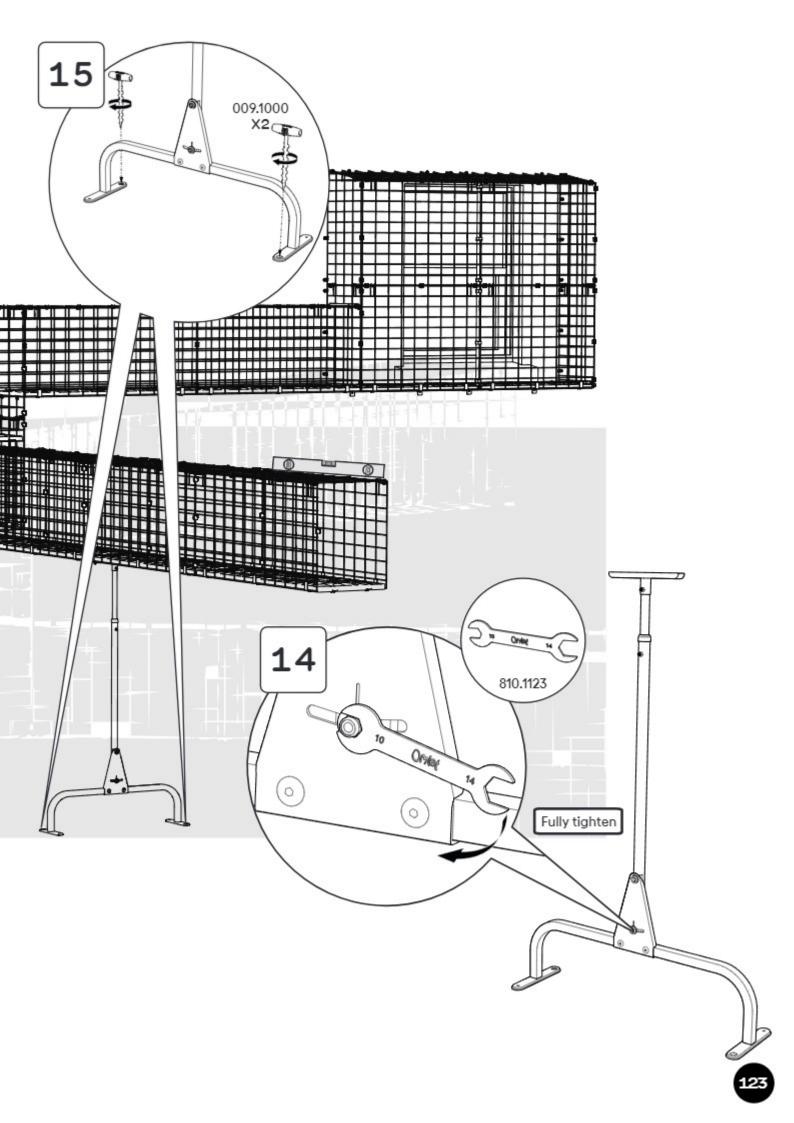

# STAND

## Module Assembly

#### What you have received

**DE** Das haben Sie erhalten • **FR** Ce que vous avez reçu • **NL** Wat u heeft ontvangen • **IT** Cosa hai ricevuto **ES** Qué ha recibido • **SE** Vad du har fått • **DK** Du har modtaget • **NO** Hva du har mottatt • **PL** Co otrzymałaś/eś

#### 096.0032 Boxed Tunnel Stand