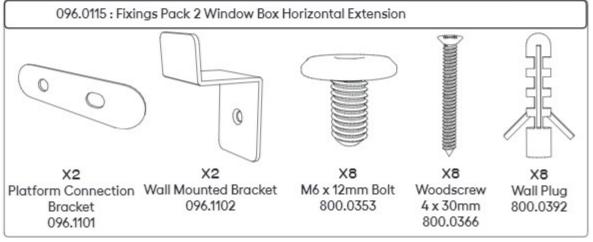

#### 096.0027 Boxed Window Box Vertical Extension B

The Window box is a modular system. The following pages show the assembly of a 2x2 Window box. If you are assembling a different size the steps need to be adjusted but will follow the same principles.