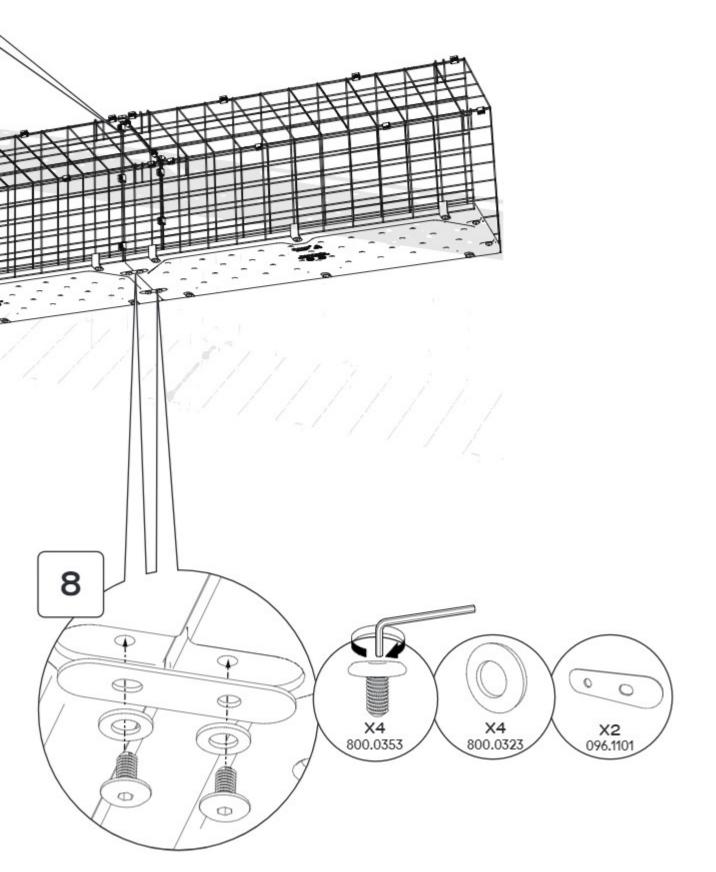

#### 096.0020 Boxed Tunnel

X1 Tunnel Platform 096.1001

X2 Tunnel Side 096.1002

X1 Tunnel Top 096.1003

096.1106

X2 Platform Connection Bracket 096.1101

Mesh Spacer Clip 096.1105

X14 Mighty Clip C 810.0134

X10 Nylon Washer M6 800,0323

X1 4mm Allen Key 810.1122

M6x12mm Bolt 800.0353