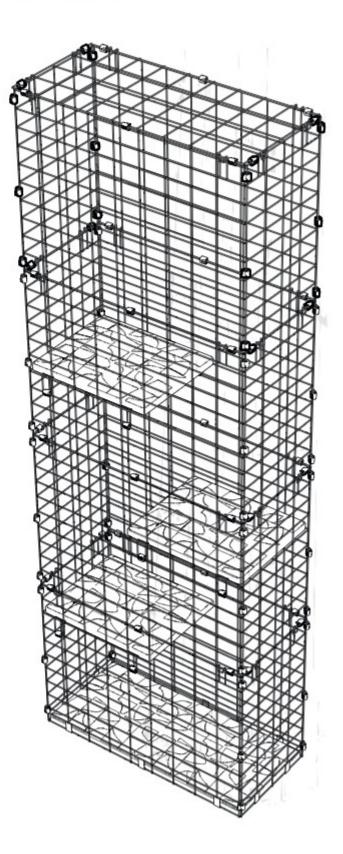

## TOWER

#### Module Assembly

#### 096.0029 Boxed Tower Vertical Extension

Tower complete - assemble your remaining modules or go to page 65 and for attachment options of the different modules.

Repeat steps 15 to 21 for all extenstion levels - We recommend configuring your tower steps to suit the size and athleticism of your cat.