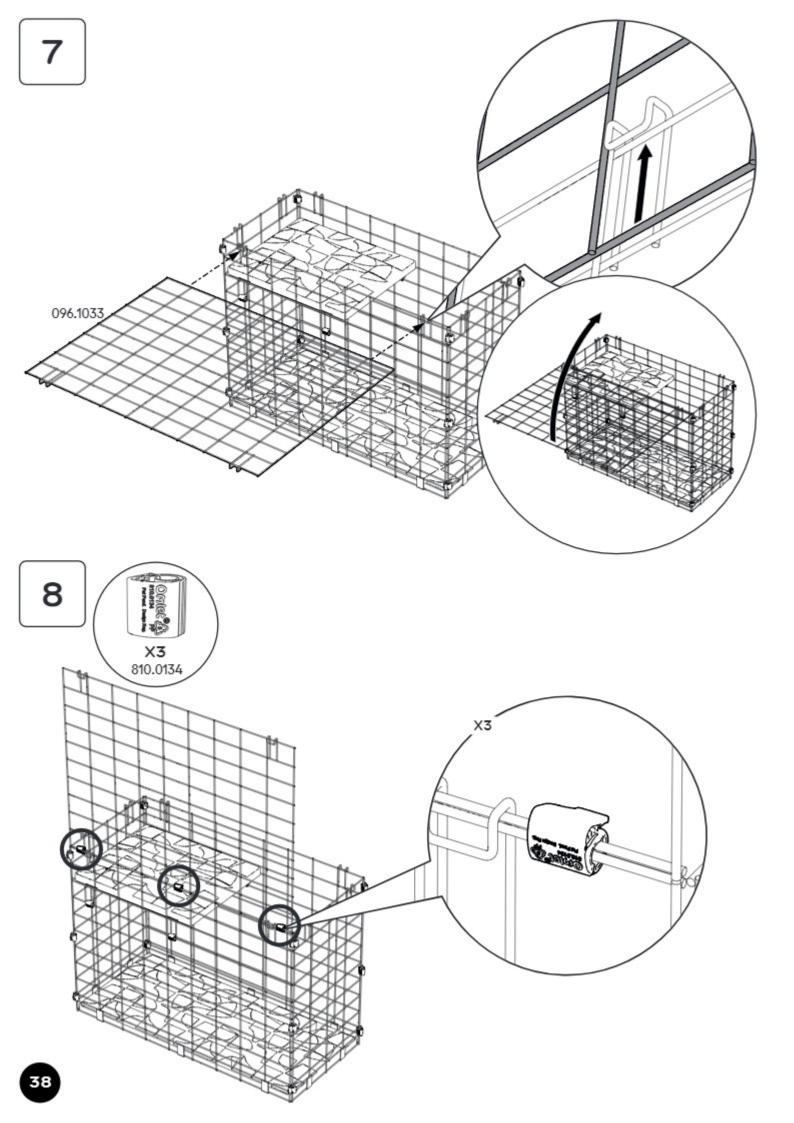

## TOWER

#### Module Assembly

#### 096.0028 Boxed Tower

096.1034

Window Box Side Panel

4mm Allen Key

810.1122

Window Box Platform

096.1031

Window Box Side Extension 096.1035

Window Box Front Panel

096.1032

Mesh Edge Protector 250 810.0410

Cable Tie

3 x 200mm

800.0427

X2

Window Box Front

Extension

096.1033

Mesh Edge Protector 330 810.0411

Mighty Clip C

810.0134

#### 096.0029 Boxed Tower Vertical Extension

Tower complete - assemble your remaining modules or go to page 65 and for attachment options of the different modules.

Repeat steps 15 to 21 for all extenstion levels - We recommend configuring your tower steps to suit the size and athleticism of your cat.