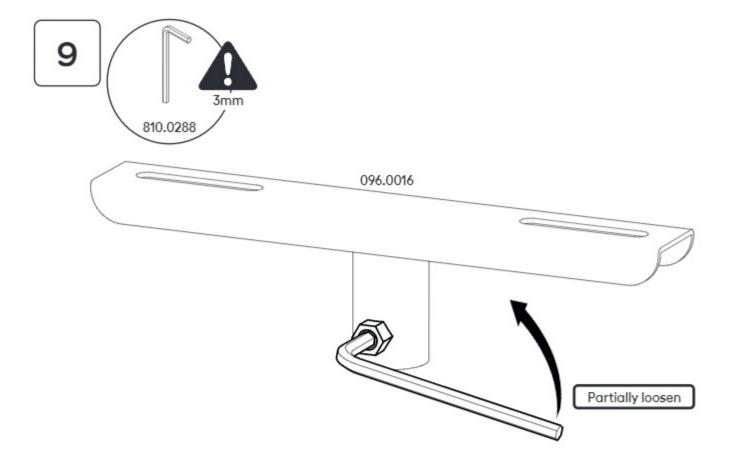

4mm Allen Key 810.1122



M6x12mm Bolt 800.0353

#### 096.0112 Wall Mounting Fixings Pack Tunnel



Wall Mounting Clip 096.1045



X2 Wall Mounted Bracket 096.1102



Wall Mounting Mesh Hook 096.1104



X7 Woodscrew 4 x 30mm 800.0366



X7 Wall Plug 800.0392







# **SQUARE**

## Module Assembly



#### 096.0022 Boxed Square Connection







X1 Square Platform 096.1011

X1 Square Top 096.1013

X2 Square Side Panel 096.1012











# STAND

## Module Assembly





#### What you have received

**DE** Das haben Sie erhalten • **FR** Ce que vous avez reçu • **NL** Wat u heeft ontvangen • **IT** Cosa hai ricevuto **ES** Qué ha recibido • **SE** Vad du har fått • **DK** Du har modtaget • **NO** Hva du har mottatt • **PL** Co otrzymałaś/eś

#### 096.0032 Boxed Tunnel Stand





















## **WALL FIXINGS OPTIONS**



**Optional** - The hardware used to attach your Tunnel to the wall depends on the materials. If your material is not listed or you have any questions, consult with an expert.

#### Solid Masonry





## SYSTEM ASSEMBLY

You should now have all of your Modules assembled individually. It's now time to put them together.

Plan your system by laying out your modules before connecting them together. You will set up the Entry point for your cat first, then assemble the Walkway, and finally attach it to the Destination.



# **ENTRY POINT**

Option 1 - Window ready for Omlet Window Box.



Option 2 - Omlet Window Board in sash window.

Compatible with straight Tunnel connection and Window Box.



Option 3 - Your own cat door.

Compatible with straight Tunnel con