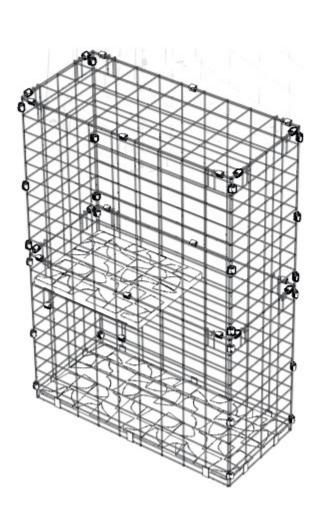

## TOWER

#### Module Assembly

#### 096.0029 Boxed Tower Vertical Extension

Tower complete - assemble your remaining modules or go to page 65 and for attachment options of the different modules.

Repeat steps 15 to 21 for all extenstion levels - We recommend configuring your tower steps to suit the size and athleticism of your cat.