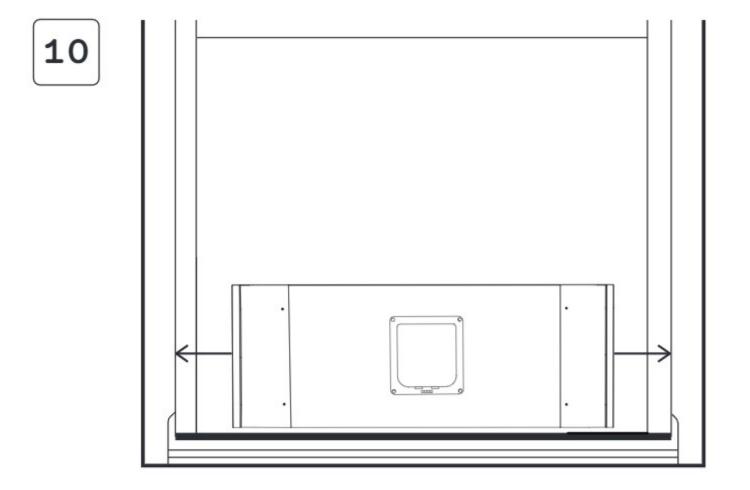

x 17



32



Tunnel 49



Square



3

## CONTENTS

| Module Assembly   |    |
|-------------------|----|
| Window Board      |    |
| Window Box        | 17 |
| Tower             | 32 |
| Tunnel            | 49 |
| Square            | 53 |
| Stand             | 57 |
| System Assembly   |    |
| Entry point       |    |
| Walkway Example 1 | 90 |
| Walkway Example 2 |    |

## WINDOW BOARD

#### Module Assembly



#### What you have received

#### 096.0035 Boxed Window Board



096.0015 Cat Door Assembly Window Board and X1



096.0018 with Insulation Window Board Extrusion X2



096.0111 : Fixings Pack Window Board





096.1103 Wall Mounting Clip Connection Hooks X2



800.0314 plastite screw Self tapping X16



800.0323 Nylon Washer M6 X2



You will need...

096.1045





















## 12 Inside the building



## 13 Outside the building







## WINDOW BOX

#### Module Assembly



Which size Window Box are you assembling? Please look at all the possible configurations on the following two pages.



1 x 2

096.0024 Boxed Window Box



096.0026 Boxed Window Box Vertical Extension A



096.0024 Boxed Window Box 096.0026 Boxed Window Box Vertical Extension A x2



096.0024 Boxed Window Box 096.0025 Boxed Window Box Horizontal Extension



096.0024 Boxed Window Box 096.0025 Boxed Window Box Horizontal Extension 096.0026 Boxed Window Box Vertical Extension A 096.0027 Boxed Window Box Vertical Extension B



096.0024 Boxed Window Box 096.0025 Boxed Window Box Horizontal Extension 096.0026 Boxed Window Box Vertical Extension A X2 096.0027 Boxed Window Box Vertical Exten