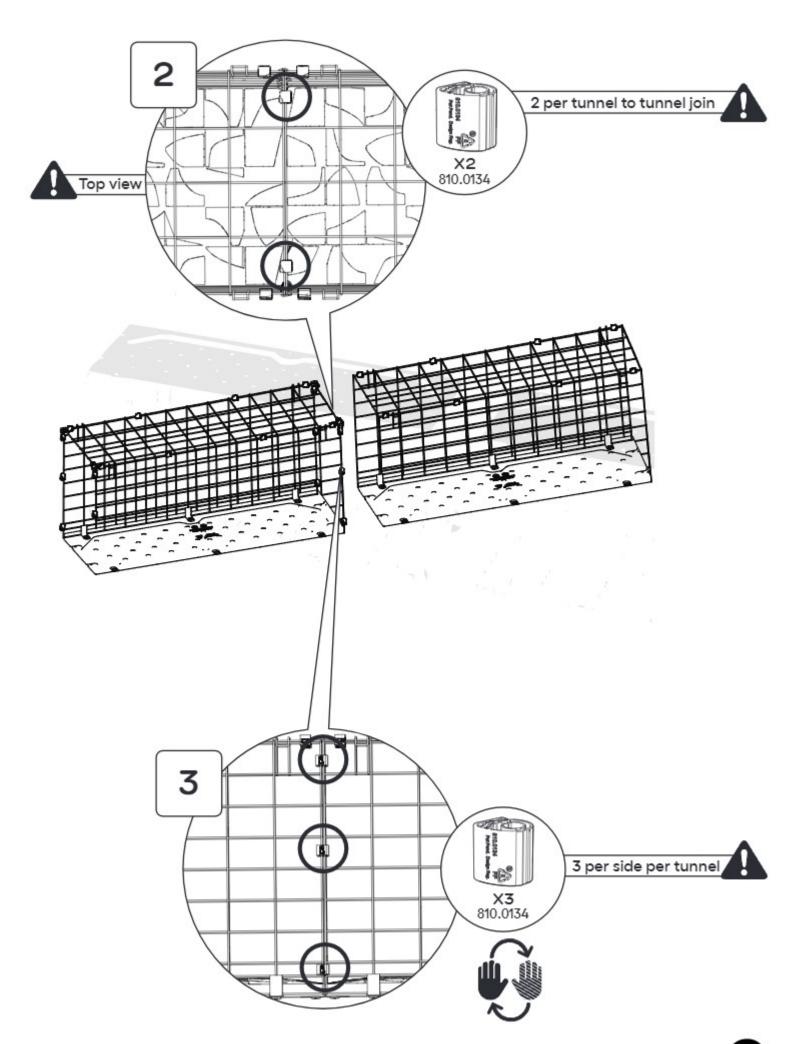

#### 096.0020 Boxed Tunnel

X1 Tunnel Platform 096.1001

X2 Tunnel Side 096.1002

X1 Tunnel Top 096.1003

096.1106

X2 Platform Connection Bracket 096.1101

Mesh Spacer Clip 096.1105

X14 Mighty Clip C 810.0134

X10 Nylon Washer M6 800,0323

X1 4mm Allen Key 810.1122

M6x12mm Bolt 800.0353