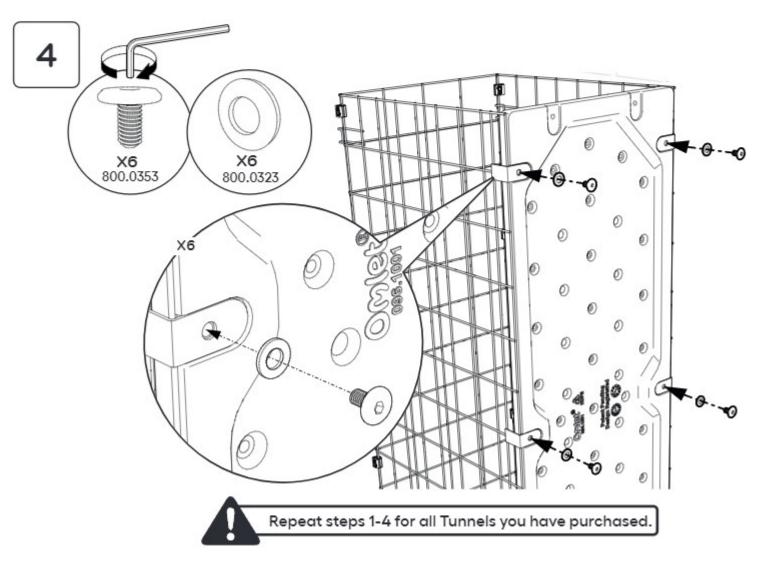

#### 096.0020 Boxed Tunnel

X1 Tunnel Platform 096.1001

X2 Tunnel Side 096.1002

X1 Tunnel Top 096.1003

096.1106

X2 Platform Connection Bracket 096.1101

Mesh Spacer Clip 096.1105

X14 Mighty Clip C 810.0134

X10 Nylon Washer M6 800,0323

X1 4mm Allen Key 810.1122

M6x12mm Bolt 800.0353