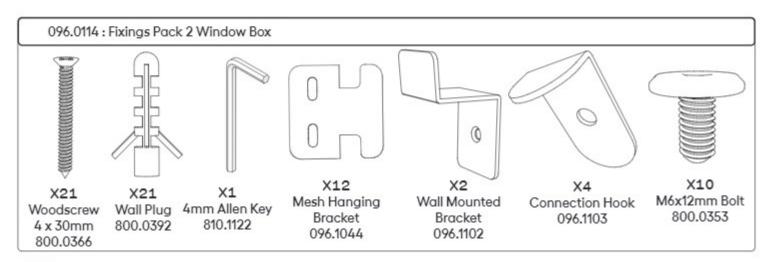

#### 096.0035 Boxed Window Board

096.0015 Cat Door Assembly Window Board and X1

096.0018 with Insulation Window Board Extrusion X2

096.0111 : Fixings Pack Window Board

096.1103 Wall Mounting Clip Connection Hooks X2

800.0314 plastite screw Self tapping X16

800.0323 Nylon Washer M6 X2

You will need...

096.1045