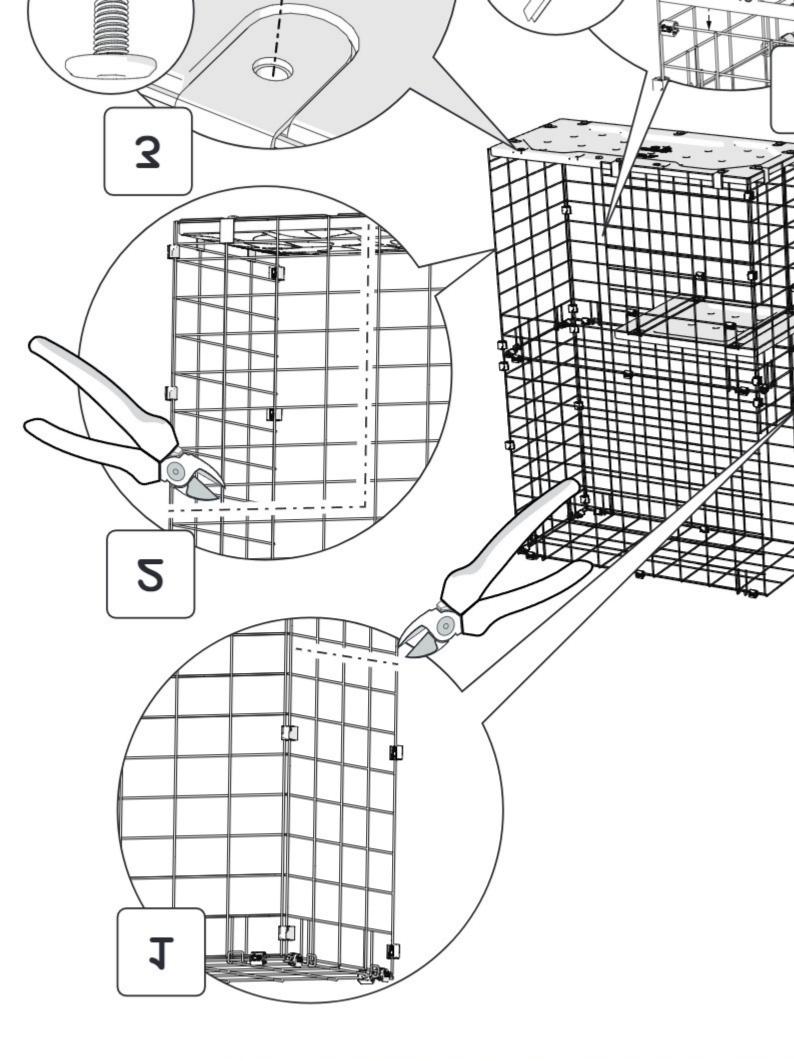

1

Please make sure the platforms are attached with the 5 bracket slots on the same side. This is the same side you'll attach your mesh panels to.