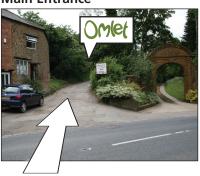

#### **Main Entrance**

### **Once in Wardington**

Travelling in either direction, look out for a stone archway. Our drive is immediately next to this. There is a sign which says "Francis Tuthill Workshops" turn up the drive and follow the signs for Omlet.