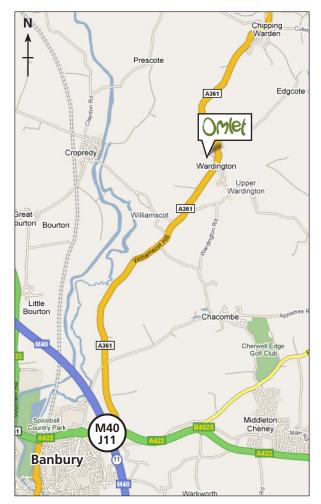

## By road

For satnav systems our postcode is OX17 1RR

We are situated in Wardington which is on the A361 between Banbury and Daventry

### **Once in Wardington**

Travelling in either direction, look out for a stone archway. Our drive is immediately next to this. There is a sign which says "Francis Tuthill Workshops" turn up the drive and follow the signs for Omlet.