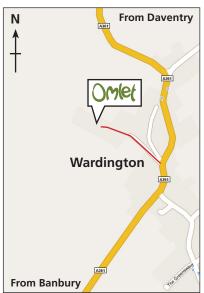

### **Once in Wardington**

Travelling in either direction, look out for a stone archway. Our drive is immediately next to this. There is a sign which says "Francis Tuthill Workshops" turn up the drive and follow the signs for Omlet.