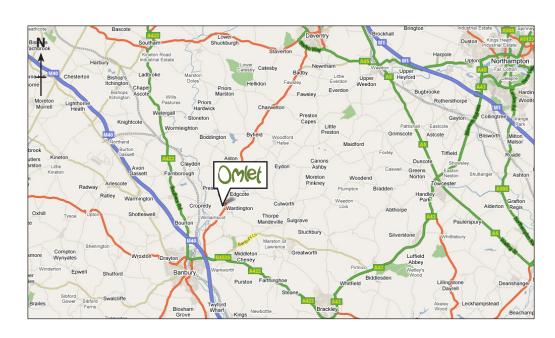

## By road

For satnav systems our postcode is OX17 1RR

We are situated in Wardington which is on the A361 between Banbury and Daventry