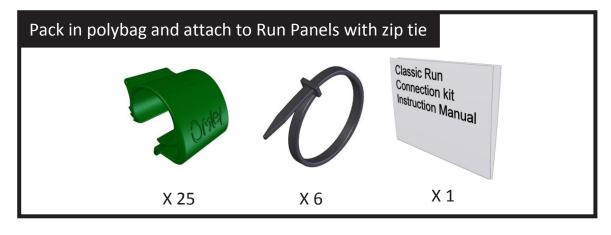

## Classic Run Connection Kit

| Part number     | Description                            | Qty. | Packed |
|-----------------|----------------------------------------|------|--------|
| 041.1050        | Run Panel Connection                   | 1    |        |
| 041.1052        | Run Panel Classic Run Link             | 2    |        |
| 800.0048        | Cable Tie 6"                           | 6    |        |
| 810.0024.025000 | Run Clips (Bagged) 25pk                | 1    |        |
| -               | Classic Run Connection<br>Instructions | 1    |        |