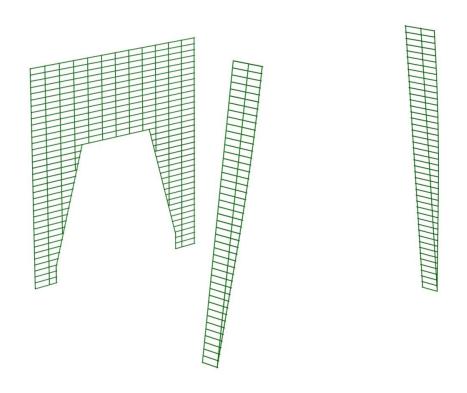

## Eglu Classic & Run Connection Kit Instructions

Remove the End Panel and End Skirt from the Eglu run. Clip the Link Panels to the Eglu Classic Run.

Replace a Lower Panel on your Walk In Run with the Run Connection Panel.