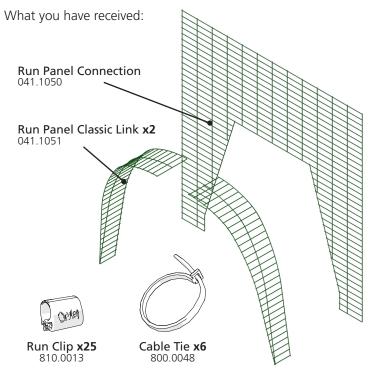

## Classic Run Connection Kit

| Part number     | Description                            | Qty. | Packed |
|-----------------|----------------------------------------|------|--------|
| 041.1050        | Run Panel Connection                   | 1    |        |
| 041.1052        | Run Panel Classic Run Link             | 2    |        |
| 800.0048        | Cable Tie 6"                           | 6    |        |
| 810.0024.025000 | Run Clips (Bagged) 25pk                | 1    |        |
| -               | Classic Run Connection<br>Instructions | 1    |        |