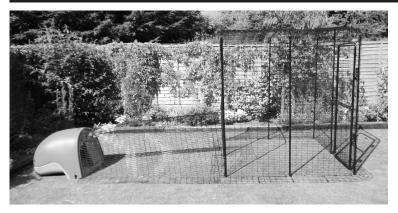

## Eglu Classic & Run Connection Kit Instructions

Remove the End Panel and End Skirt from the Eglu run. Clip the Link Panels to the Eglu Classic Run.

Replace a Lower Panel on your Walk In Run with the Run Connection Panel.