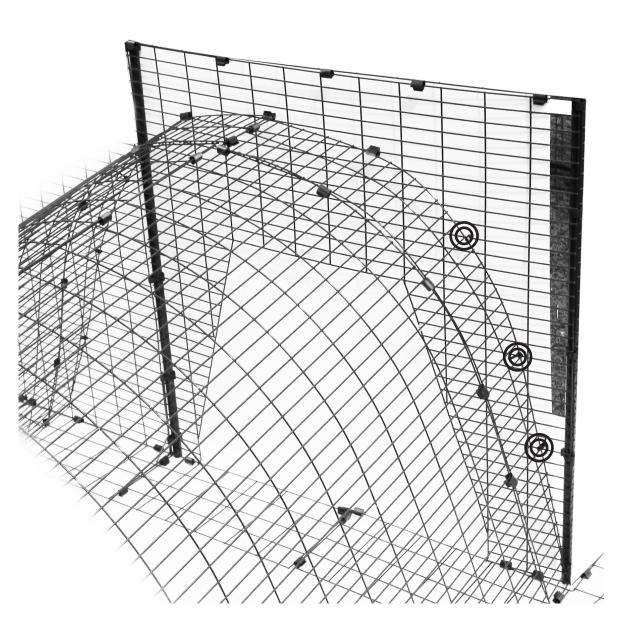

Attach the Eglu and Link Panels to the Walk in Run using Clips and Cable Ties in the positions shown.

Cable Ties on one side are highlighted with a