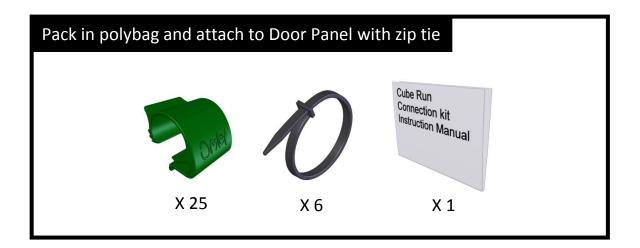

## Cube Run Connection Kit

| Part number     | Description                      | Qty. | Packed |
|-----------------|----------------------------------|------|--------|
| 800.0048        | Cable Tie 6"                     | 6    |        |
| 810.0024.025000 | Run Clips (Bagged) 25pk          | 1    |        |
| -               | Cube Run Connection Instructions | 1    |        |