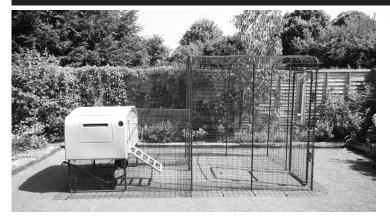

## Eglu Cube & Run Connection Kit Instructions

What you have received:

Run Clip x25 810.0013

Cable Tie x6 800.0048

Remove the End Panel and End Skirt from the Eglu Cube run.

Remove a Lower Panel on your Walk In Run.

Attach the Eglu Cube and Run to the Walk in Run using Clips and Cable Ties in the positions shown.

Cable Ties positions are highlighted with a 🔘