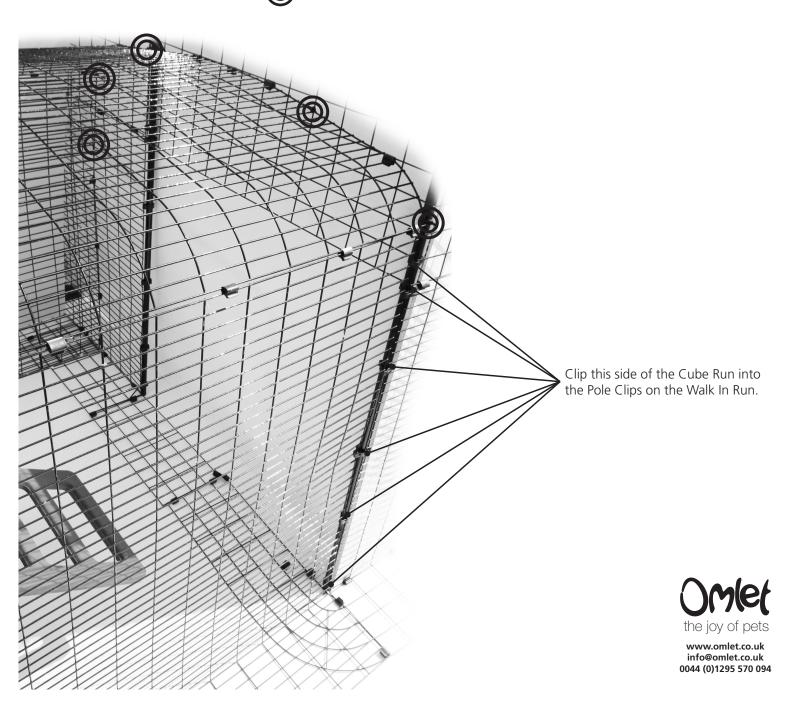

Attach the Eglu Cube and Run to the Walk in Run using Clips and Cable Ties in the positions shown.

Cable Ties positions are highlighted with a 🔘