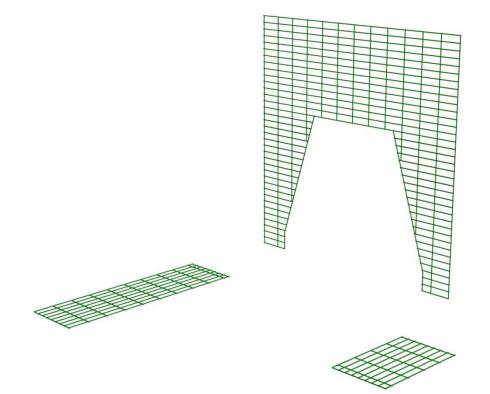

## Eglu Go UP & Run Connection Kit Instructions

What you have received:

Remove the end panel and skirt from your Eglu Go UP Run.

Replace a Lower Panel on your Walk In Run with the Run Connection Panel.

Attach the Eglu Go UP and Run and Link Panels to the Walk in Run using Clips and Cable Ties in the positions shown.

## Go Up Run Connection Kit

| Part number     | Description                          | Qty. | Packed |
|-----------------|--------------------------------------|------|--------|
| 041.1050        | Run Panel Connection                 | 1    |        |
| 041.1056        | Run Panel Go Up Skirt Link Short     | 1    |        |
| 041.1057        | Run Panel Skirt Link Long            | 1    |        |
| 800.0048        | Cable Tie 6"                         | 6    |        |
| 810.0024.025000 | Run Clips (Bagged) 25pk              | 1    |        |
| -               | Go Up Run Connection<br>Instructions | 1    |        |