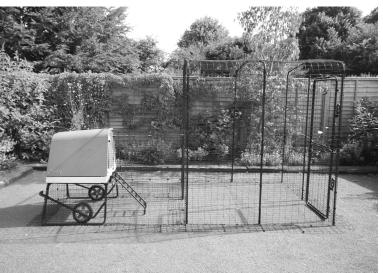

## Eglu Go UP & Run Connection Kit Instructions

What you have received:

Remove the end panel and skirt from your Eglu Go UP Run.

Replace a Lower Panel on your Walk In Run with the Run Connection Panel.

Attach the Eglu Go UP and Run and Link Panels to the Walk in Run using Clips and Cable Ties in the positions shown.