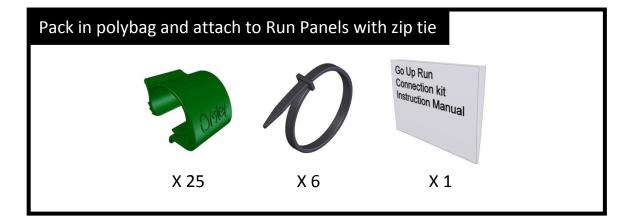

## Eglu Go UP & Run Connection Kit Instructions

What you have received:

Remove the end panel and skirt from your Eglu Go UP Run.

Replace a Lower Panel on your Walk In Run with the Run Connection Panel.

Attach the Eglu Go UP and Run and Link Panels to the Walk in Run using Clips and Cable Ties in the positions shown.

## Go Up Run Connection Kit

| Part number     | Description                          | Qty. | Packed |
|-----------------|--------------------------------------|------|--------|
| 041.1050        | Run Panel Connection                 | 1    |        |
| 041.1056        | Run Panel Go Up Skirt Link Short     | 1    |        |
| 041.1057        | Run Panel Skirt Link Long            | 1    |        |
| 800.0048        | Cable Tie 6"                         | 6    |        |
| 810.0024.025000 | Run Clips (Bagged) 25pk              | 1    |        |
| -               | Go Up Run Connection<br>Instructions | 1    |        |