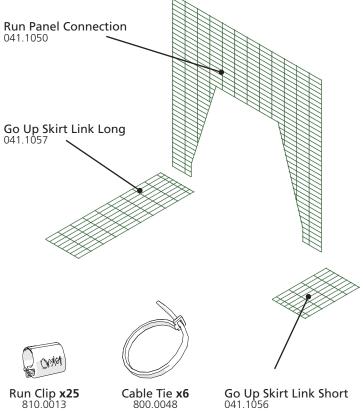

## Go Up Run Connection Kit

| Part number     | Description                          | Qty. | Packed |
|-----------------|--------------------------------------|------|--------|
| 041.1050        | Run Panel Connection                 | 1    |        |
| 041.1056        | Run Panel Go Up Skirt Link Short     | 1    |        |
| 041.1057        | Run Panel Skirt Link Long            | 1    |        |
| 800.0048        | Cable Tie 6"                         | 6    |        |
| 810.0024.025000 | Run Clips (Bagged) 25pk              | 1    |        |
| -               | Go Up Run Connection<br>Instructions | 1    |        |