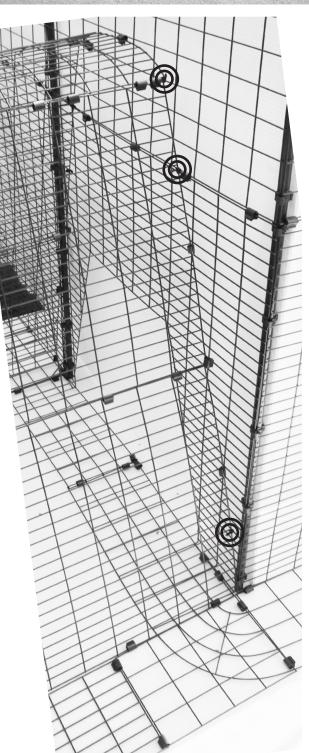

## Eglu Go UP & Run Connection Kit Instructions

What you have received:

Remove the end panel and skirt from your Eglu Go UP Run.

Replace a Lower Panel on your Walk In Run with the Run Connection Panel.

Attach the Eglu Go UP and Run and Link Panels to the Walk in Run using Clips and Cable Ties in the positions shown.

Cable Ties on one side are highlighted with a

www.omlet.co.uk info@omlet.co.uk 0044 (0)1295 570 094