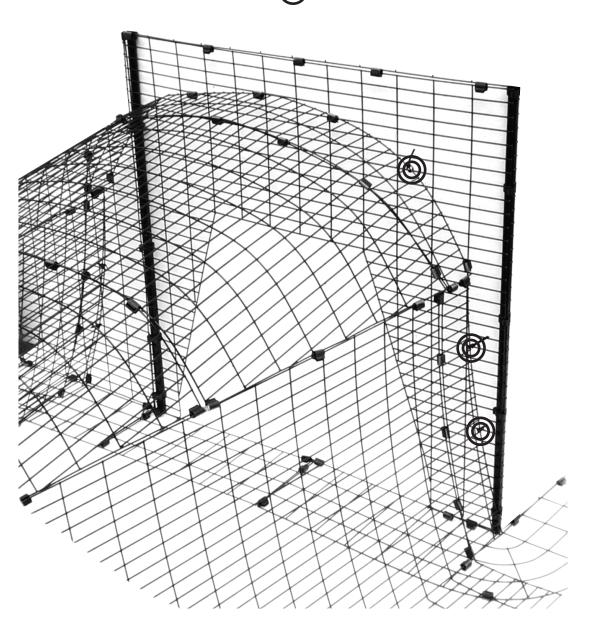

## Eglu Go & Run Connection Kit Instructions

Attach the Link Panels to the Eglu Go Run using Clips.

Replace a Lower Panel on your Walk In Run with the Run Connection Panel.

Attach the Eglu Go and Run and Link Panels to the Walk in Run using Clips and Cable Ties in the positions shown.

Cable Ties on one side are highlighted with a O

www.omlet.co.uk info@omlet.co.uk 0044 (0)1295 570 094