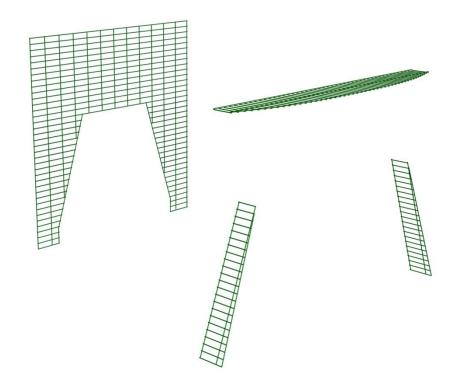

## Eglu Go & Run Connection Kit Instructions

Attach the Link Panels to the Eglu Go Run using Clips.

Replace a Lower Panel on your Walk In Run with the Run Connection Panel.

Attach the Eglu Go and Run and Link Panels to the Walk in Run using Clips and Cable Ties in the positions shown.