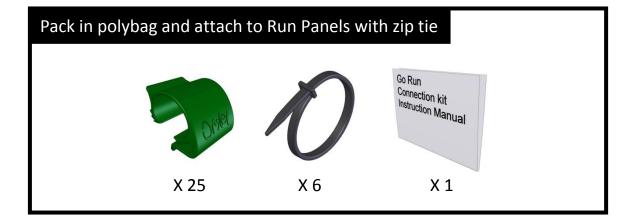

## Go Run Connection Kit

| Part number     | Description                    | Qty. | Packed |
|-----------------|--------------------------------|------|--------|
| 041.1050        | Run Panel Connection           | 1    |        |
| 041.1053        | Run Panel Go Roof Link         | 1    |        |
| 041.1054        | Run Panel Go Run Link          | 2    |        |
| 800.0048        | Cable Tie 6"                   | 6    |        |
| 810.0024.025000 | Run Clips (Bagged) 25pk        | 1    |        |
| -               | Go Run Connection Instructions | 1    |        |