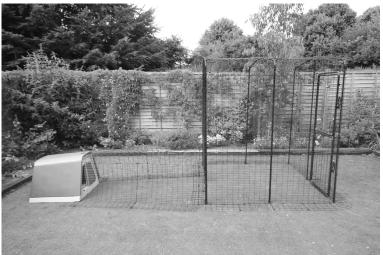

## Eglu Go & Run Connection Kit Instructions

Attach the Link Panels to the Eglu Go Run using Clips.

Replace a Lower Panel on your Walk In Run with the Run Connection Panel.

Attach the Eglu Go and Run and Link Panels to the Walk in Run using Clips and Cable Ties in the positions shown.