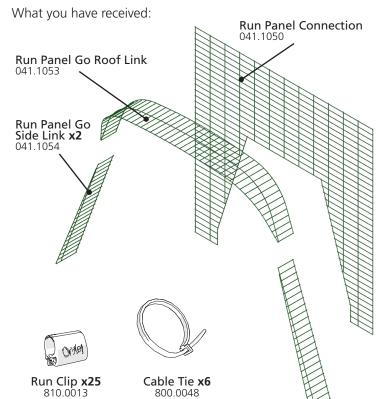

## Go Run Connection Kit

| Part number     | Description                    | Qty. | Packed |
|-----------------|--------------------------------|------|--------|
| 041.1050        | Run Panel Connection           | 1    |        |
| 041.1053        | Run Panel Go Roof Link         | 1    |        |
| 041.1054        | Run Panel Go Run Link          | 2    |        |
| 800.0048        | Cable Tie 6"                   | 6    |        |
| 810.0024.025000 | Run Clips (Bagged) 25pk        | 1    |        |
| -               | Go Run Connection Instructions | 1    |        |